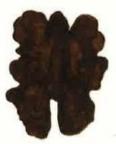

## UNITED STATES DEPARTMENT OF AGRICULTURE WALNUT COLOR CHART

(For classifying walnut kernels in connection with the United States Standards for Grades of Shelled Walnuts and the United Standars for Grades of Walnuts in the Shell)

DARKEST COLOR PERMITTED IN "EXTRA LIGHT" CLASSIFICATION

DARKEST COLOR PERMITTED IN "LIGHT" CLASSIFICATION

DARKEST COLOR PERMITTED IN "LIGHT AMBER" CLASSIFICATION

DARKEST COLOR PERMITTED IN "AMBER" CLASSIFICATION