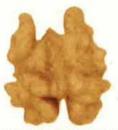

## UNITED STATES DEPARTMENT OF AGRICULTURE WALNUT COLOR CHART

(For classifying walnut kernels in connection with the United States Standards for Grades of Shelled Walnuts and the United Standars for Grades of Walnuts in the Shell)

DARKEST COLOR PERMITTED IN "EXTRA LIGHT" CLASSIFICATION

DARKEST COLOR PERMITTED IN "LIGHT" CLASSIFICATION

DARKEST COLOR PERMITTED IN "LIGHT AMBER" CLASSIFICATION

DARKEST COLOR PERMITTED IN "AMBER" CLASSIFICATION