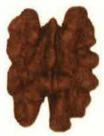

## UNITED STATES DEPARTMENT OF AGRICULTURE WALNUT COLOR CHART

(For classifying walnut kernels in connection with the United States Standards for Grades of Shelled Walnuts and the United Standars for Grades of Walnuts in the Shell)

DARKEST COLOR PERMITTED IN "EXTRA LIGHT" CLASSIFICATION

DARKEST COLOR PERMITTED IN "LIGHT" CLASSIFICATION

DARKEST COLOR PERMITTED IN "LIGHT AMBER" CLASSIFICATION

DARKEST COLOR PERMITTED IN "AMBER" CLASSIFICATION