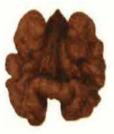

## UNITED STATES DEPARTMENT OF AGRICULTURE WALNUT COLOR CHART

(For classifying walnut kernels in connection with the United States Standards for Grades of Shelled Walnuts and the United Standars for Grades of Walnuts in the Shell)

DARKEST COLOR PERMITTED IN "EXTRA LIGHT" CLASSIFICATION

DARKEST COLOR PERMITTED IN "LIGHT" CLASSIFICATION

DARKEST COLOR PERMITTED IN "LIGHT AMBER" CLASSIFICATION

DARKEST COLOR PERMITTED IN "AMBER" CLASSIFICATION