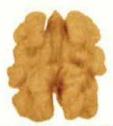

## UNITED STATES DEPARTMENT OF AGRICULTURE WALNUT COLOR CHART

(For classifying walnut kernels in connection with the United States Standards for Grades of Shelled Walnuts and the United Standars for Grades of Walnuts in the Shell)

DARKEST COLOR PERMITTED IN "EXTRA LIGHT" CLASSIFICATION

DARKEST COLOR PERMITTED IN "LIGHT" CLASSIFICATION

DARKEST COLOR PERMITTED IN "LIGHT AMBER" CLASSIFICATION

DARKEST COLOR PERMITTED IN "AMBER" CLASSIFICATION