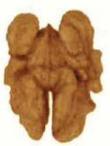

## UNITED STATES DEPARTMENT OF AGRICULTURE WALNUT COLOR CHART

(For classifying walnut kernels in connection with the United States Standards for Grades of Shelled Walnuts and the United Standars for Grades of Walnuts in the Shell)

DARKEST COLOR PERMITTED IN "EXTRA LIGHT" CLASSIFICATION

DARKEST COLOR PERMITTED IN "LIGHT" CLASSIFICATION

DARKEST COLOR PERMITTED IN "LIGHT AMBER" CLASSIFICATION

DARKEST COLOR PERMITTED IN "AMBER" CLASSIFICATION