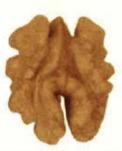

## UNITED STATES DEPARTMENT OF AGRICULTURE WALNUT COLOR CHART

(For classifying walnut kernels in connection with the United States Standards for Grades of Shelled Walnuts and the United Standars for Grades of Walnuts in the Shell)

DARKEST COLOR PERMITTED IN "EXTRA LIGHT" CLASSIFICATION

DARKEST COLOR PERMITTED IN "LIGHT" CLASSIFICATION

DARKEST COLOR PERMITTED IN "LIGHT AMBER" CLASSIFICATION

DARKEST COLOR PERMITTED IN "AMBER" CLASSIFICATION