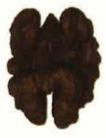

## UNITED STATES DEPARTMENT OF AGRICULTURE WALNUT COLOR CHART

(For classifying walnut kernels in connection with the United States Standards for Grades of Shelled Walnuts and the United Standars for Grades of Walnuts in the Shell)

DARKEST COLOR PERMITTED IN "EXTRA LIGHT" CLASSIFICATION

DARKEST COLOR PERMITTED IN "LIGHT" CLASSIFICATION

DARKEST COLOR PERMITTED IN "LIGHT AMBER" CLASSIFICATION

DARKEST COLOR PERMITTED IN "AMBER" CLASSIFICATION