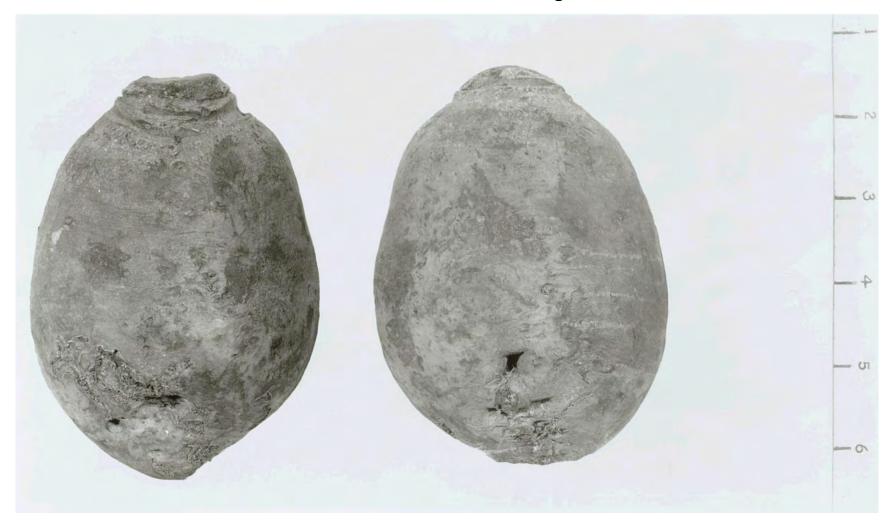

Two Views – Same Rutabaga

U.S. No. 1 for shape. May be out on waste.

Turnips/Rutabagas, Photo No. 2 January 1991 (Previously No. 2, no date)

Two Views – Same Rutabaga

Borderline for shape (out on shape and appearance)