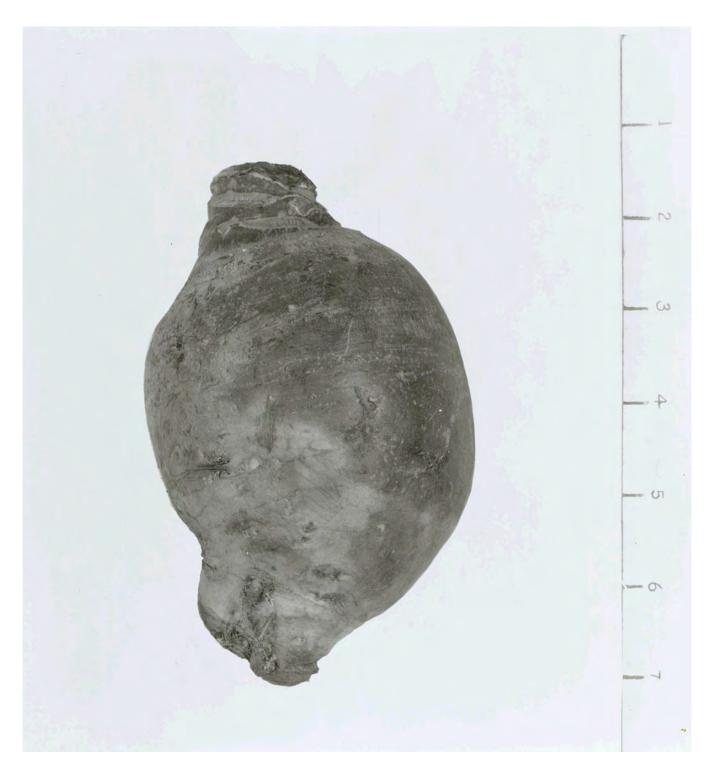

Two Views – Same Rutabaga

U.S. No. 1 for shape. May be out on waste.

Turnips/Rutabagas, Photo No. 2 January 1991 (Previously No. 2, no date)

Two Views – Same Rutabaga

Borderline for shape (out on shape and appearance)