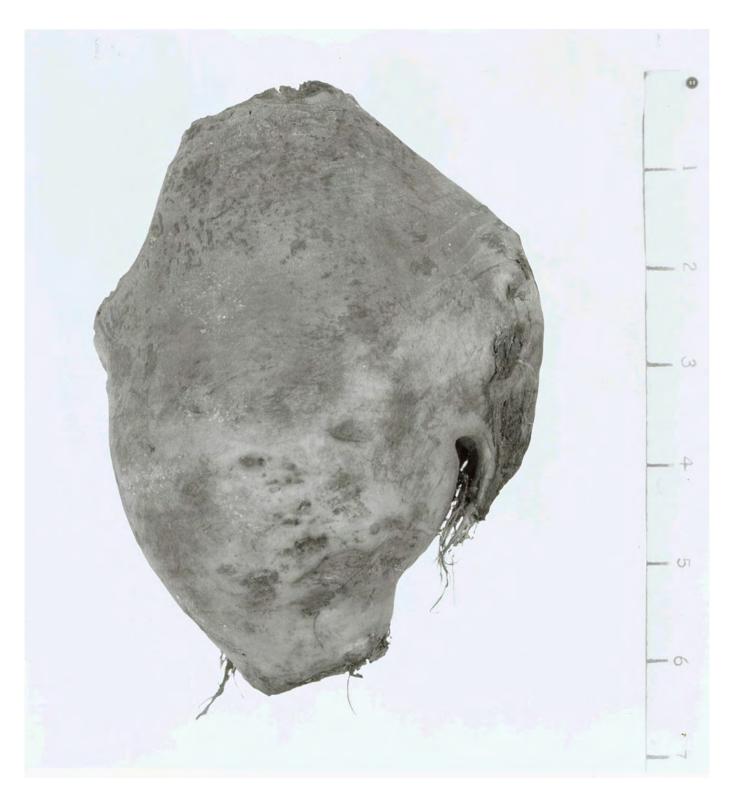

Two Views – Same Rutabaga

U.S. No. 1 for shape. May be out on waste.

Turnips/Rutabagas, Photo No. 2 January 1991 (Previously No. 2, no date)

Two Views – Same Rutabaga

Borderline for shape (out on shape and appearance)