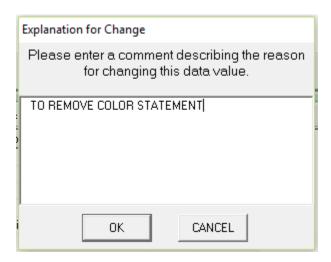

Explain the change as "To remove color statement" and click "OK."

When completed, go to the "CERTIFICATE PREVIEW" tab and review the "LOT DESC:" The color statement should be gone.

This PATCH represents official guidance. This PATCH is scheduled to be incorporated into the document listed on the first page. After incorporation into the document listed above this PATCH will become obsolete.