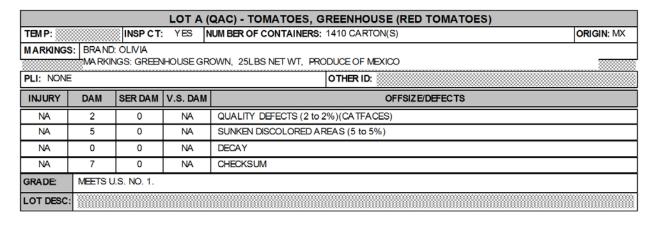

When color <u>is</u> requested by the applicant to be reported, leave the "COLOR" box checked and add a remark statement in either the "SUMMARY" or "LOT SUMMARY" remark fields that states "Color reported using color classification in the U.S. Standards for Grades of Fresh Tomatoes at applicant's request"

| REMARKS: COLOR REPORTED USING COLOR CLASSIFICATION IN THE U.S. STANDARDS FOR GRADES OF FRESH TOMATOES AT             |                                                                           |         |          |                                                 |  |
|----------------------------------------------------------------------------------------------------------------------|---------------------------------------------------------------------------|---------|----------|-------------------------------------------------|--|
| APPLICANT'S REQUEST ———                                                                                              |                                                                           |         |          |                                                 |  |
| LOT A (QAC) - TOMATOES, GREENHOUSE (RED TOMATOES)                                                                    |                                                                           |         |          |                                                 |  |
| TEMP: 💥                                                                                                              | *******                                                                   |         | YES N    | UMBER OF CONTAINERS: 1410 CARTON(S)  ORIGIN: MX |  |
| MARKINGS: BRAND: OLIVIA                                                                                              |                                                                           |         |          |                                                 |  |
| MARKINGS: GREENHOUSE GROWN, 25LBS NET WT, PRODUCE OF MEXICO                                                          |                                                                           |         |          |                                                 |  |
| PLI: NONE OTHER ID:                                                                                                  |                                                                           |         |          |                                                 |  |
| INJURY                                                                                                               | DAM                                                                       | SER DAM | V.S. DAM | OFF SIZE/DEFECTS                                |  |
| NA                                                                                                                   | 2                                                                         | 0       | NA       | QUALITY DEFECTS (2 to 2%)(CATFACES)             |  |
| NA                                                                                                                   | 5                                                                         | 0       | NA       | SUNKEN DISCOLORED AREAS (5 to 5%)               |  |
| NA                                                                                                                   | 0                                                                         | 0       | NA       | DECAY                                           |  |
| NA                                                                                                                   | 7                                                                         | 0       | NA       | CHECKSUM                                        |  |
| GRADE:                                                                                                               | MEETS U.S. NO. 1.                                                         |         |          |                                                 |  |
| LOT DESC:                                                                                                            | LOT DESC: COLOR AVERAGE APPROXIMATELY 10% TURNING/PINK, 90% LIGHT RED/RED |         |          |                                                 |  |
| COLOR REPORTED USING COLOR CLASSIFICATION IN THE U.S. STANDARDS FOR GRADES OF FRESH TOMATOES AT  APPLICANT'S REQUEST |                                                                           |         |          |                                                 |  |