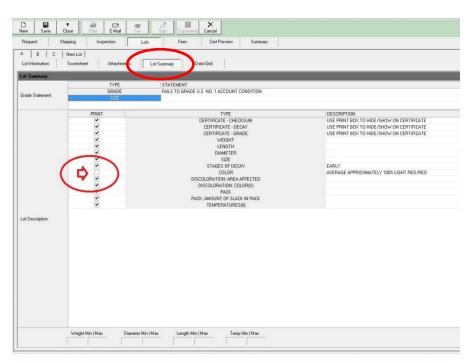

Before the completion of an inspection for Greenhouse Tomatoes on a FEIRS FV-E300 when the color was <u>not</u> requested to be reported by the applicant go to the "LOT SUMMARY" tab and uncheck the "COLOR" box under "LOT DESCRIPTION."

This PATCH represents official guidance. This PATCH is scheduled to be incorporated into the document listed above. After incorporation into the document listed above this PATCH will become obsolete. USDA is an equal opportunity provider, employer, and lender.