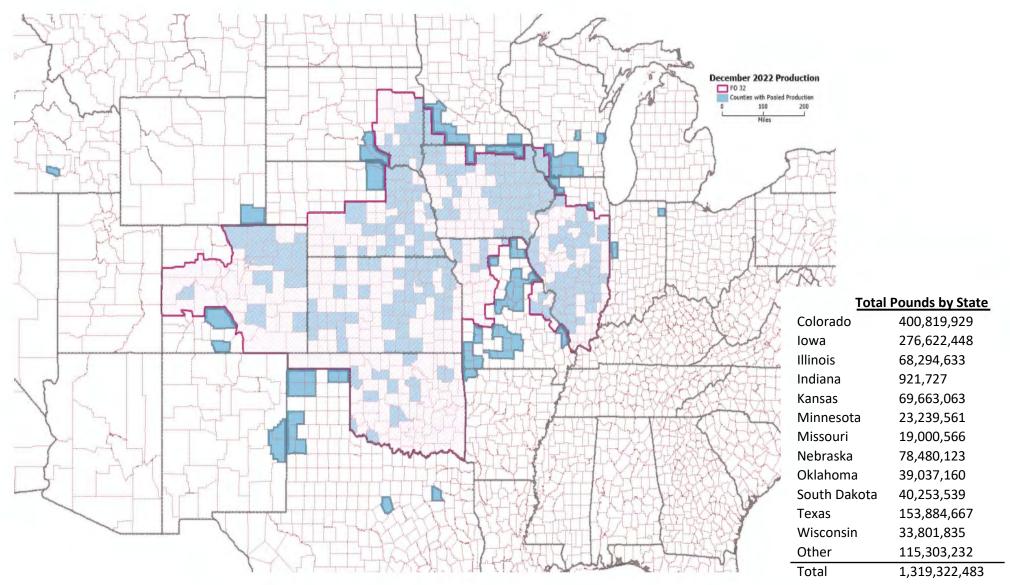

# Producer Milk by County December 2022

Maps Prepared by USDA – AMS – Dairy Program

Restricted states include: Delaware, Georgia, Indiana, Kentucky, Michigan, Minnesota, New Jersey, North Carolina, Ohio, Rhode Island, Virginia, West Virginia, Wisconsin