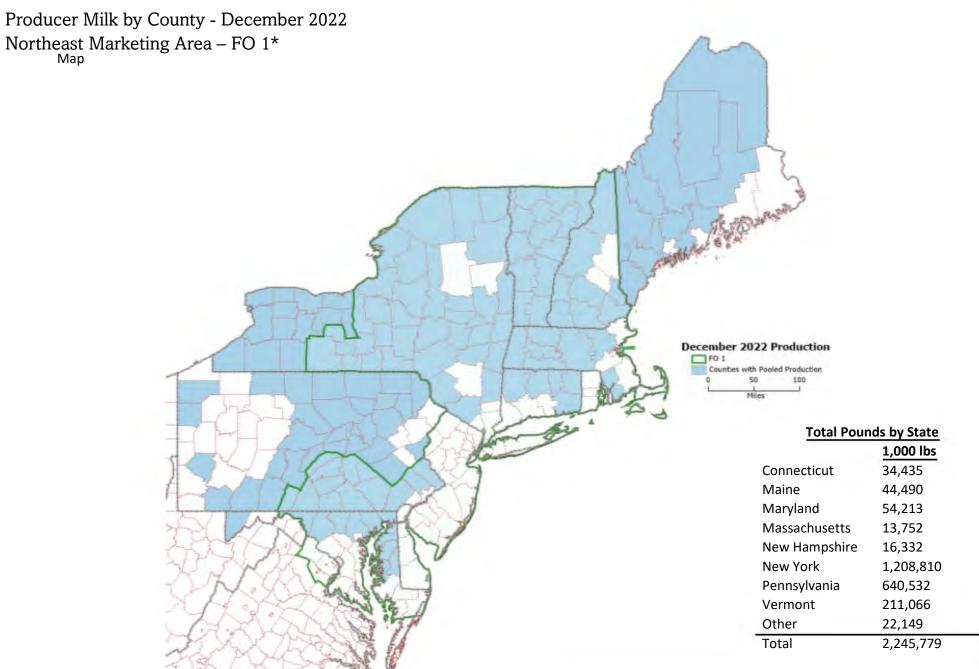

# Producer Milk by County December 2022

Maps Prepared by USDA – AMS – Dairy Program

Restricted states include: Delaware, Georgia, Indiana, Kentucky, Michigan, Minnesota, New Jersey, North Carolina, Ohio, Rhode Island, Virginia, West Virginia, Wisconsin

Each Federal Milk Market Order may present data differently while maintaining confidentiality. Differences among the maps reflect this. \*FO 1 data are rounded to 1,000 pounds based on FO 1 reporting format.