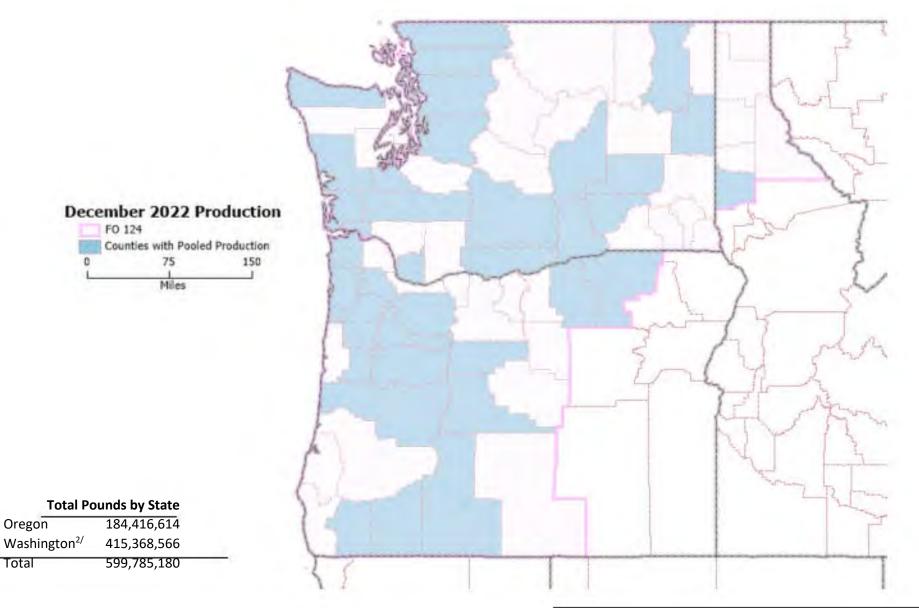

California

Nevada

Other

Total

Producer Milk by County - December 2022 Pacific Northwest Marketing Area – FO 124

<sup>2/</sup>Restricted ID included with WA