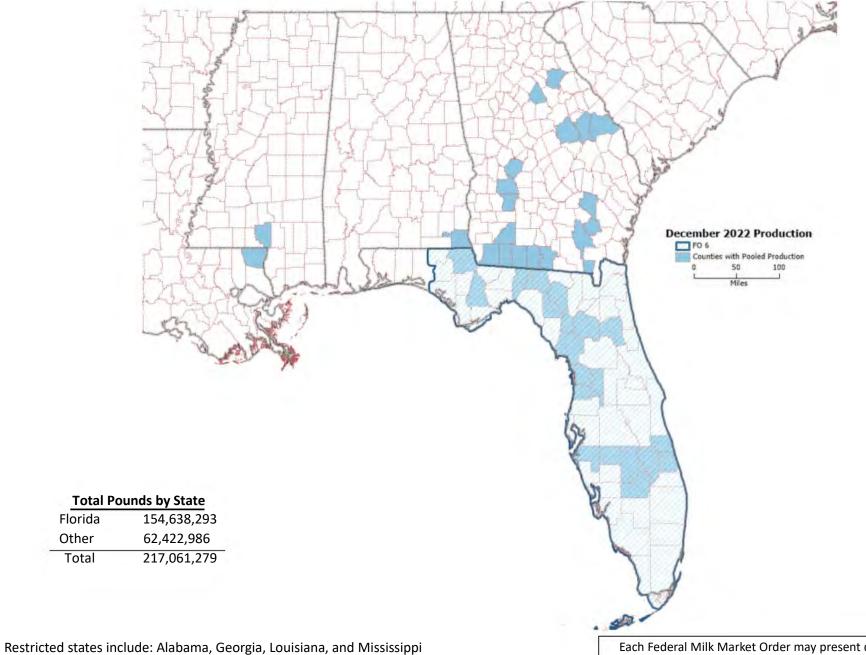

# Producer Milk by County December 2022

Maps Prepared by USDA – AMS – Dairy Program



Restricted states include: Delaware, Georgia, Indiana, Kentucky, Michigan, Minnesota, New Jersey, North Carolina, Ohio, Rhode Island, Virginia, West Virginia, Wisconsin

Each Federal Milk Market Order may present data differently while maintaining confidentiality. Differences among the maps reflect this. \*FO 1 data are rounded to 1,000 pounds based on FO 1 reporting format.

### Producer Milk by County - December 2022 Appalachian Marketing Area – FO 5



Restricted states include: Alabama, Florida, Illinois, Kansas, New Jersey, New Mexico, New York, Oklahoma

# Producer Milk by County - December 2022 Florida Marketing Area – FO 6



.....

#### Producer Milk by County - December 2022 Southeast Marketing Area – FO 7



Restricted states include: Arkansas, Colorado, Florida, Illinois, Kansas, Michigan, Missouri, Nebraska, New York, Oklahoma, South Carolina, Tennessee





Prepared by USDA-AMS-Dairy Program

maintaining confidentiality. Differences among the maps reflect this.



Each Federal Milk Market Order may present data differently while maintaining confidentiality. Differences among the maps reflect this.

Restricted states include: Arkansas, Idaho, New Mexico, Wyoming

Prepared by USDA-AMS-Dairy Program

Exhibit 58



Producer Milk by County - December 2022 California Marketing Area – FO 51



Restricted states include: New Mexico, Oregon, Texas

California

Nevada

Other

Total

Producer Milk by County - Dece