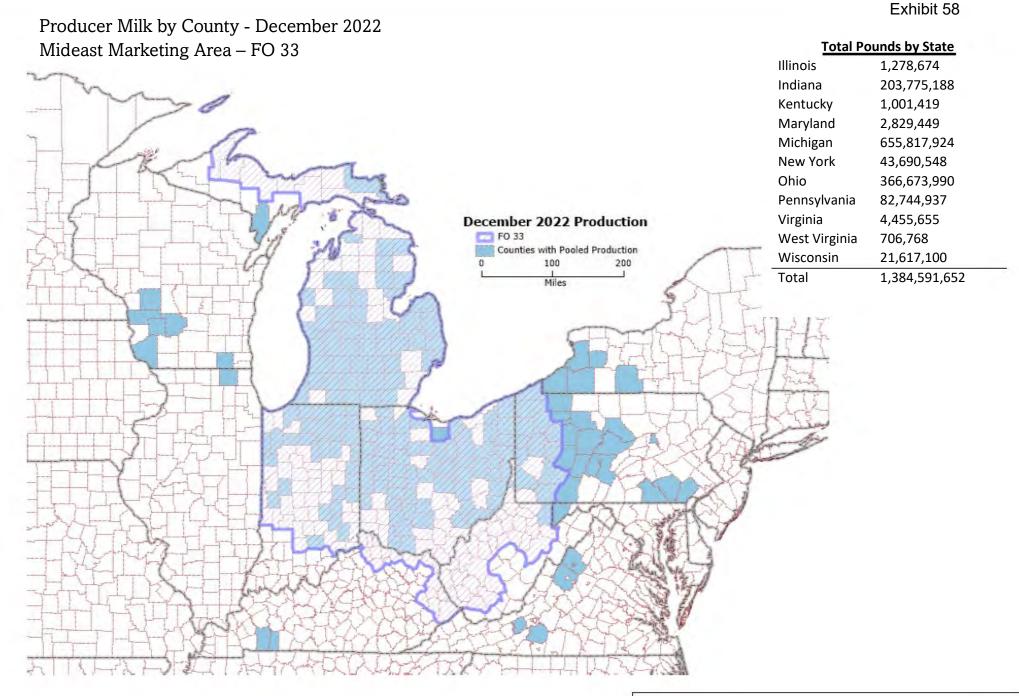

Restricted states include: Arkansas, Idaho, New Mexico, Wyoming

Prepared by USDA-AMS-Dairy Program

Exhibit 58

Producer Milk by County - December 2022 California Marketing Area – FO 51

Restricted states include: New Mexico, Oregon, Texas