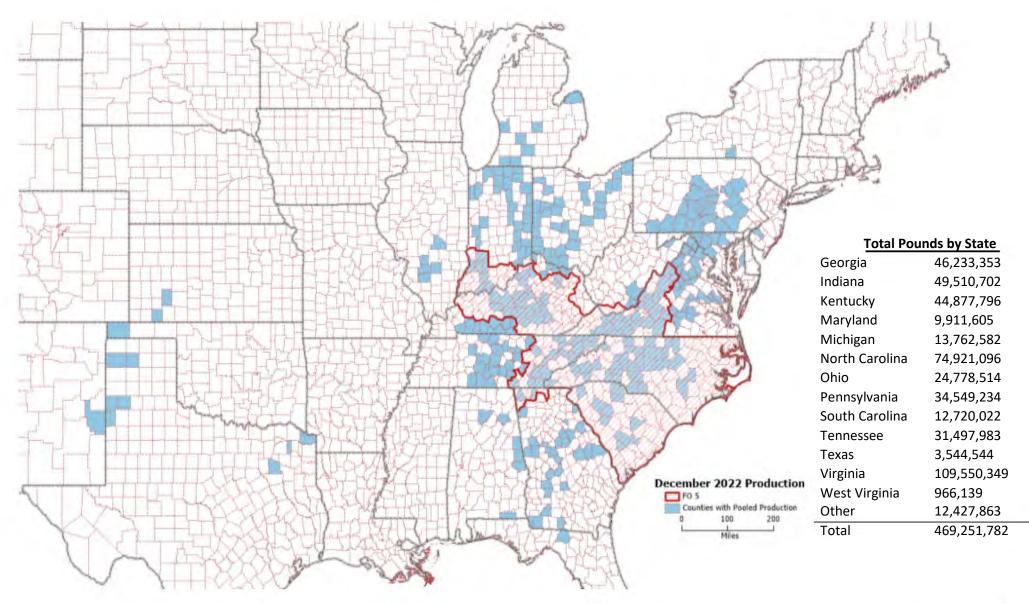

### Producer Milk by County - December 2022 Appalachian Marketing Area – FO 5

Restricted states include: Alabama, Florida, Illinois, Kansas, New Jersey, New Mexico, New York, Oklahoma