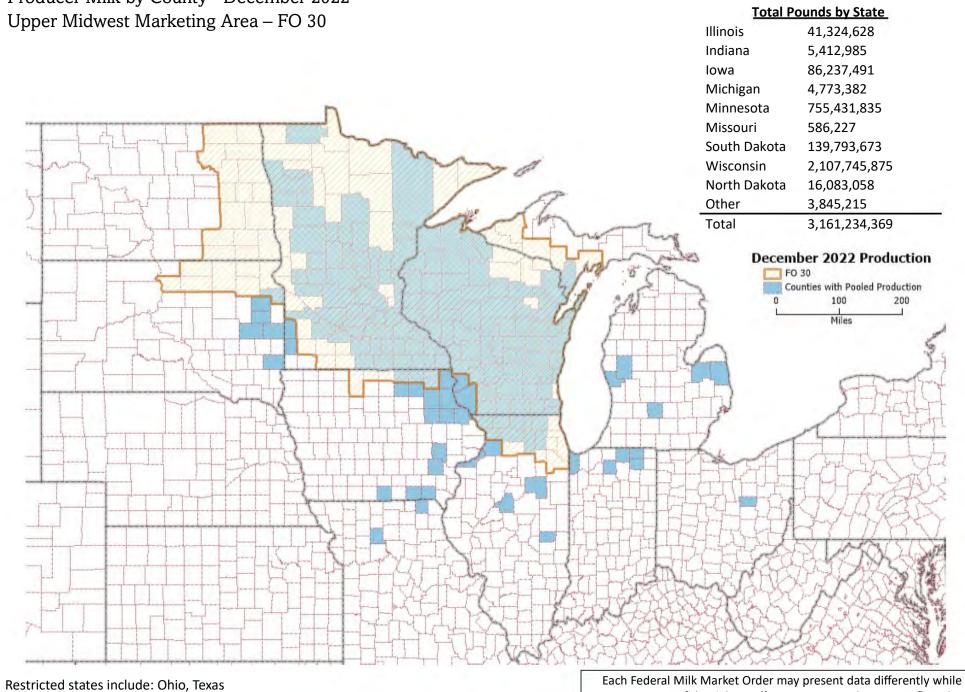

# Producer Milk by County December 2022

Maps Prepared by USDA – AMS – Dairy Program

Restricted states include: Delaware, Georgia, Indiana, Kentucky, Michigan, Minnesota, New Jersey, North Carolina, Ohio, Rhode Island, Virginia, West Virginia, Wisconsin