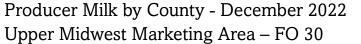

# Producer Milk by County December 2022

Maps Prepared by USDA – AMS – Dairy Program

Restricted states include: Delaware, Georgia, Indiana, Kentucky, Michigan, Minnesota, New Jersey, North Carolina, Ohio, Rhode Island, Virginia, West Virginia, Wisconsin