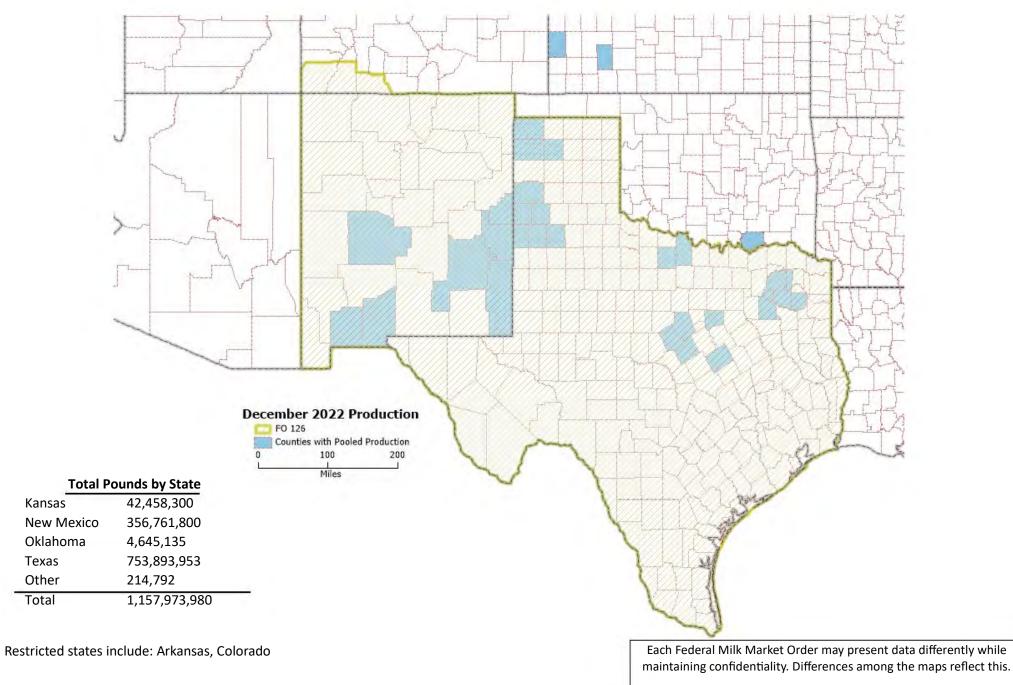

ouri, Nebraska, New York, Oklahoma, South Carolina, Tennessee





Prepared by USDA-AMS-Dairy Program

maintaining confidentiality. Differences among the maps reflect this.



Each Federal Milk Market Order may present data differently while maintaining confidentiality. Differences among the maps reflect this.

Restricted states include: Arkansas, Idaho, New Mexico, Wyoming

Prepared by USDA-AMS-Dairy Program

Exhibit 58



Producer Milk by County - December 2022 California Marketing Area – FO 51



Restricted states include: New Mexico, Oregon, Texas

California

Nevada

Other

Total

Producer Milk by County - December 2022 Pacific Northwest Marketing Area – FO 124



<sup>2/</sup>Restricted ID included with WA

# Producer Milk by County - December 2022 Southwest Marketing Area – FO 126



## Producer Milk by County - December 2022 Arizona Marketing Area – FO 131



<sup>2/</sup>Restricted TX included in AZ <sup>3/</sup> Restricted NM included in AZ Each Federal Milk Market Order may present data differently while maintaining confidentiality. Differences among the maps reflect this.

Prepared by USDA-AMS-Dairy Program