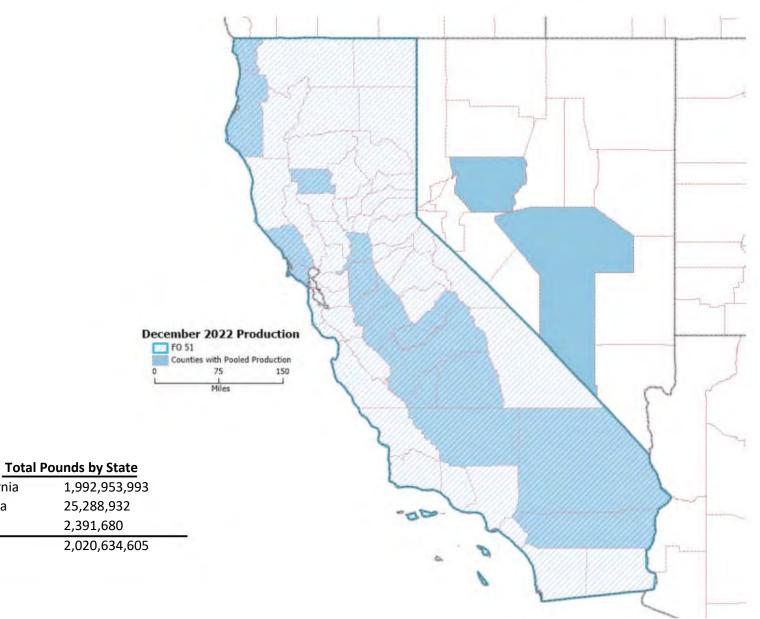

Restricted states include: Arkansas, Idaho, New Mexico, Wyoming

Prepared by USDA-AMS-Dairy Program

Exhibit 58

Producer Milk by County - December 2022 California Marketing Area – FO 51

Restricted states include: New Mexico, Oregon, Texas

California

Nevada

Other

Total

Producer Milk by County - December 2022 Pacific Northwest Marketing Area – FO 124

<sup>2/</sup>Restricted ID included with WA