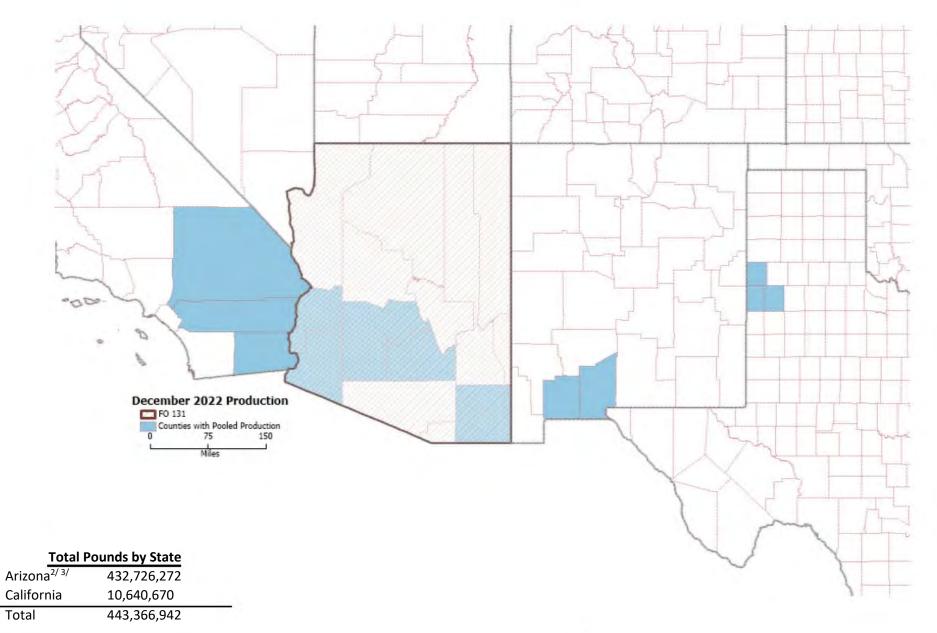

## Producer Milk by County - December 2022 Arizona Marketing Area – FO 131

<sup>2/</sup>Restricted TX included in AZ <sup>3/</sup> Restricted NM included in AZ Each Federal Milk Market Order may present data differently while maintaining confidentiality. Differences among the maps reflect this.