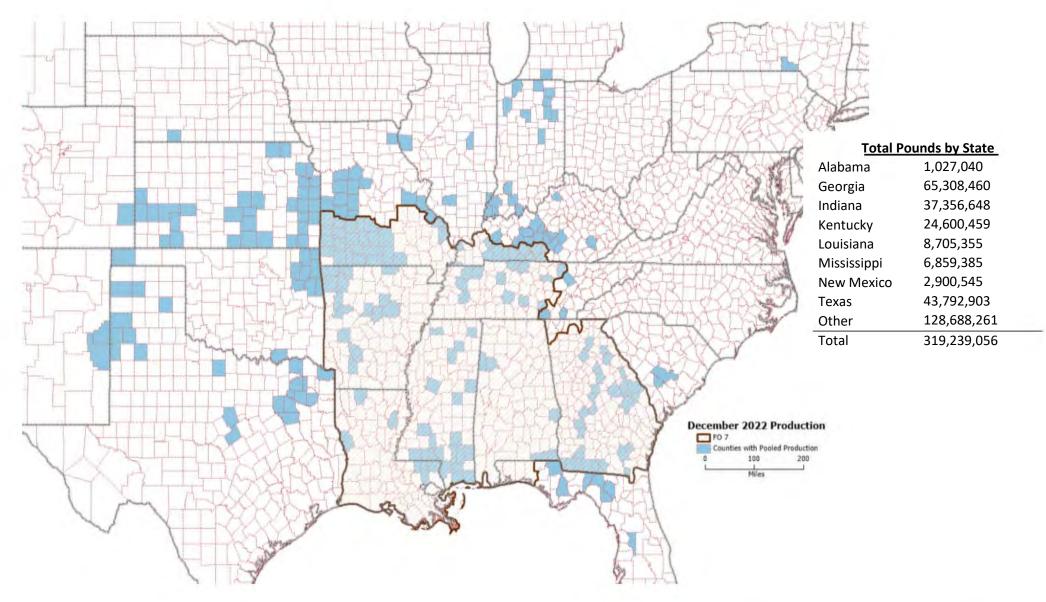

#### Producer Milk by County - December 2022 Southeast Marketing Area – FO 7

Restricted states include: Arkansas, Colorado, Florida, Illinois, Kansas, Michigan, Missouri, Nebraska, New York, Oklahoma, South Carolina, Tennessee