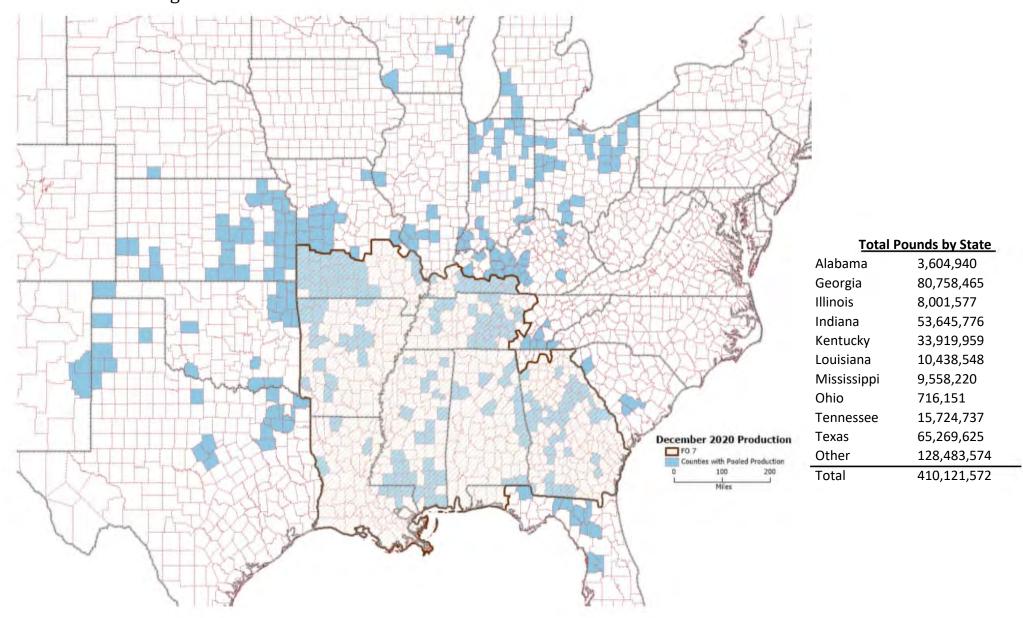

## Producer Milk by County - December 2020 Southeast Marketing Area – FO 7

Restricted states include: Arkansas, Florida, Kansas, Michigan, Missouri, Nebraska, New Mexico, North Carolina, Oklahoma, South Carolina, Wisconsin