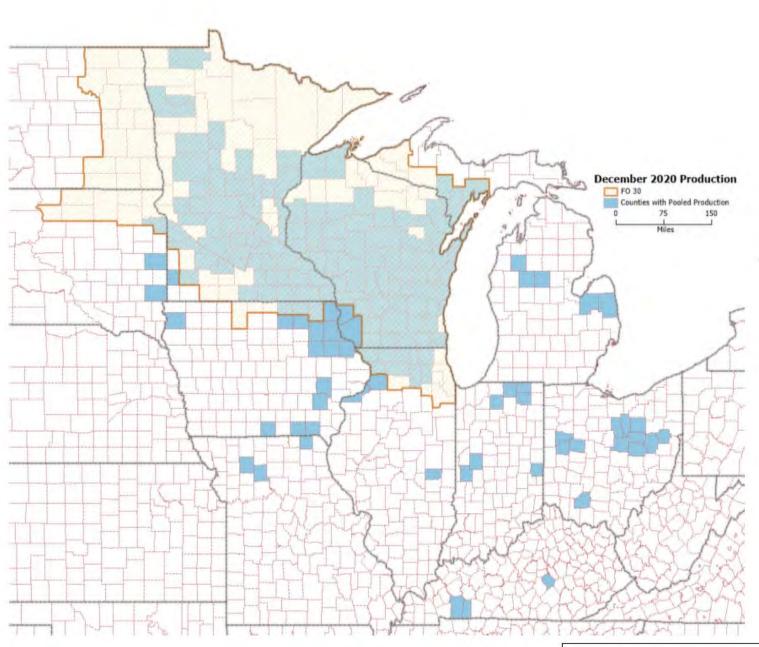

**Total Pounds by State** 

Producer Milk by County - December 2020 Upper Midwest Marketing Area - FO 30

50,684 Colorado 25,510,741 Illinois Indiana 2,564,872 123,413,051 Iowa 96,701 Kentucky Michigan 9,050,462 412,993,475 Minnesota 1,073,385 Missouri 18,391,860 Nebraska North Dakota 8,002,675 999,563 Ohio

> 157,523,530 987,734,344

1,747,800,448

395,105

South Dakota

Wisconsin

Other

Total

Restricted states include: Arizona, Oklahoma