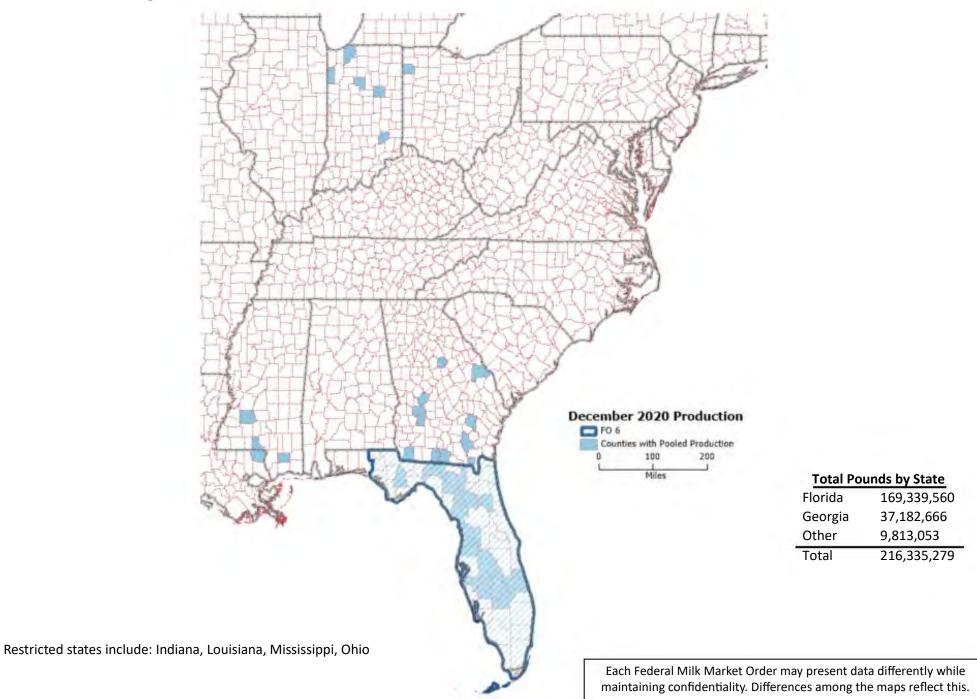

Producer Milk by County - December 2020 Appalachian Marketing Area - FO 5

Producer Milk by County - December 2020 Florida Marketing Area – FO 6