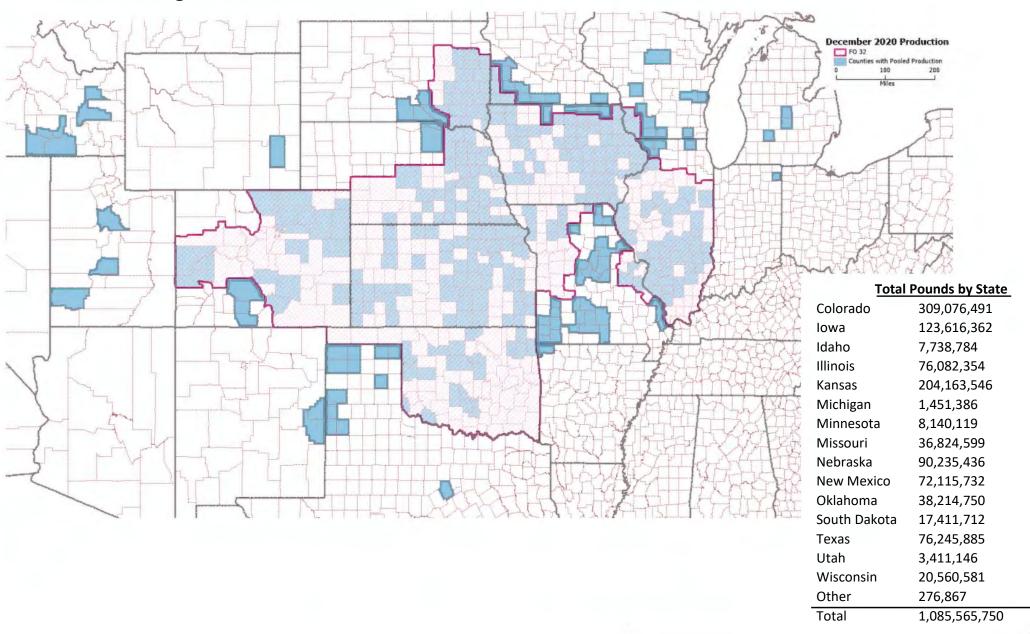

Producer Milk by County - December 2020 Central Marketing Area – FO 32

Restricted states include: Arkansas, Indiana, Wyoming

Producer Milk by County - December 2020 Mideast Marketing Area – FO 33