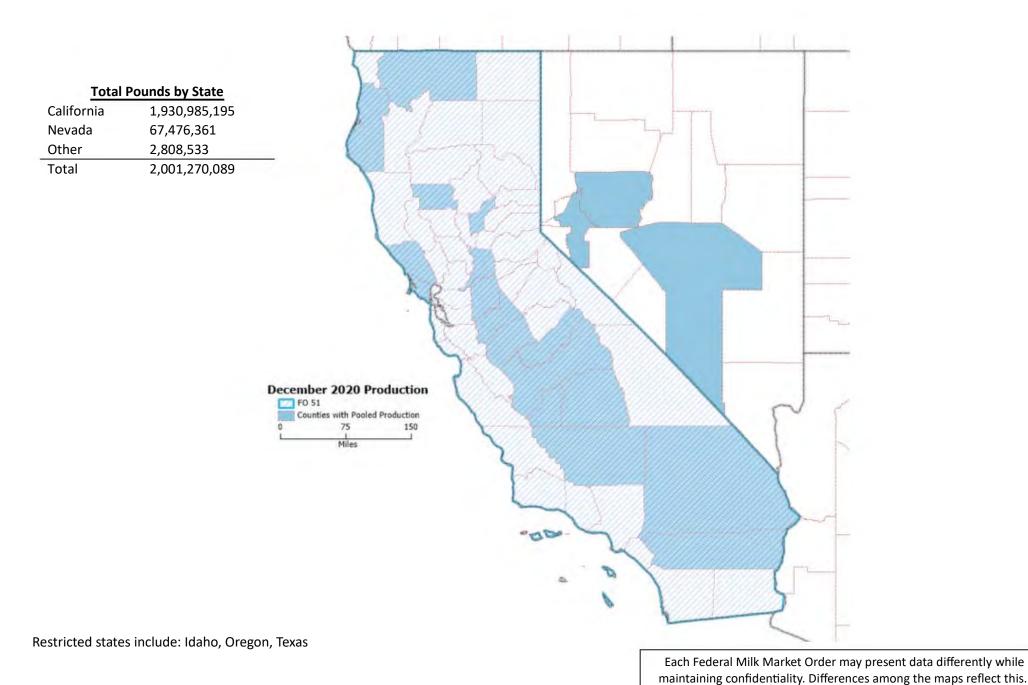

## Producer Milk by County - December 2020 California Marketing Area – FO 51

Producer Milk by County - December 2020 Pacific Northwest Marketing Area – FO 124

Producer Milk by County - December 2020 Southwest Marketing Area – FO 126