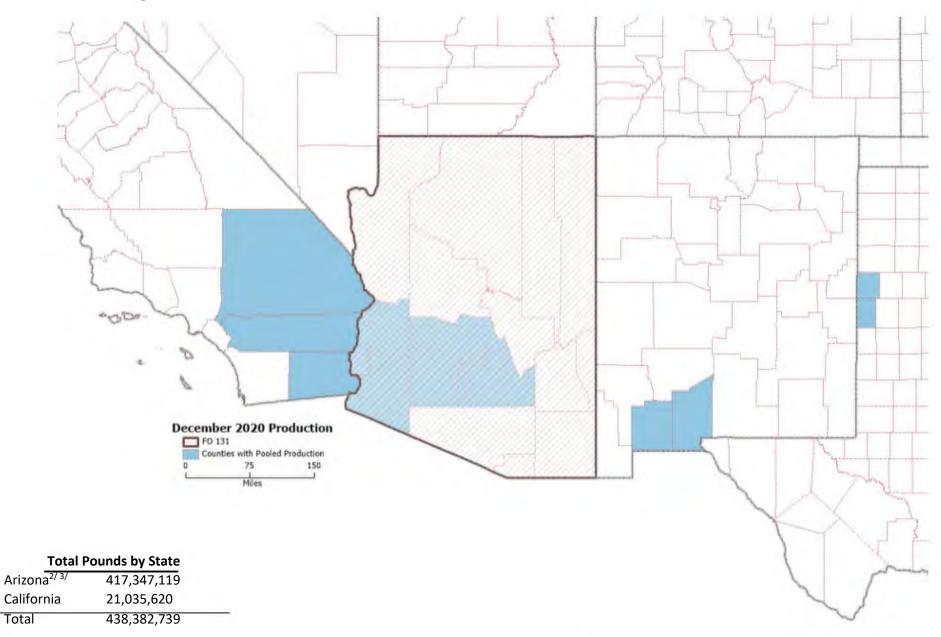

Restricted states include: Arizona, Nebraska, Utah

Producer Milk by County - December 2020 Arizona Marketing Area - FO 131

<sup>&</sup>lt;sup>2/</sup>Restricted TX included in AZ

<sup>&</sup>lt;sup>3/</sup> Restricted NM included in AZ