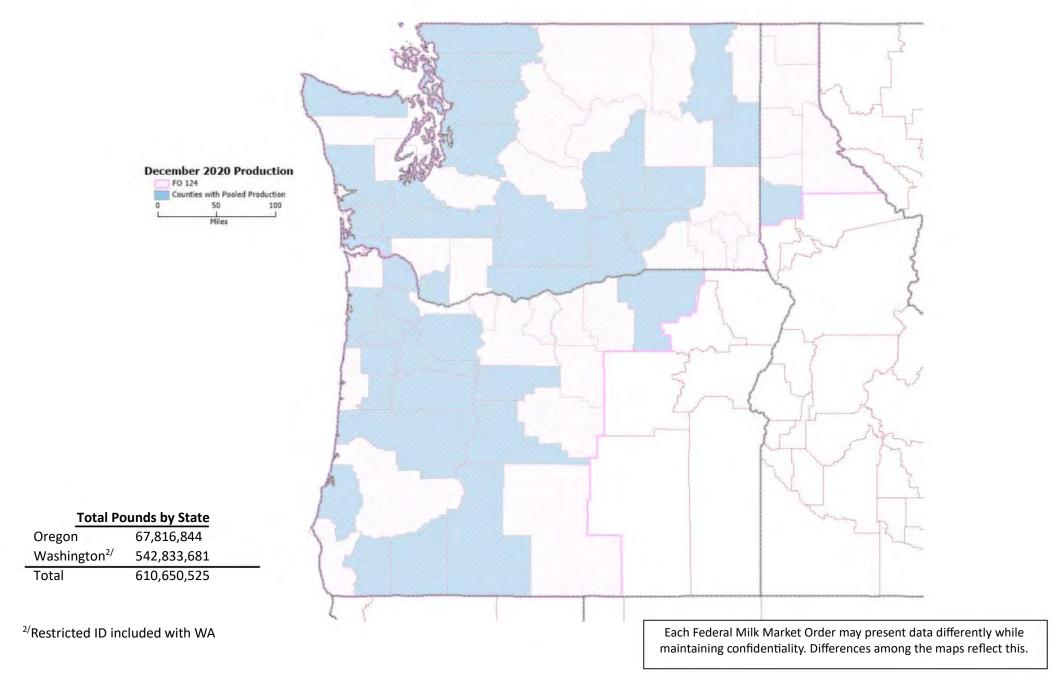

## Producer Milk by County - December 2020 California Marketing Area – FO 51

Producer Milk by County - December 2020 Pacific Northwest Marketing Area – FO 124

Producer Milk by County - December 2020 Southwest Marketing Area – FO 126