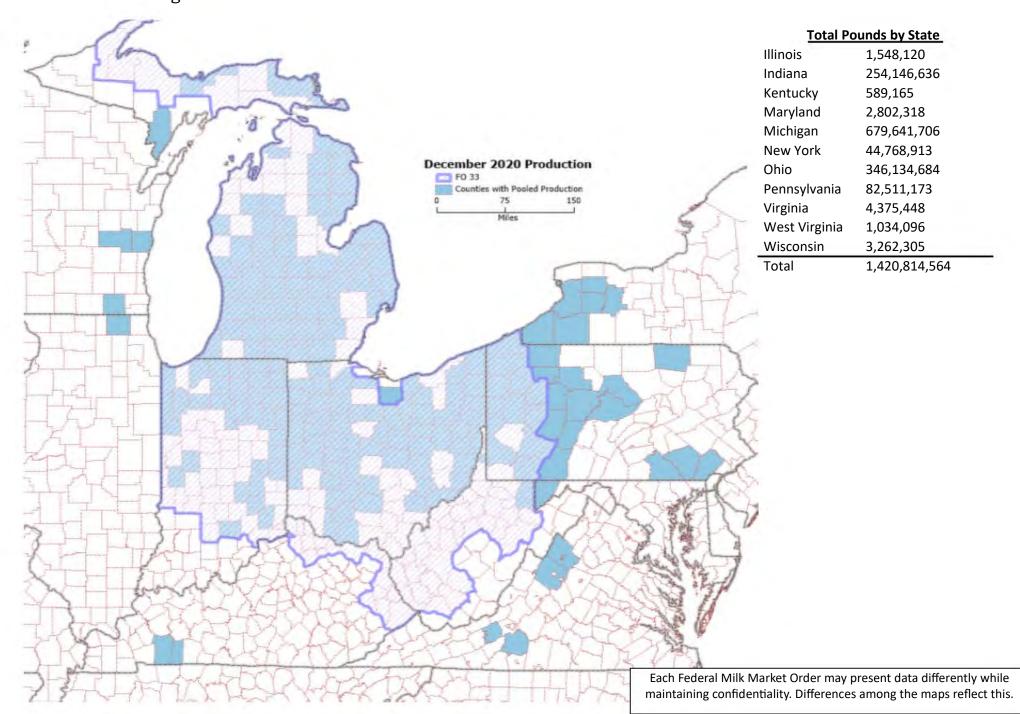

Producer Milk by County - December 2020 Central Marketing Area – FO 32

Restricted states include: Arkansas, Indiana, Wyoming

Producer Milk by County - December 2020 Mideast Marketing Area – FO 33