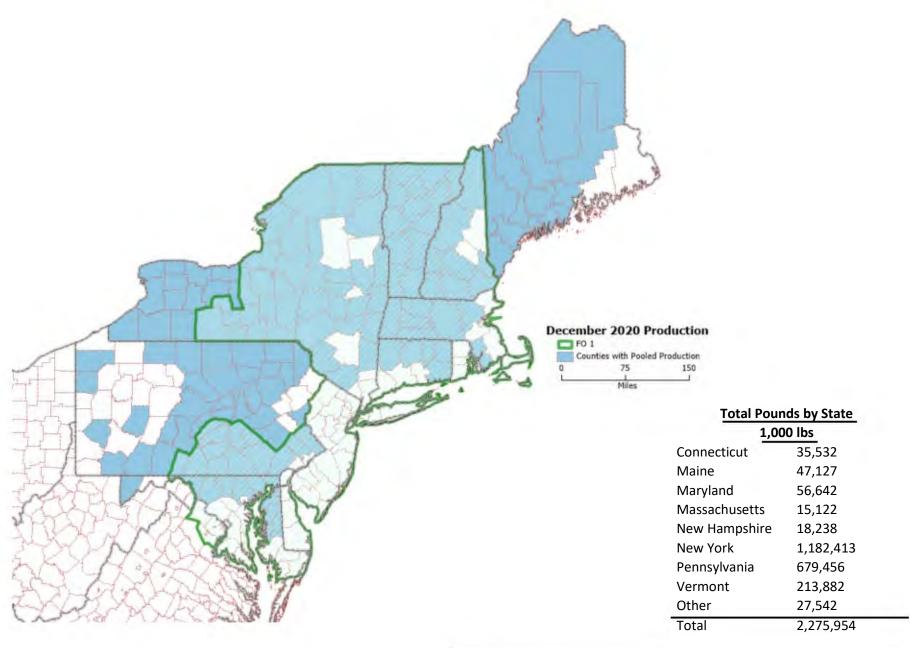

## Producer Milk by County December 2020

Maps Prepared by USDA - AMS - Dairy Program

Producer Milk by County - December 2020 Northeast Marketing Area - FO 1\*

Restricted states include: Delaware, Indiana, Iowa, Kentucky, Michigan, Minnesota, New Jersey, Ohio, Rhode Island, Virginia, West Virginia, Wisconsin

Each Federal Milk Market Order may present data differently while maintaining confidentiality. Differences among the maps reflect this.

\*FO 1 data are rounded to 1,000 pounds based on FO 1 reporting format.