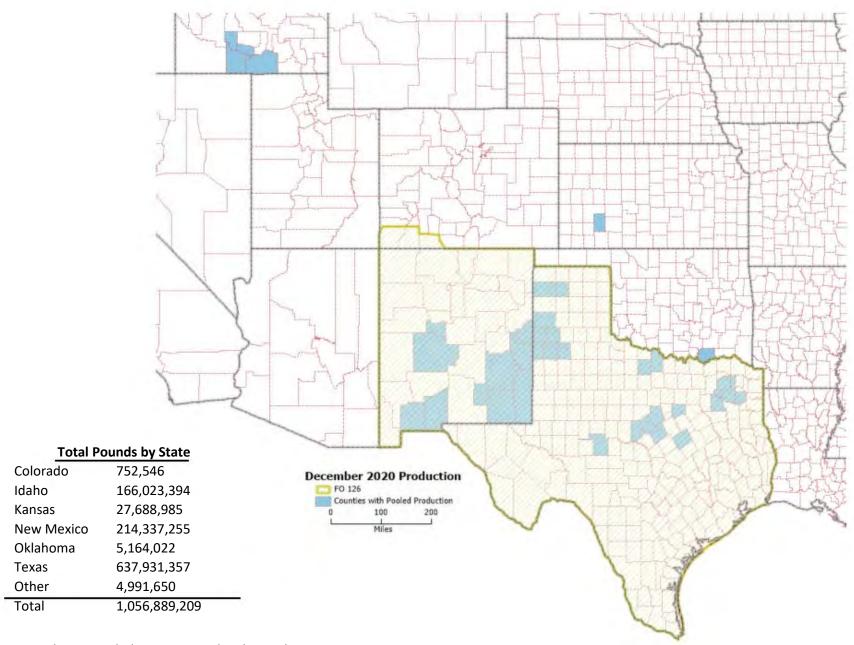

## Producer Milk by County - December 2020 California Marketing Area – FO 51

Producer Milk by County - December 2020 Pacific Northwest Marketing Area – FO 124

Producer Milk by County - December 2020 Southwest Marketing Area – FO 126