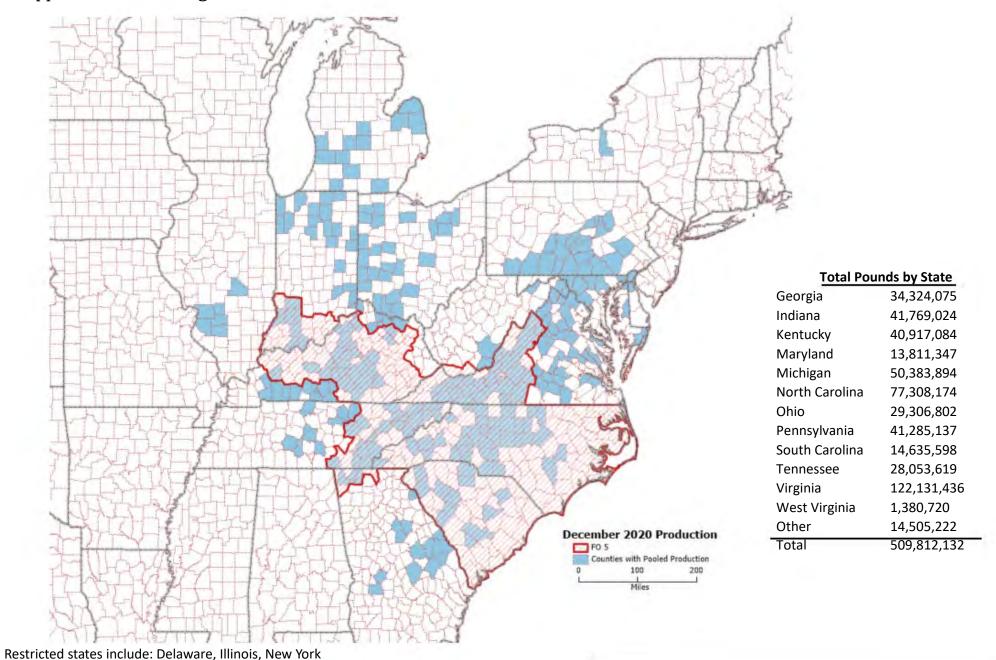

Producer Milk by County - December 2020 Appalachian Marketing Area - FO 5

Producer Milk by County - December 2020 Florida Marketing Area – FO 6