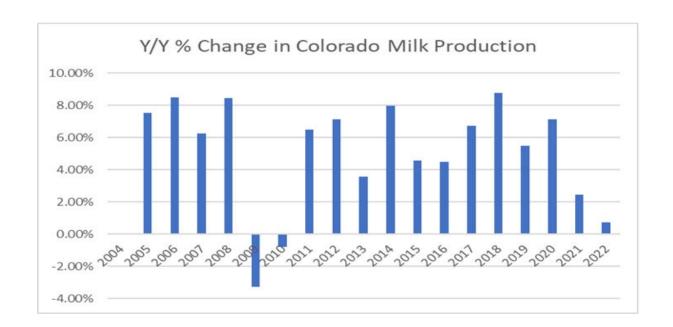

| Year | Period  | Geo Level | State    | Commodity | Data Item                         | Value |               | CV (%) |
|------|---------|-----------|----------|-----------|-----------------------------------|-------|---------------|--------|
| 20   | 22 YEAR | STATE     | COLORADO | MILK      | MILK - PRODUCTION, MEASURED IN LB | •     | 5,314,000,000 |        |
| 20   | 21 YEAR | STATE     | COLORADO | MILK      | MILK - PRODUCTION, MEASURED IN LB | •     | 5,275,000,000 |        |
| 20   | 20 YEAR | STATE     | COLORADO | MILK      | MILK - PRODUCTION, MEASURED IN LB | •     | 5,150,000,000 |        |
| 20   | 19 YEAR | STATE     | COLORADO | MILK      | MILK - PRODUCTION, MEASURED IN LB | •     | 4,807,000,000 |        |
| 20   | 18 YEAR | STATE     | COLORADO | MILK      | MILK - PRODUCTION, MEASURED IN LB | •     | 4,557,000,000 |        |
| 20   | 17 YEAR | STATE     | COLORADO | MILK      | MILK - PRODUCTION, MEASURED IN LB | •     | 4,189,000,000 |        |
| 20   | 16 YEAR | STATE     | COLORADO | MILK      | MILK - PRODUCTION, MEASURED IN LB | •     | 3,925,000,000 |        |
| 20   | 15 YEAR | STATE     | COLORADO | MILK      | MILK - PRODUCTION, MEASURED IN LB |       | 3,757,000,000 |        |
| 20   | 14 YEAR | STATE     | COLORADO | MILK      | MILK - PRODUCTION, MEASURED IN LB |       | 3,593,000,000 |        |
| 20   | 13 YEAR | STATE     | COLORADO | MILK      | MILK - PRODUCTION, MEASURED IN LB |       | 3,328,000,000 |        |
| 20   | 12 YEAR | STATE     | COLORADO | MILK      | MILK - PRODUCTION, MEASURED IN LB |       | 3,213,000,000 |        |