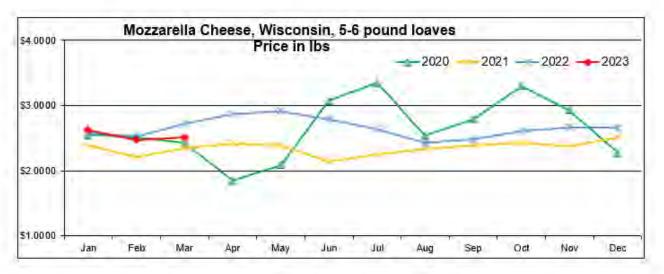

Source: USDA/NASS

|                                 | Mozzarella Cheese, Wisconsin, 5 -6 pound loaves, Price per lb |          |          |           |          |           |  |  |  |
|---------------------------------|---------------------------------------------------------------|----------|----------|-----------|----------|-----------|--|--|--|
| 100                             | 2018                                                          | 2019     | 2020     | 2021      | 2022     | 2023      |  |  |  |
| Jan                             | \$2.1382                                                      | \$2.0295 | \$2.5480 | \$2.3880  | \$2.5824 | \$2.6267  |  |  |  |
| Feb                             | \$2.1379                                                      | \$2.1483 | \$2.5195 | \$2.2149  | \$2.5236 | \$2.4727  |  |  |  |
| Mar                             | \$2.1909                                                      | \$2.2055 | \$2.4310 | \$2.3496  | \$2.7160 | \$2.5095  |  |  |  |
| Apr                             | \$2.2180                                                      | \$2.2997 | \$1.8458 | \$2.4198  | \$2.8715 |           |  |  |  |
| May                             | \$2.2738                                                      | \$2.3153 | \$2.0883 | \$2.3825  | \$2.9161 |           |  |  |  |
| Jun                             | \$2.2238                                                      | \$2.3919 | \$3.0773 | \$2.1419  | \$2.7924 |           |  |  |  |
| Jul                             | \$2.1667                                                      | \$2.4638 | \$3.3467 | \$2.2509  | \$2.6406 |           |  |  |  |
| Aug                             | \$2.2310                                                      | \$2.5040 | \$2.5374 | \$2.3368  | \$2.4240 |           |  |  |  |
| Sep                             | \$2.2788                                                      | \$2.6691 | \$2.7949 | \$2.3938  | \$2.4788 |           |  |  |  |
| Oct                             | \$2.2507                                                      | \$2.6726 | \$3.3008 | \$2.4245  | \$2.6031 |           |  |  |  |
| Nov                             | \$2.0580                                                      | \$2.6624 | \$2.9296 | \$2.3729  | \$2.6706 |           |  |  |  |
| Dec                             | \$2.0014                                                      | \$2.5374 | \$2.2724 | \$2.5136  | \$2.6624 |           |  |  |  |
| Simple<br>Average<br>Difference | \$2.1808                                                      | \$2.4083 | \$2.6410 | \$2.3491  | \$2.6568 | \$2.5363  |  |  |  |
| Prior Year                      |                                                               | \$0.2275 | \$0.2327 | -\$0.2919 | \$0.3077 | -\$0.1205 |  |  |  |

Source: USDA-AMS-Dairy Market News<sup>1/</sup>

<sup>1/</sup>Due to reduced personal contacts, first person reporting is no longer used to report mozzarella prices. The prices reported are adjusted week to week based on the CME Cash Futures settlement.