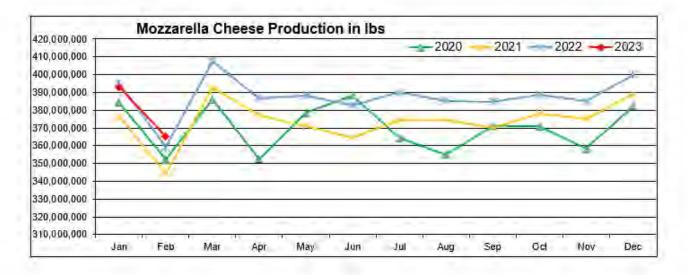

|                          | 2018        | 2019        | 2020        | 2021        | 2022        | 2023        |
|--------------------------|-------------|-------------|-------------|-------------|-------------|-------------|
| Jan                      | 370,405,000 | 381,103,000 | 384,166,000 | 376,540,000 | 394,810,000 | 393,111,000 |
| Feb                      | 333,079,000 | 346,363,000 | 352,300,000 | 344,391,000 | 359,283,000 | 365,015,000 |
| Mar                      | 377,238,000 | 391,165,000 | 386,066,000 | 392,656,000 | 407,492,000 |             |
| Apr                      | 359,460,000 | 372,684,000 | 352,382,000 | 377,151,000 | 386,815,000 |             |
| Мау                      | 359,302,000 | 374,769,000 | 378,557,000 | 371,087,000 | 388,217,000 |             |
| Jun                      | 355,244,000 | 370,363,000 | 388,447,000 | 364,385,000 | 382,890,000 |             |
| Jul                      | 367,345,000 | 368,166,000 | 364,412,000 | 374,441,000 | 390,204,000 |             |
| Aug                      | 357,268,000 | 370,384,000 | 355,002,000 | 374,517,000 | 385,347,000 |             |
| Sep                      | 358,516,000 | 375,725,000 | 371,069,000 | 369,882,000 | 384,752,000 |             |
| Oct                      | 381,249,000 | 384,612,000 | 370,997,000 | 378,302,000 | 388,666,000 |             |
| Nov                      | 370,291,000 | 375,265,000 | 358,377,000 | 375,299,000 | 384,929,000 |             |
| Dec                      | 376,999,000 | 383,977,000 | 382,314,000 | 388,985,000 | 399,992,000 |             |
| Simple<br>Average        | 363,866,333 | 374,548,000 | 370,340,750 | 373,969,667 | 387,783,083 | 379,063,000 |
| Difference<br>Prior Year |             | 10,681,667  | -4,207,250  | 3,628,917   | 13,813,417  | -8,720,083  |

Source: USDA/NASS

|                                 | Mozzarella Cheese, Wisconsin, 5 -6 pound loaves, Price per lb |          |          |           |          |           |  |  |  |
|---------------------------------|---------------------------------------------------------------|----------|----------|-----------|----------|-----------|--|--|--|
| 100                             | 2018                                                          | 2019     | 2020     | 2021      | 2022     | 2023      |  |  |  |
| Jan                             | \$2.1382                                                      | \$2.0295 | \$2.5480 | \$2.3880  | \$2.5824 | \$2.6267  |  |  |  |
| Feb                             | \$2.1379                                                      | \$2.1483 | \$2.5195 | \$2.2149  | \$2.5236 | \$2.4727  |  |  |  |
| Mar                             | \$2.1909                                                      | \$2.2055 | \$2.4310 | \$2.3496  | \$2.7160 | \$2.5095  |  |  |  |
| Apr                             | \$2.2180                                                      | \$2.2997 | \$1.8458 | \$2.4198  | \$2.8715 |           |  |  |  |
| May                             | \$2.2738                                                      | \$2.3153 | \$2.0883 | \$2.3825  | \$2.9161 |           |  |  |  |
| Jun                             | \$2.2238                                                      | \$2.3919 | \$3.0773 | \$2.1419  | \$2.7924 |           |  |  |  |
| Jul                             | \$2.1667                                                      | \$2.4638 | \$3.3467 | \$2.2509  | \$2.6406 |           |  |  |  |
| Aug                             | \$2.2310                                                      | \$2.5040 | \$2.5374 | \$2.3368  | \$2.4240 |           |  |  |  |
| Sep                             | \$2.2788                                                      | \$2.6691 | \$2.7949 | \$2.3938  | \$2.4788 |           |  |  |  |
| Oct                             | \$2.2507                                                      | \$2.6726 | \$3.3008 | \$2.4245  | \$2.6031 |           |  |  |  |
| Nov                             | \$2.0580                                                      | \$2.6624 | \$2.9296 | \$2.3729  | \$2.6706 |           |  |  |  |
| Dec                             | \$2.0014                                                      | \$2.5374 | \$2.2724 | \$2.5136  | \$2.6624 |           |  |  |  |
| Simple<br>Average<br>Difference | \$2.1808                                                      | \$2.4083 | \$2.6410 | \$2.3491  | \$2.6568 | \$2.5363  |  |  |  |
| Prior Year                      |                                                               | \$0.2275 | \$0.2327 | -\$0.2919 | \$0.3077 | -\$0.1205 |  |  |  |