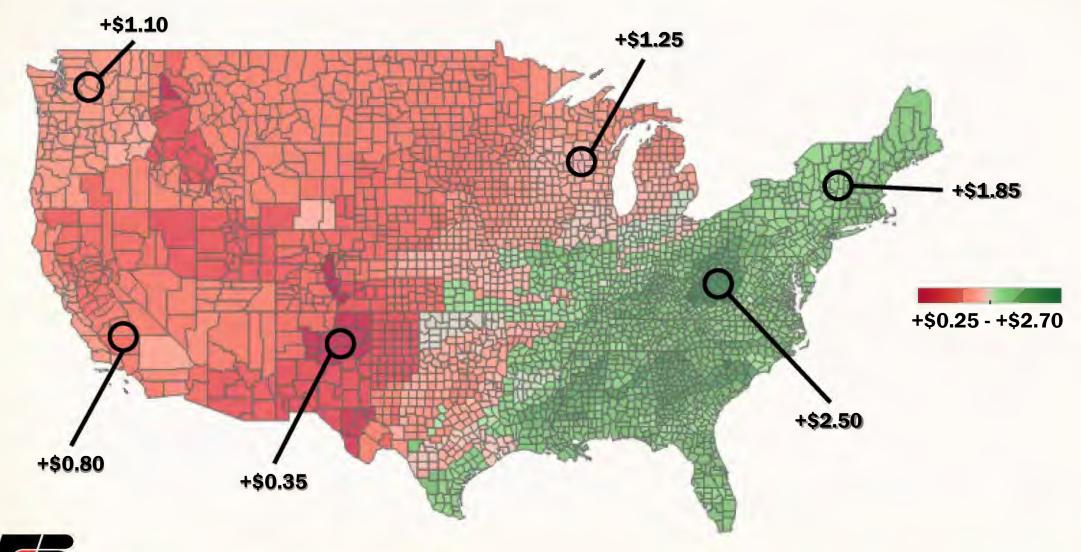

#### FIGURE 1: CURRENT CLASS I DIFFERENTIALS





#### FIGURE 2: NMPF PROPOSED CLASS I DIFFERENTIALS



# FIGURE 3: DIFFERENCE BETWEEN CURRENT AND NMPF PROPOSED CLASS I Differentials



### DIFFERENCE BETWEEN NMPF PROPOSED DIFFERENTIALS AND AVERAGE MAY AND OCTOBER MODEL ESTIMATES

Proposed differential is (value) compared to estimates



## DIFFERENCE BETWEEN NMPF PROPOSED DIFFERENTIALS AND MAY MODEL ESTIMATES

Proposed differential is (value) compared to estimates



# **DIFFERENCE BETWEEN NMPF PROPOSED DIFFERENTIALS AND OCTOBER MODEL ESTIMATES**

Proposed differential is (value) compared to estimates