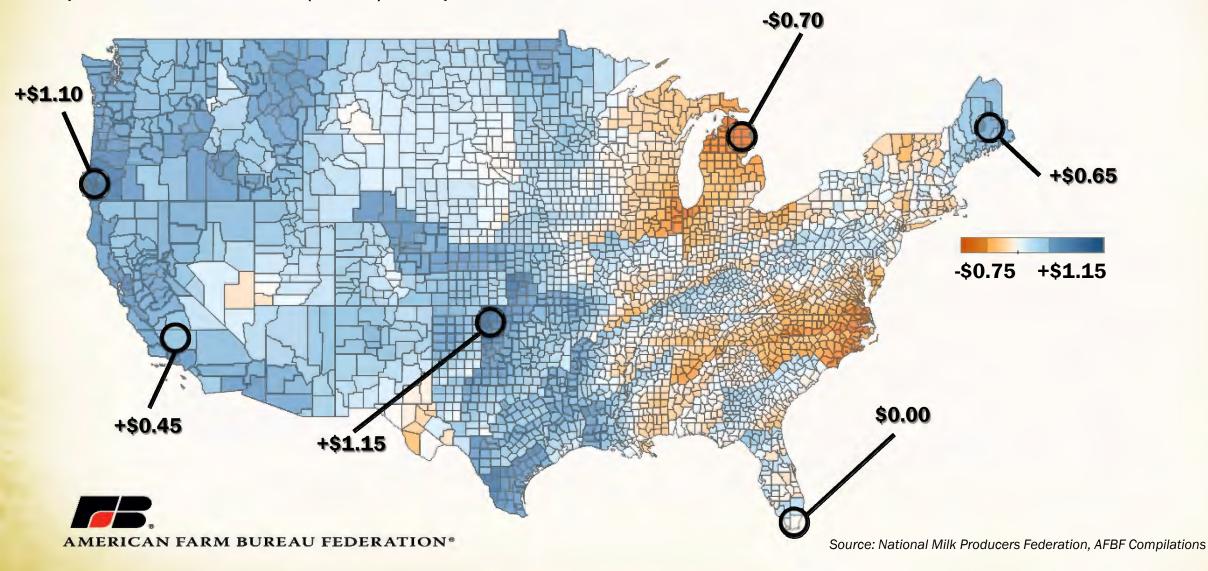

### DIFFERENCE BETWEEN NMPF PROPOSED DIFFERENTIALS AND AVERAGE MAY AND OCTOBER MODEL ESTIMATES

Proposed differential is (value) compared to estimates

## DIFFERENCE BETWEEN NMPF PROPOSED DIFFERENTIALS AND MAY MODEL ESTIMATES

Proposed differential is (value) compared to estimates

# **DIFFERENCE BETWEEN NMPF PROPOSED DIFFERENTIALS AND OCTOBER MODEL ESTIMATES**

Proposed differential is (value) compared to estimates