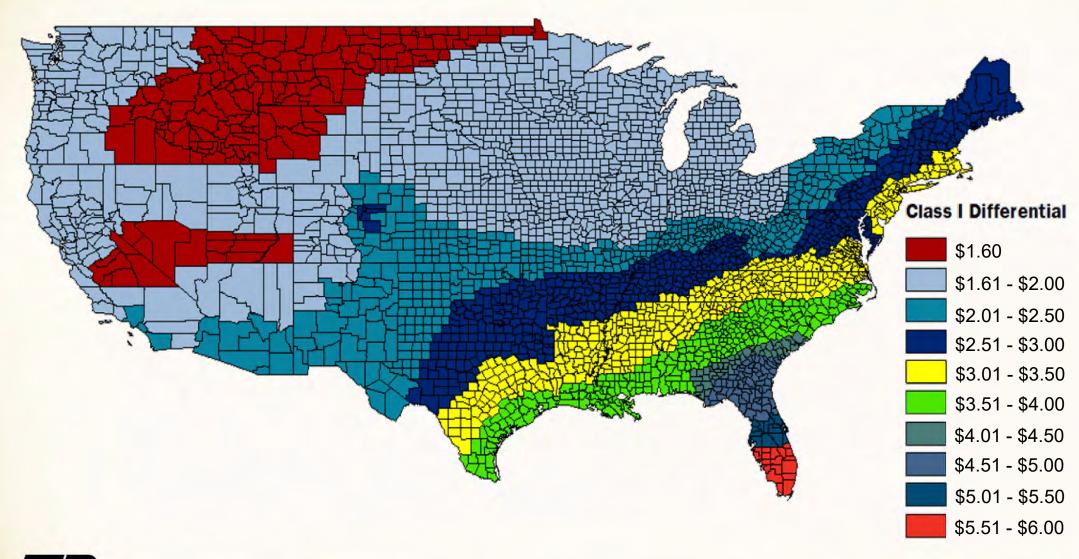

#### FIGURE 1: CURRENT CLASS I DIFFERENTIALS





#### FIGURE 2: NMPF PROPOSED CLASS I DIFFERENTIALS



# FIGURE 3: DIFFERENCE BETWEEN CURRENT AND NMPF PROPOSED CLASS I Differentials



### DIFFERENCE BETWEEN NMPF PROPOSED DIFFERENTIALS AND AVERAGE MAY AND OCTOBER MODEL ESTIMATES

Proposed differential is (value) compared to estimates



## DIFFERENCE BETWEEN NMPF PROPOSED DIFFERENTIALS AND MAY MODEL ESTIMATES

Proposed differential is (value) compared to estimates



# **DIFFERENCE BETWEEN NMPF PROPOSED DIFFERENTIALS AND OCTOBER MODEL ESTIMATES**

Proposed differential is (value) compared to estimates