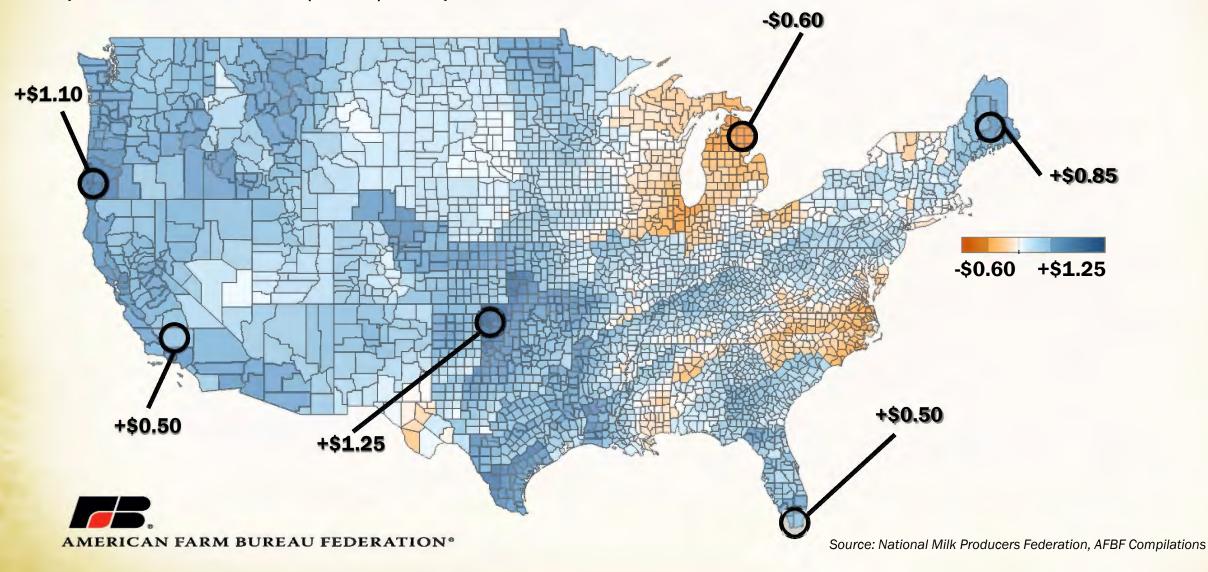

#### FIGURE 1: CURRENT CLASS I DIFFERENTIALS





#### FIGURE 2: NMPF PROPOSED CLASS I DIFFERENTIALS



# FIGURE 3: DIFFERENCE BETWEEN CURRENT AND NMPF PROPOSED CLASS I Differentials



### DIFFERENCE BETWEEN NMPF PROPOSED DIFFERENTIALS AND AVERAGE MAY AND OCTOBER MODEL ESTIMATES

Proposed differential is (value) compared to estimates



## DIFFERENCE BETWEEN NMPF PROPOSED DIFFERENTIALS AND MAY MODEL ESTIMATES

Proposed differential is (value) compared to estimates



# **DIFFERENCE BETWEEN NMPF PROPOSED DIFFERENTIALS AND OCTOBER MODEL ESTIMATES**

Proposed differential is (value) compared to estimates