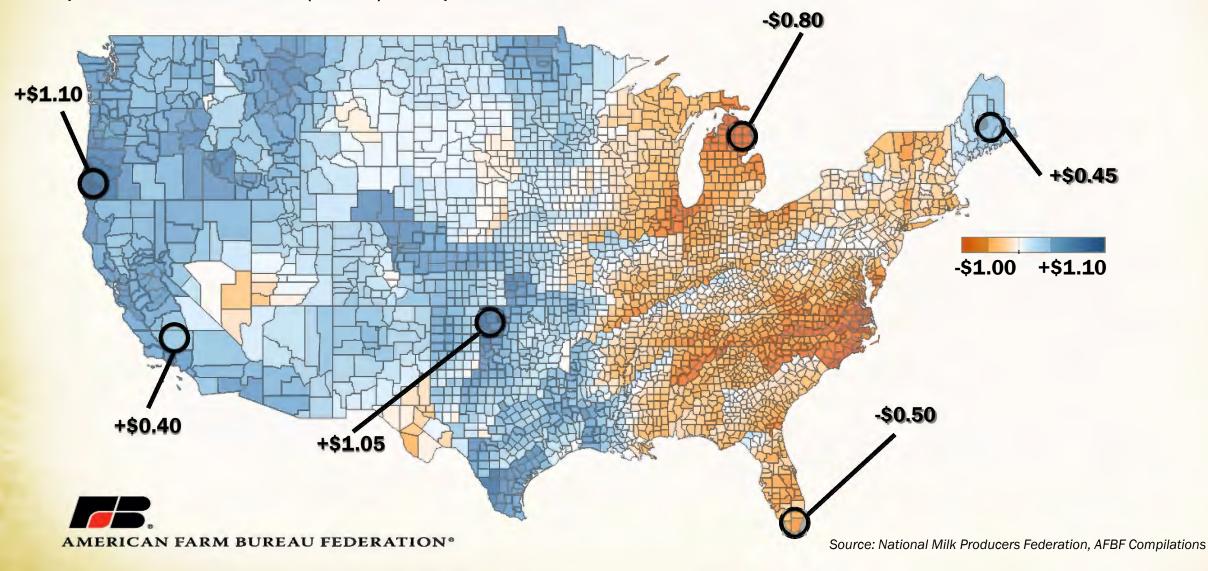

#### FIGURE 1: CURRENT CLASS I DIFFERENTIALS





#### FIGURE 2: NMPF PROPOSED CLASS I DIFFERENTIALS



# FIGURE 3: DIFFERENCE BETWEEN CURRENT AND NMPF PROPOSED CLASS I Differentials



### DIFFERENCE BETWEEN NMPF PROPOSED DIFFERENTIALS AND AVERAGE MAY AND OCTOBER MODEL ESTIMATES

Proposed differential is (value) compared to estimates



## DIFFERENCE BETWEEN NMPF PROPOSED DIFFERENTIALS AND MAY MODEL ESTIMATES

Proposed differential is (value) compared to estimates



# **DIFFERENCE BETWEEN NMPF PROPOSED DIFFERENTIALS AND OCTOBER MODEL ESTIMATES**

Proposed differential is (value) compared to estimates