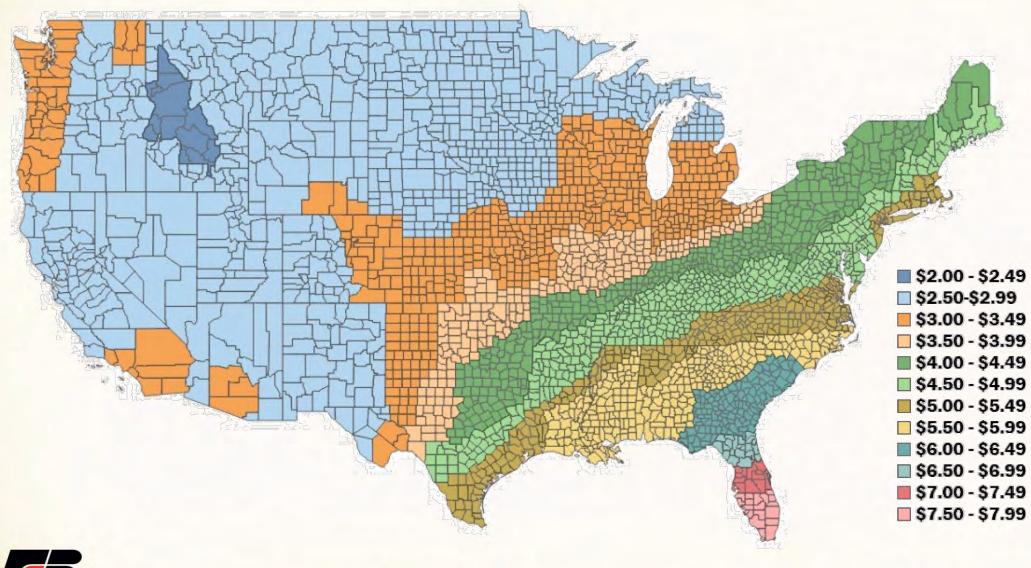

#### FIGURE 1: CURRENT CLASS I DIFFERENTIALS





#### FIGURE 2: NMPF PROPOSED CLASS I DIFFERENTIALS



# FIGURE 3: DIFFERENCE BETWEEN CURRENT AND NMPF PROPOSED CLASS I Differentials



### DIFFERENCE BETWEEN NMPF PROPOSED DIFFERENTIALS AND AVERAGE MAY AND OCTOBER MODEL ESTIMATES

Proposed differential is (value) compared to estimates



## DIFFERENCE BETWEEN NMPF PROPOSED DIFFERENTIALS AND MAY MODEL ESTIMATES

Proposed differential is (value) compared to estimates



# **DIFFERENCE BETWEEN NMPF PROPOSED DIFFERENTIALS AND OCTOBER MODEL ESTIMATES**

Proposed differential is (value) compared to estimates