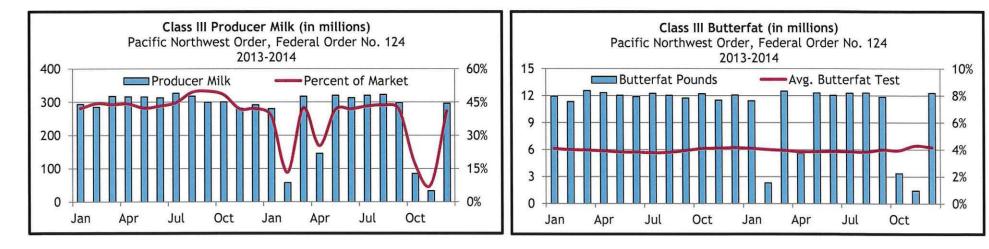

## Table 5 Class III Producer Milk and Components\* Pacific Northwest Order, Federal Order No. 124 2014

|                | Class III Producer | Percent of |             |       |            |       |              |       |               |       |
|----------------|--------------------|------------|-------------|-------|------------|-------|--------------|-------|---------------|-------|
| Month and Year | Milk               | Market     | Butterfat   |       | Protein    |       | Other Solids |       | Nonfat Solids |       |
|                | lbs.               | %          | lbs.        | %     | lbs.       | %     | lbs.         | %     | lbs.          | %     |
| January 2014   | 280,877,774        | 38.63%     | 11,462,686  | 4.08% | 9,459,608  | 3.37% | 16,054,439   | 5.72% | 25,514,047    | 9.08% |
| February       | 58,306,338         | 13.24%     | 2,332,062   | 4.00% | 1,883,576  | 3.23% | 3,338,415    | 5.73% | 5,221,991     | 8.96% |
| March          | 318,599,120        | 42.27%     | 12,532,758  | 3.93% | 10,461,767 | 3.28% | 18,269,605   | 5.73% | 28,731,372    | 9.02% |
| April          | 146,332,777        | 25.28%     | 5,607,436   | 3.83% | 4,590,050  | 3.14% | 8,378,294    | 5.73% | 12,968,344    | 8.86% |
| May            | 321,071,307        | 41.41%     | 12,324,946  | 3.84% | 10,313,397 | 3.21% | 18,373,859   | 5.72% | 28,687,256    | 8.93% |
| June           | 313,586,072        | 41.84%     | 12,073,358  | 3.85% | 10,053,631 | 3.21% | 17,956,791   | 5.73% | 28,010,422    | 8.93% |
| July           | 321,158,372        | 43.15%     | 12,319,389  | 3.84% | 10,094,890 | 3.14% | 18,373,893   | 5.72% | 28,468,783    | 8.86% |
| August         | 323,589,127        | 43.55%     | 12,353,266  | 3.82% | 10,215,751 | 3.16% | 18,537,101   | 5.73% | 28,752,852    | 8.89% |
| September      | 299,076,935        | 41.71%     | 11,884,360  | 3.97% | 9,837,459  | 3.29% | 17,104,675   | 5.72% | 26,942,134    | 9.01% |
| October        | 86,000,990         | 17.13%     | 3,375,209   | 3.92% | 2,787,329  | 3.24% | 4,908,449    | 5.71% | 7,695,778     | 8.95% |
| November       | 34,076,341         | 7.83%      | 1,457,041   | 4.28% | 1,129,168  | 3.31% | 1,938,450    | 5.69% | 3,067,618     | 9.00% |
| December       | 297,299,923        | 41.00%     | 12,305,908  | 4.14% | 10,153,778 | 3.42% | 17,036,249   | 5.73% | 27,190,027    | 9.15% |
| Total          | 2,799,975,076      |            | 110,028,419 |       | 90,980,404 |       | 160,270,220  |       | 251,250,624   |       |
| Average        | 233,331,256        | 35.48%     | 9,169,035   | 3.93% | 7,581,700  | 3.25% | 13,355,852   | 5.72% | 20,937,552    | 8.97% |

\* Nonfat components follow skim milk utilization.