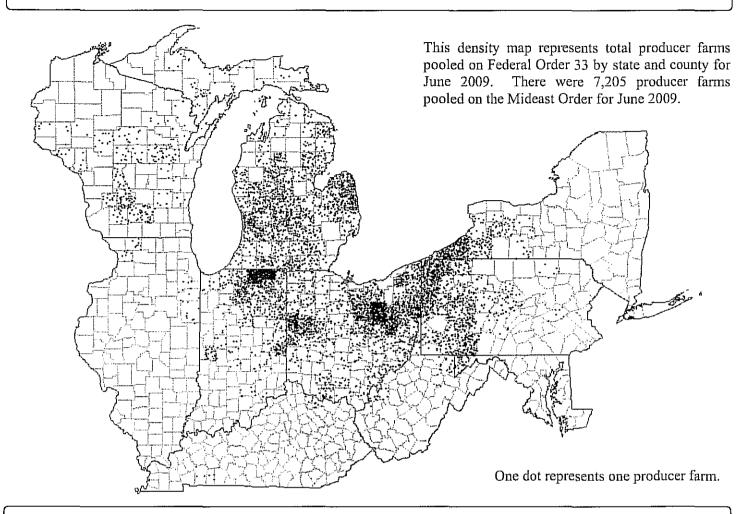

## TOTAL PRODUCER FARMS BY STATE AND COUNTY, JUNE 2009 1/2/

TOTAL PRODUCER FARMS AND DISTRIBUTION BY STATE, JUNE 2009

1/ Map includes only milk pooled on Federal Order 33; excludes restricted information.

2/ Map does not include Iowa, Massachusetts, Minnesota, North Carolina, Utah, or Virginia.

2/ Other includes Journ Vertually, Manuland Massachuratta Minnasata North Carolina Litah and Viccinia