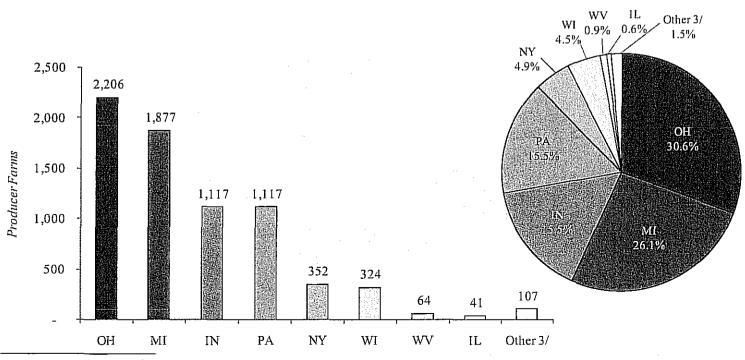

## TOTAL PRODUCER FARMS BY STATE AND COUNTY, JUNE 2009 1/2/

TOTAL PRODUCER FARMS AND DISTRIBUTION BY STATE, JUNE 2009

1/ Map includes only milk pooled on Federal Order 33; excludes restricted information.

2/ Map does not include Iowa, Massachusetts, Minnesota, North Carolina, Utah, or Virginia.

2/ Other includes Journ Vertually, Manuland Massachuratta Minnasata North Carolina Litah and Viccinia