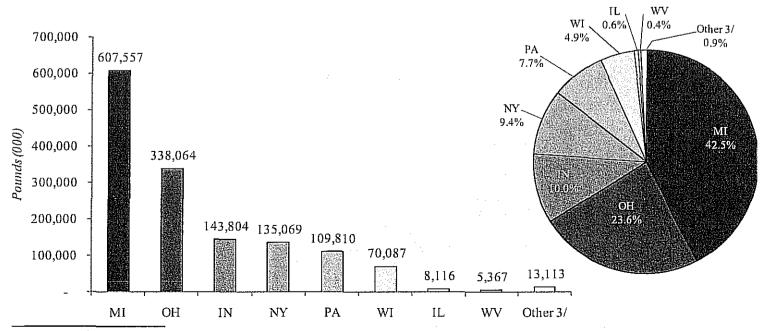

TOTAL PRODUCER POUNDS AND MARKET SHARE BY STATE, JUNE 2009

1/ Map includes only milk pooled on Federal Order 33; excludes restricted information.

2/ Map does not include Iowa, Massachusetts, Minnesota, North Carolina, Utah, or Virginia.

1 Other in-1, Jest Kenter Mendend Maggarhugette Minnagote North Caroline Litch and Vincini