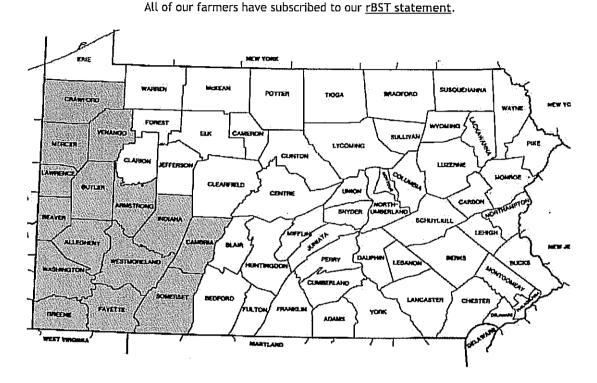

~

LOCATIONS

ABOUT US

HOME

Schneider's Dairy farmers are exclusively from Western Pennsylvania. Over 80 dedicated farmers are located in the highlighted counties shown below.

OUR FARMERS

PRODUCTS

CONTACT US