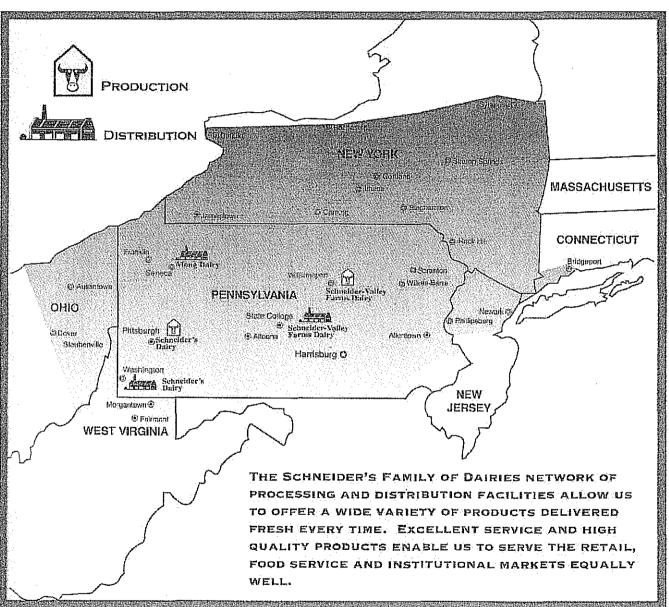

LOCATIONS

ABOUT US

номе

Schneider's Dairy has several production and distribution locations around Pennsylvania to serve you better.

OUR FARMERS

PRODUCTS

CONTACT US

Schneider's Dairy, Inc Main Headquarters & Processing Plant 726 Frank Street Pittsburgh, PA 15227 Phone: (412) 881-3525 Fax: (412) 881-7722

Schneider's Dairy, Inc. -Mong Dairy Division Distribution Center 188 N. Main Street Schneider-Valley Farms, Inc. Processing Plant 1860 East Third Street Williamsport, PA 17701 Phone: (570) 326-2021 Fax: (570) 326-2736

Schneider-Valley Farms, Inc. Distribution Center 629 Puddintown Road State College, PA 16801 Phone: (814) 237-3426

Fax: (814) 237-2771

·-\_\_\_\_\_

Seneca, PA 16346 Phone: (814) 676-2778 Fax: (814) 676-6841

· •

,

1

Schneider's Dairy, Inc. Distribution Center 12 Wallace Lane Washington, PA 15301 Phone: (724) 222-1220 Fax: (724) 250-2486

> Schneider's Dairy - 726 Frank Street - Pittsburgh, PA 15227 - 412.881.3525 Copyright © 2007-2008 Schneider's Dairy, All Rights Reserved.