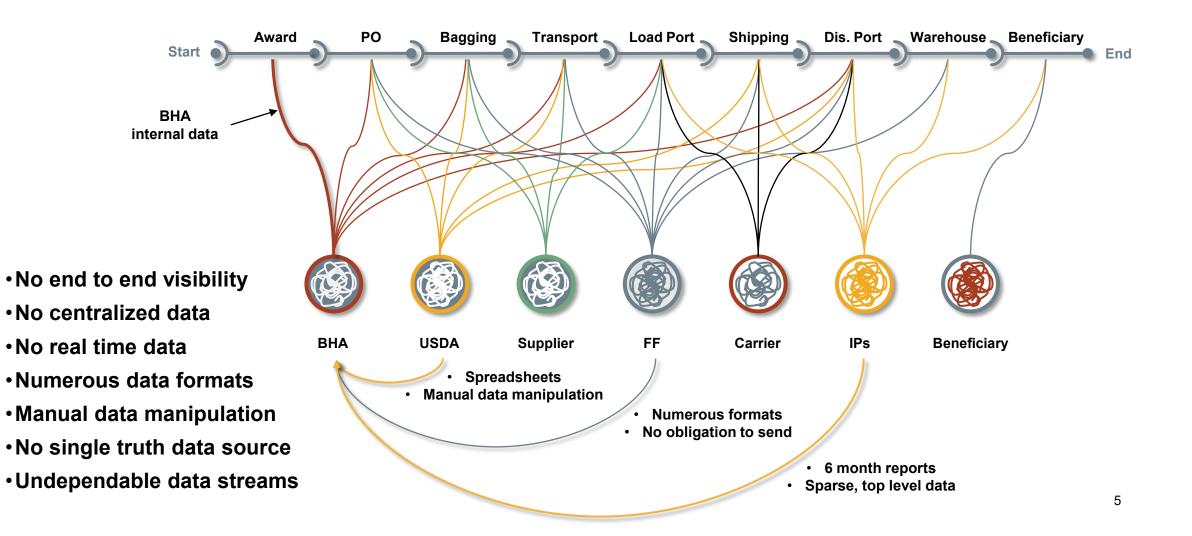

#### **BHA Downstream Data Collection**

In this state, there are no digital capabilities (with the exception of Excel) to improve functional and operational supply chain performance.