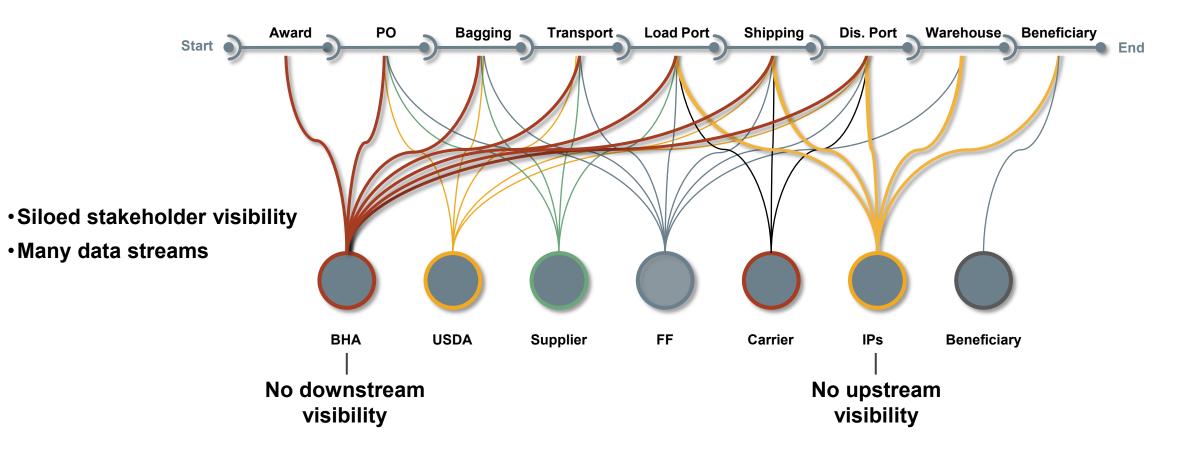

# BHA Road Map to End-to-End Supply Chain Visibility



## **BHA Supply Chain**

More than 9.5 million metric tons of commodities flowed through the BHAsupply chain in the last 10 years



#### **Stakeholder Involvement**



Food movement from US farms to global communities requires significant stakeholder collaboration



### **Current Stakeholder Supply Chain Visibility**





#### **BHA Downstream Data Collection**







In this state, there are no digital capabilities (with the exception of Excel) to improve functional and operational supply chain performance.



## **BHA Supply Chain Decision Support Gaps**