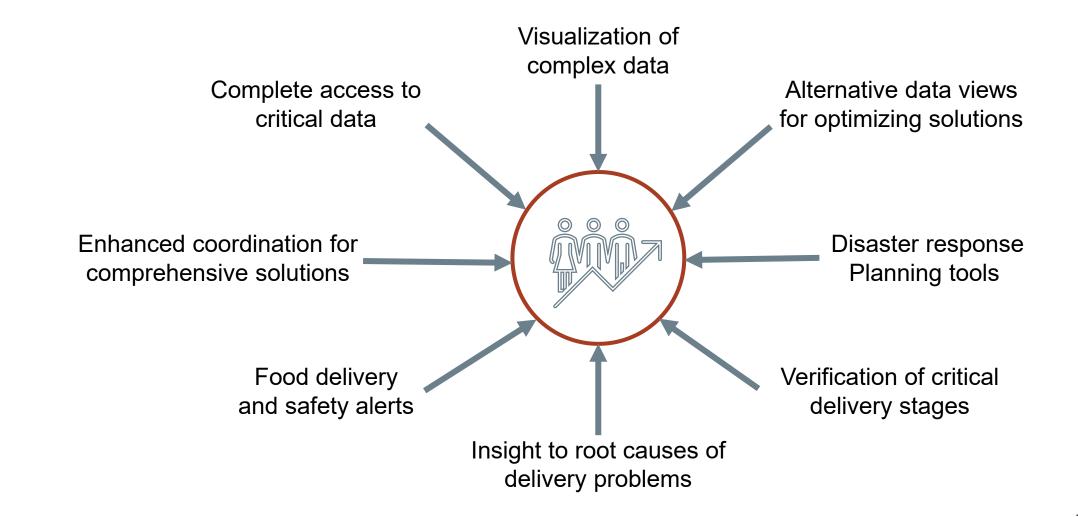

# BHA Road Map to End-to-End Supply Chain Visibility



## **BHA Supply Chain**

More than 9.5 million metric tons of commodities flowed through the BHAsupply chain in the last 10 years



#### **Stakeholder Involvement**



Food movement from US farms to global communities requires significant stakeholder collaboration



### **Current Stakeholder Supply Chain Visibility**





#### **BHA Downstream Data Collection**







In this state, there are no digital capabilities (with the exception of Excel) to improve functional and operational supply chain performance.



## **BHA Supply Chain Decision Support Gaps**