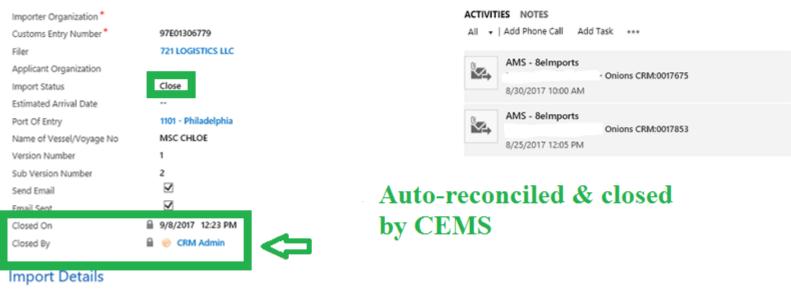

#### ACTIVITIES NOTES

V4

All + | Add Phone Call Add Task \*\*\*

AMS - 8elmports Avocados 3/1/2017 1:21 PM

After inspection data is auto-reconciled through the system it will either close or be assigned for review Compliance **Enforcement Specialist.** 

Microsoft Dynamics CRM 🗸 🏫 | CEMS 🗸 Imports | 🗸 Import - 97E013067... | 🗸

🖶 SAVE 🛱 SAVE & CLOSE 🗋 DEACTIVATE 🚥 EMAIL A LINK 🔮 RUN WORKFLOW 🗈 START DIALOG 🗈 RUN REPORT +

IMPORTS : INFORMATION

### Import - 97E01306779 (125636)