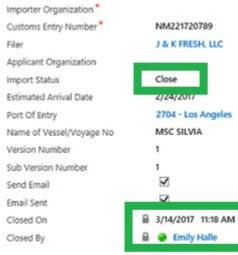

## Imports "Flow"

| SAVE 🛱 SAVE & CLOSE      | 🗟 DEACTIVATE 🔹 EMAIL A LINK 🔮 RUN WORKFLOW | N 🗈 START DIALOG 🗈 RUN REPORT -           |
|--------------------------|--------------------------------------------|-------------------------------------------|
| IMPORTS : INFORMATION    |                                            |                                           |
| mport - NI               | M221720789 (115416)                        |                                           |
| General                  |                                            |                                           |
| Importer Organization*   |                                            | ACTIVITIES NOTES                          |
| Customs Entry Number*    | NM221720789                                | All +   Add Phone Call Add Task +         |
| Filer                    | J & K FRESH, LLC                           |                                           |
| Applicant Organization   |                                            | AMS - 8elmports<br>- Avocados CRM:0000001 |
| import Status            |                                            | Avocados CRM:0000001<br>3/1/2017 1:44 PM  |
| Estimated Arrival Date   | 2/24/2017                                  |                                           |
| Port Of Entry            | 2704 - cos Angeles                         | AMS - 8eimports<br>- Avocados             |
| Name of Vessel/Voyage No | MSC SILVIA                                 | 3/1/2017 1:21 PM                          |
| Version Number           | 1                                          | of the state state state                  |
| Sub Version Number       | 1                                          |                                           |
| iend Email               | X                                          |                                           |
| Email Sent               | $\Sigma$                                   |                                           |
| Closed On                | <b>a</b>                                   |                                           |
| losed By                 | 8                                          |                                           |

### Reconciliation

| Reconciled By       | Emily Halle          |
|---------------------|----------------------|
| Reconciled On       | 🗎 3/14/2017 11:17 AM |
| Weight Variance (%) | 0.67                 |
| Outstanding Weight  | 321.40               |
| Inspected/Exempt W  | 47,808.00            |
| Aggregated Weight   | 48,129.40            |