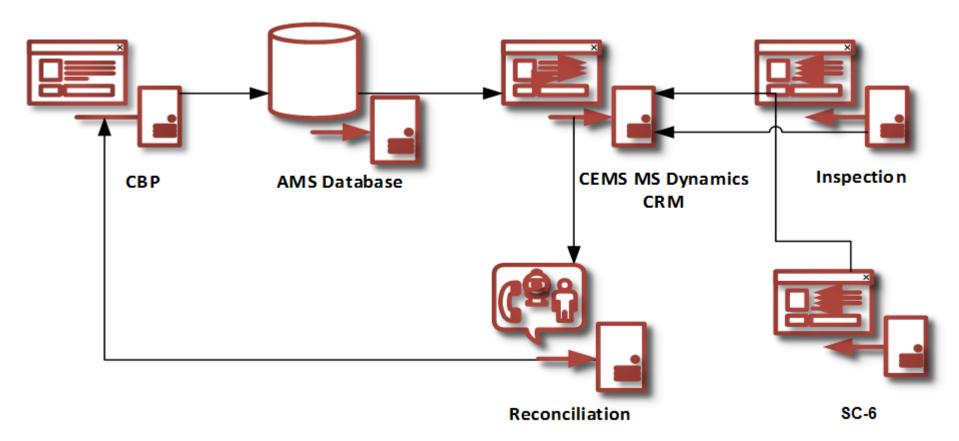

# **Electronic Filing Process for Imports**

### **Automated Commercial Environment (ACE)**

- U.S. Customs and Border Protection's (CBP) system
- Allows importers to electronically submit required information in one place

### **Compliance Enforcement Management System (CEMS)**

- AMS's internal system
- Communicates with ACE for faster compliance overview

CEMS

Compliance & Enforcement Management System Integrated with CBP's ACE System

### **Inspection Data**

All inspection results **FEIRS** transmit to CEMS **CEMS** reconciles inspection results with information from initial filing CEMS PPB Fed/State Notifies CEB if inspection results do not reconcile Aflatoxin