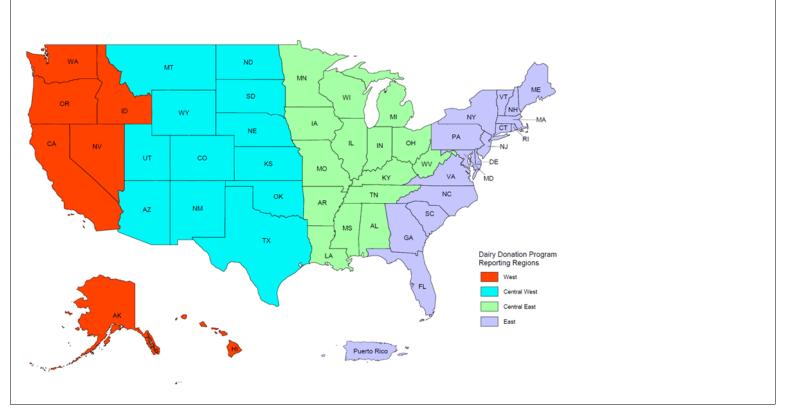

## States Included in Each Dairy Donation Region.

| West |
|------|
| AK   |
| CA   |
| HI   |
| ID   |
| NV   |
| OR   |
| WA   |

| Central West |
|--------------|
| AZ           |
| СО           |
| KS           |
| MT           |
| ND           |
| NE           |
| NM           |
| OK           |
| SD           |
| TX           |
| UT           |
| WY           |

| Central East |  |
|--------------|--|
| AL           |  |
| AR           |  |
| IA           |  |
| IL           |  |
| IN           |  |
| KY           |  |
| LA           |  |
| MI           |  |
| MN           |  |
| MO           |  |
| MS           |  |
| ОН           |  |
| TN           |  |
| WI           |  |
| WV           |  |

| East |  |
|------|--|
| СТ   |  |
| DC   |  |
| DE   |  |
| FL   |  |
| GA   |  |
| MA   |  |
| MD   |  |
| ME   |  |
| NC   |  |
| NH   |  |
| NJ   |  |
| NY   |  |
| PA   |  |
| PR   |  |
| RI   |  |
| SC   |  |
| VA   |  |
| VT   |  |
|      |  |