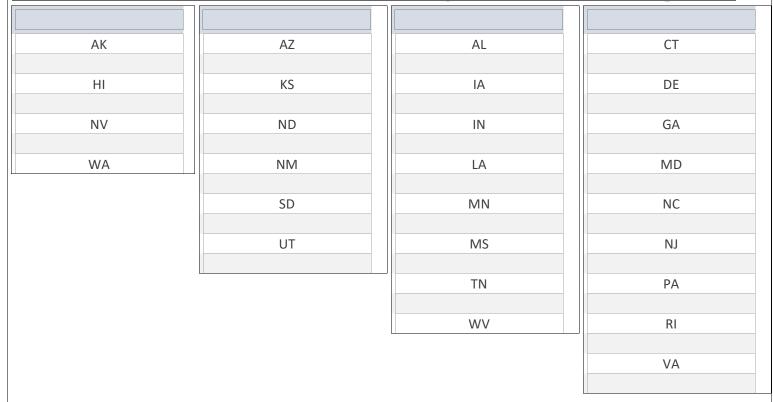

GRICULTURE AGRICULTURAL MARKETING SERVICE DAIRY PROGRAM

## **Dairy Donation Approved EDO Counts by Region**

Note: Region is Based on Eligible Dairy Organization (EDO) Location.

| Numbers as of: | 11/29/2022 |
|----------------|------------|
| Region Name    | # of EDOs  |
| West           | 4          |
| Central West   | 7          |

12 8

Central East

East

Note: During the third quarter, some partnerships were restructured and consolidated under an umbrella Eligible Dairy Organization (EDO). These changes resulted in fewer EDOs reported for this quarter.

Note: Regional information will be combined, as needed, unless there are at least 3 entities. As we continue to receive applications, regional data will not need to be combined.

## States Included in Each Dairy Donation Region.