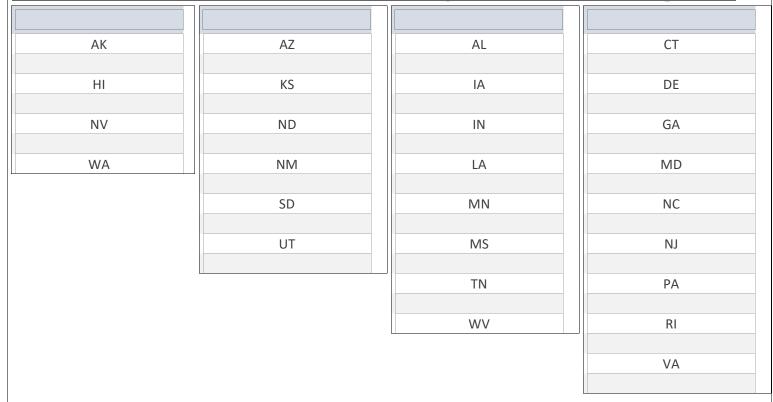

## States Included in Each Dairy Donation Region.

| Region Name  | # of EDOs |
|--------------|-----------|
| West         | 4         |
| Central West | 7         |
| Central East | 12        |
| East         | 8         |

Note: Regional information will be combined, as needed, unless there are at least 3 entities. As we continue to receive applications, regional data will not need to be combined.