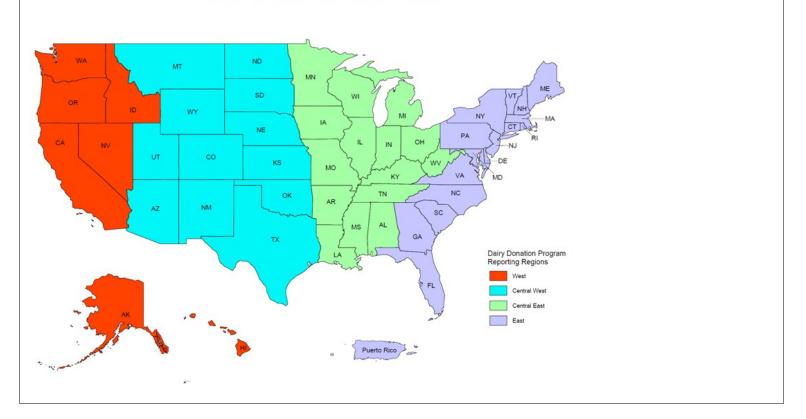

## States Included in Each Dairy Donation Region.

| Region Name  | # of EDOs |
|--------------|-----------|
| West         | 4         |
| Central West | 7         |
| Central East | 12        |
| East         | 8         |

Note: Regional information will be combined, as needed, unless there are at least 3 entities. As we continue to receive applications, regional data will not need to be combined.