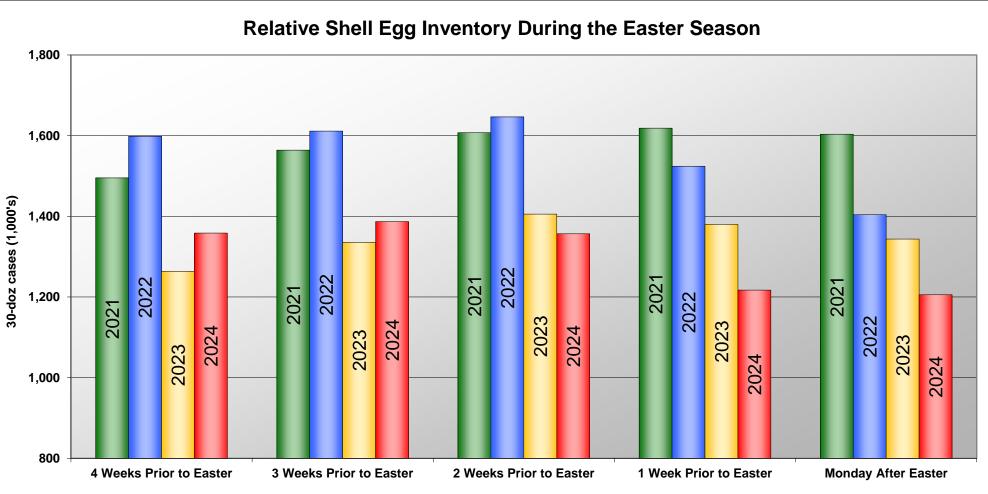

## Shell Egg Inventories During The Easter Holiday Marketing Period with National FOB Shell Egg 5-Day Rolling Average for Animal Care Certified Graded Loose Large Shell Egg Prices

|                         | 2024   | 2024   | 2023   | 2023   | 2022   | 2022   | 2021   | 2021   |        |              |  |
|-------------------------|--------|--------|--------|--------|--------|--------|--------|--------|--------|--------------|--|
|                         | lnv.   | Price  | lnv.   | Price  | lnv.   | Price  | lnv.   | Price  | Easter | Easter Dates |  |
| 4 Weeks Prior to Easter | 1358.5 | 152.85 | 1263.4 | 281.62 | 1598.2 | 138.59 | 1495.2 | 101.10 | 2020   | 04/12/20     |  |
| 3 Weeks Prior to Easter | 1387.0 | 179.09 | 1335.6 | 304.60 | 1611.3 | 209.89 | 1564.1 | 113.50 | 2021   | 04/04/21     |  |
| 2 Weeks Prior to Easter | 1356.7 | 195.00 | 1405.5 | 291.00 | 1646.4 | 227.11 | 1607.4 | 97.56  | 2022   | 04/17/22     |  |
| 1 Week Prior to Easter  | 1217.1 | 204.11 | 1380.0 | 203.69 | 1524.2 | 250.58 | 1618.6 | 79.20  | 2023   | 04/09/23     |  |
| Monday After Easter     | 1205.5 | 170.00 | 1343.6 | 144.42 | 1403.9 | 205.47 | 1603.6 | 61.84  | 2024   | 03/31/24     |  |