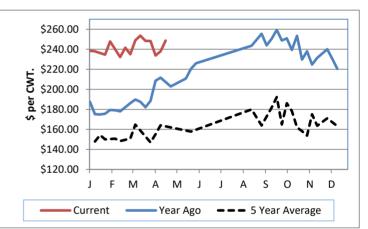

### Weekly M&L 1 800-900 lb. Feeder Steer Price

| Weekly Hay Report All sales dollars per ton       |                    |                   |                  | Wyoming Auction Slaughter Cow and Bull Prices |                                                         |                 |                 |                  |  |  |
|---------------------------------------------------|--------------------|-------------------|------------------|-----------------------------------------------|---------------------------------------------------------|-----------------|-----------------|------------------|--|--|
| Alfalfa                                           | <u>Wyoming</u>     | <u>Western NE</u> |                  |                                               | % Lear                                                  | n <u>TLCC</u>   | <u>RLA</u>      | Year Ago Average |  |  |
| Sup/Premium                                       | 230.00-300.00      | 200.00            |                  | Breakers                                      | 75-80                                                   | 128.00-128.00   | 107.50-114.00   | ) N/A            |  |  |
| Good                                              | 150.00             |                   |                  | Boners                                        | 80-85                                                   | 138.00-140.00   | 107.50-113.00   | ) N/A            |  |  |
| Sun-Cur Pellets                                   | 300.00             |                   |                  | Lean                                          | 85-90                                                   | 120.00-125.00   | 101.00-109.00   | ) N/A            |  |  |
| Cubes                                             | 400.00             |                   |                  | Bulls                                         | YG 1-2                                                  | 130.00-142.00   | 121.00-130.00   | ) N/A            |  |  |
| Ground & Del                                      |                    | 150.00-180.00     |                  |                                               |                                                         |                 |                 |                  |  |  |
| Alfalfa/Grass                                     |                    |                   |                  |                                               | Wyoming Auction Bred Cow(per hd)/Pair Prices (per pair) |                 |                 |                  |  |  |
| Good/Premium                                      |                    |                   |                  |                                               |                                                         | Bred Cows       | Cow/Calf Pairs  |                  |  |  |
| High Plains Hay Exchange                          |                    |                   | <u>3/26/2024</u> | Heifers 230                                   |                                                         | 2300.00-2450.00 |                 |                  |  |  |
| ALFALFA                                           | 4X4                | 3X4               | Large Rounds     | Young                                         |                                                         |                 | 2100.00         | )                |  |  |
| Prem/Supreme                                      |                    |                   |                  | Middle Aged                                   |                                                         | 2750.00-2810.00 | 2100.00-2650.00 |                  |  |  |
| Good 132.25-160.00                                |                    |                   | Aged Short Solid |                                               | 2500.00-2785.00                                         | 2600.00         | )               |                  |  |  |
| Fair                                              | Fair 120.00-125.00 |                   |                  | Aged Short Term                               |                                                         |                 |                 |                  |  |  |
| WY and Western NE Grain Prices Daily Grain Report |                    |                   |                  |                                               |                                                         |                 |                 |                  |  |  |
|                                                   |                    | <u>Wyoming</u>    | Western NE       | USDA Livestock, Poultry and Grain Market News |                                                         |                 |                 |                  |  |  |
| Wheat                                             | (bu)               | 4.82 - 5.13       | 4.68 - 5.08      |                                               | Wyoming                                                 |                 |                 |                  |  |  |
| Corn                                              | (bu)               | 4.02 - 4.34       | 3.55 - 4.26      |                                               |                                                         |                 |                 |                  |  |  |
| Soybeans                                          | (bu)               |                   | 9.54 - 10.68     | Thomas Walthers, OIC                          |                                                         |                 |                 |                  |  |  |
| Millet                                            | (cwt)              |                   | 5.50             | Thomas.Walthers@usda.gov 308-390-5399         |                                                         |                 |                 |                  |  |  |
| Sunflowers                                        | (cwt)              |                   | 13.50            | www.ams.usda.gov/Ismarketnews                 |                                                         |                 |                 |                  |  |  |