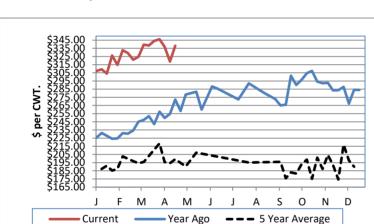

0  | 500-600 lbs    | \$296.79      | \$288.75  | \$241.62  |  |  |  |  |
| 600-700 lbs                                                 | \$304.37  | \$292.78  | \$250.35  | 600-700 lbs    | \$273.41      | \$275.53  | \$227.09  |  |  |  |  |
| 700-800 lbs                                                 | \$274.12  | \$256.80  | \$223.73  | 700-800 lbs    | \$248.62      | \$249.13  | \$191.37  |  |  |  |  |
| 800-900 lbs                                                 | \$248.73  | \$238.00  | #N/A      | 800-900 lbs    | \$216.17      | \$219.79  | \$186.25  |  |  |  |  |
| 900-1000 lbs                                                | \$224.28  | #N/A      | \$189.79  | 900-1000 lbs   | #N/A          | #N/A      | \$177.00  |  |  |  |  |

### Weekly M&L 1 500-600 lb. Feeder Steer Price



### Weekly M&L 1 800-900 lb. Feeder Steer Price



| Weekly Hay Report All sales dollars per ton       |                    |                   |                  | Wyoming Auction Slaughter Cow and Bull Prices |                                                         |                 |                 |                  |  |  |
|---------------------------------------------------|--------------------|-------------------|------------------|-----------------------------------------------|---------------------------------------------------------|-----------------|-----------------|------------------|--|--|
| Alfalfa                                           | <u>Wyoming</u>     | <u>Western NE</u> |                  |                                               | % Lear