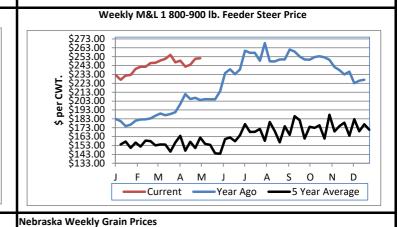

| NEBRASKA WEEKLY FEEDER CATTLE AVERAGES |          |          |          |  |  |
|----------------------------------------|----------|----------|----------|--|--|
| Feeder<br>Steers:                      | This     | Last     | Year     |  |  |
| M&L 1                                  | Week     | Week     | Ago      |  |  |
| 400-500 lbs.                           | \$357.91 | \$379.66 | \$275.36 |  |  |
| 500-600 lbs.                           | \$342.93 | \$346.18 | \$264.04 |  |  |
| 600-700 lbs.                           | \$312.25 | \$305.48 | \$227.24 |  |  |
| 700-800 lbs.                           | \$293.16 | \$274.46 | \$220.11 |  |  |
| 800-900 lbs.                           | \$251.26 | \$250.59 | \$204.12 |  |  |
| 900-1000 lbs.                          | \$230.43 | \$237.78 | \$193.80 |  |  |