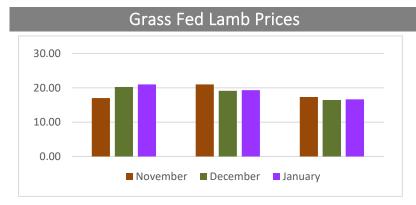

**Grass Fed Goat Prices** 

| Snank       |
|-------------|
| Ground Lamb |
| Stew Meat   |

| Lamb - Direct to Consumer (Retail) |               |         |   |       |         |
|------------------------------------|---------------|---------|---|-------|---------|
| Item Description                   |               | (\$/lb) |   |       | Wtg Avg |
| Chops                              |               |         |   |       |         |
|                                    | Loin          | 17.00   | - | 37.02 | 25.31   |
|                                    | Rib           | 8.00    | - | 36.80 | 21.00   |
| Roasts                             |               |         |   |       |         |
|                                    | Rack          | 16.00   | - | 49.33 | 30.83   |
|                                    | Sirloin       | 14.00   | - | 34.60 | 21.35   |
|                                    | Shoulder      | 11.99   | - | 38.60 | 19.09   |
|                                    | Leg, Bone-In  | 11.00   | - | 29.01 | 19.11   |
|                                    | Leg, Boneless | 11.99   | _ | 30.21 | 19.62   |
| Shank                              |               | 8.00    | - | 33.33 | 16.45   |
| Ground Lamb                        |               | 10.00   | - | 28.30 | 16.61   |
| Stew Meat                          |               | 11.00   | - | 28.30 | 18.79   |