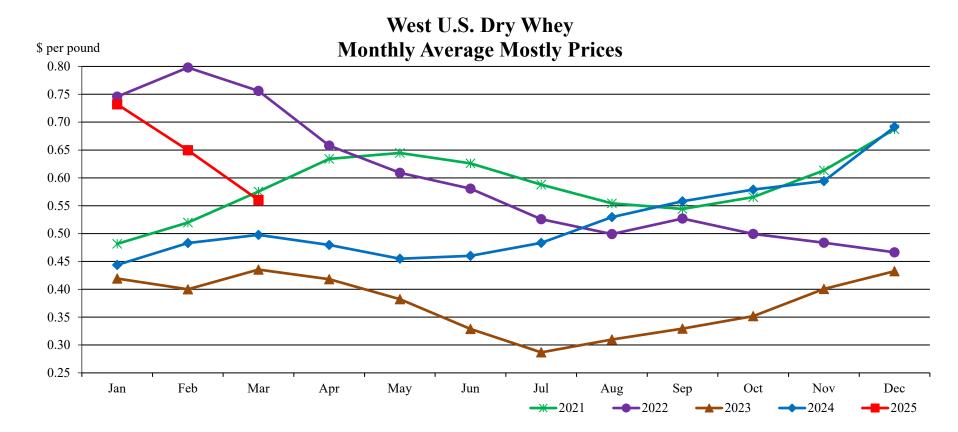

## West U.S. Dry Whey Monthly Average Mostly Prices

| Year | Jan    | Feb    | Mar    | Apr        | May    | Jun        | Jul    | Aug    | Sep    | Oct    | Nov    | Dec    |
|------|--------|--------|--------|------------|--------|------------|--------|--------|--------|--------|--------|--------|
| 2021 | 0.4816 | 0.5199 | 0.5755 | 0.6341     | 0.6447 | 0.6261     | 0.5879 | 0.5542 | 0.5442 | 0.5655 | 0.6133 | 0.6871 |
| 2022 | 0.7459 | 0.7980 | 0.7561 | 0.6579     | 0.6090 | 0.5808     | 0.5258 | 0.4991 | 0.5270 | 0.4993 | 0.4835 | 0.4664 |
| 2023 | 0.4193 | 0.4001 | 0.4354 | 0.4181     | 0.3823 | 0.3289     | 0.2868 | 0.3098 | 0.3293 | 0.3519 | 0.4005 | 0.4325 |
| 2024 | 0.4438 | 0.4830 | 0.4977 | 0.4797     | 0.4550 | 0.4600     | 0.4832 | 0.5295 | 0.5581 | 0.5789 | 0.5942 | 0.6914 |
| 2025 | 0.7321 | 0.6497 | 0.5602 | #N/A       | #N/A   | #N/A       | #N/A   | #N/A   | #N/A   | #N/A   | #N/A   | #N/A   |
|      |        |        |        | 3.6 .1.1 . | 1      | 1 4/4/2025 |        |        |        |        |        |        |

DATA SOURCE, USDA, AMS, DMN Monthly Averages, released 4/4/2025

GRAPH/SOURCE USDA, AMS, DMN USDA/AMS/Dairy Market News, Madison, Wisconsin, (608) 422-8587 Dairy Market News website: https://www.ams.usda.gov/market-news/dairy Dairy Market News database portal: https://mymarketnews.ams.usda.gov/