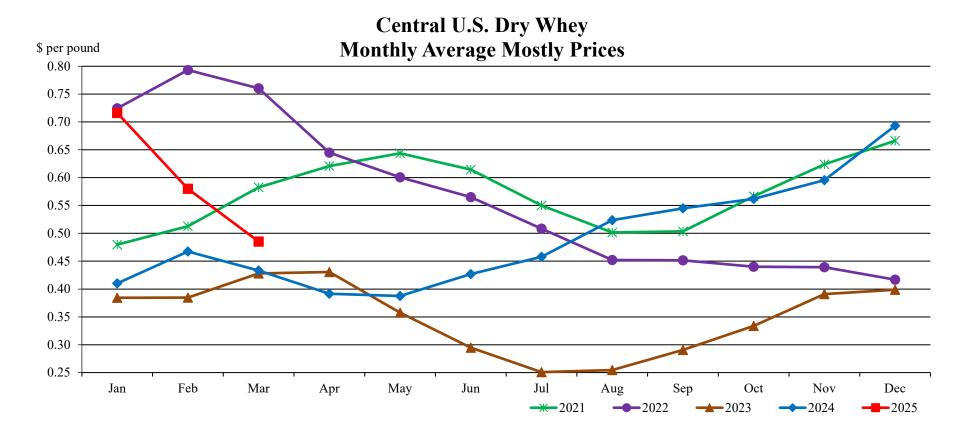

## **Central U.S. Dry Whey Monthly Average Mostly Prices**

| Year | Jan       | Feb    | Mar    | Apr    | May    | Jun               | Jul    | Aug    | Sep    | Oct    | Nov    | Dec    |
|------|-----------|--------|--------|--------|--------|-------------------|--------|--------|--------|--------|--------|--------|
| 2021 | 0.4798    | 0.5128 | 0.5827 | 0.6209 | 0.6438 | 0.6144            | 0.5501 | 0.5015 | 0.5036 | 0.5666 | 0.6240 | 0.6662 |
| 2022 | 0.7245    | 0.7932 | 0.7604 | 0.6448 | 0.6006 | 0.5650            | 0.5085 | 0.4520 | 0.4515 | 0.4400 | 0.4393 | 0.4168 |
| 2023 | 0.3844    | 0.3845 | 0.4280 | 0.4306 | 0.3577 | 0.2947            | 0.2508 | 0.2546 | 0.2908 | 0.3338 | 0.3910 | 0.3986 |
| 2024 | 0.4101    | 0.4673 | 0.4331 | 0.3915 | 0.3875 | 0.4270            | 0.4580 | 0.5236 | 0.5449 | 0.5619 | 0.5954 | 0.6931 |
| 2025 | 0.7162    | 0.5800 | 0.4852 | #N/A   | #N/A   | #N/A              | #N/A   | #N/A   | #N/A   | #N/A   | #N/A   | #N/A   |
|      | DATA COLU |        |        |        | 1      | 1 4 / 4 / 2 0 2 5 |        |        |        |        |        |        |

DATA SOURCE, USDA, AMS, DMN Monthly Averages, released 4/4/2025

GRAPH/SOURCE USDA, AMS, DMN USDA/AMS/Dairy Market News, Madison, Wisconsin, (608) 422-8587 Dairy Market News website: https://www.ams.usda.gov/market-news/dairy Dairy Market News database portal: https://mymarketnews.ams.usda.gov/