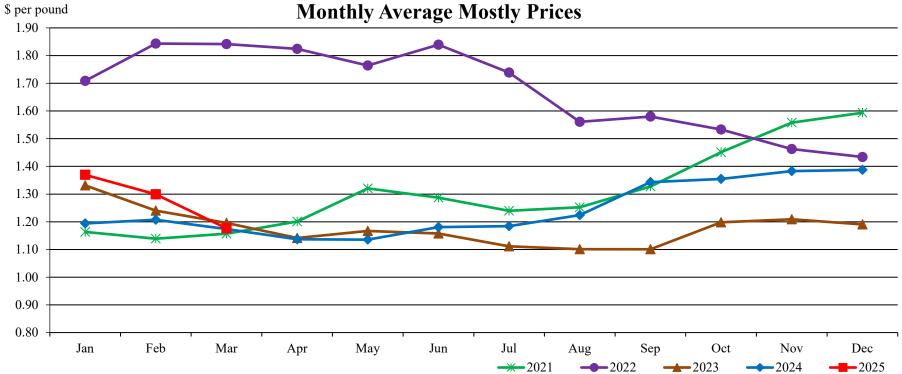

## West U.S. Low/Medium Heat Nonfat Dry Milk Monthly Average Mostly Prices

| Year | Jan    | Feb    | Mar    | Apr    | May    | Jun    | Jul    | Aug    | Sep    | Oct    | Nov    | Dec    |
|------|--------|--------|--------|--------|--------|--------|--------|--------|--------|--------|--------|--------|
| 2021 | 1.1632 | 1.1389 | 1.1572 | 1.2010 | 1.3206 | 1.2869 | 1.2395 | 1.2523 | 1.3273 | 1.4513 | 1.5580 | 1.5935 |
| 2022 | 1.7090 | 1.8434 | 1.8418 | 1.8242 | 1.7643 | 1.8393 | 1.7385 | 1.5608 | 1.5801 | 1.5329 | 1.4628 | 1.4340 |
| 2023 | 1.3315 | 1.2403 | 1.1955 | 1.1413 | 1.1666 | 1.1576 | 1.1113 | 1.1011 | 1.1008 | 1.1979 | 1.2090 | 1.1908 |
| 2024 | 1.1943 | 1.2075 | 1.1740 | 1.1370 | 1.1355 | 1.1808 | 1.1841 | 1.2243 | 1.3430 | 1.3548 | 1.3829 | 1.3874 |
| 2025 | 1.3695 | 1.2992 | 1.1765 | #N/A   |

DATA SOURCE, USDA, AMS, DMN Monthly Averages, released 4/4/2025

West U.S. Low/Medium Heat Nonfat Dry Milk Monthly Average Mostly Prices

GRAPH/SOURCE USDA, AMS, DMN USDA/AMS/Dairy Market News, Madison, Wisconsin, (608) 422-8587 Dairy Market News website: https://www.ams.usda.gov/market-news/dairy Dairy Market News database portal: https://mymarketnews.ams.usda.gov/