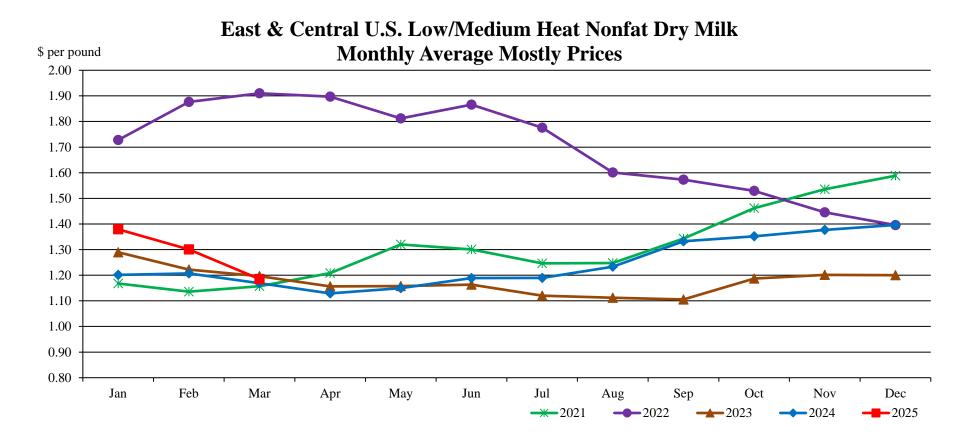

## East & Central U.S. Low/Medium Heat Nonfat Dry Milk Monthly Average Mostly Prices

| Year | Jan    | Feb    | Mar    | Apr    | May    | Jun    | Jul    | Aug    | Sep    | Oct    | Nov    | Dec    |
|------|--------|--------|--------|--------|--------|--------|--------|--------|--------|--------|--------|--------|
| 2021 | 1.1674 | 1.1359 | 1.1568 | 1.2082 | 1.3200 | 1.3006 | 1.2465 | 1.2478 | 1.3429 | 1.4615 | 1.5358 | 1.5883 |
| 2022 | 1.7276 | 1.8763 | 1.9100 | 1.8973 | 1.8121 | 1.8657 | 1.7760 | 1.6013 | 1.5729 | 1.5290 | 1.4454 | 1.3957 |
| 2023 | 1.2896 | 1.2217 | 1.1961 | 1.1566 | 1.1577 | 1.1633 | 1.1199 | 1.1123 | 1.1055 | 1.1870 | 1.2015 | 1.2001 |
| 2024 | 1.2014 | 1.2070 | 1.1690 | 1.1291 | 1.1497 | 1.1887 | 1.1898 | 1.2330 | 1.3328 | 1.3519 | 1.3770 | 1.3962 |
| 2025 | 1.3793 | 1.3004 | 1.1852 | #N/A   |
|      |        |        |        |        |        |        |        |        |        |        |        |        |

DATA SOURCE, USDA, AMS, DMN Monthly Averages, released 4/4/2025

GRAPH/SOURCE USDA, AMS, DMN USDA/AMS/Dairy Market News, Madison, Wisconsin, (608) 422-8587 Dairy Market News website: https://www.ams.usda.gov/market-news/dairy Dairy Market News database portal: https://mymarketnews.ams.usda.gov/