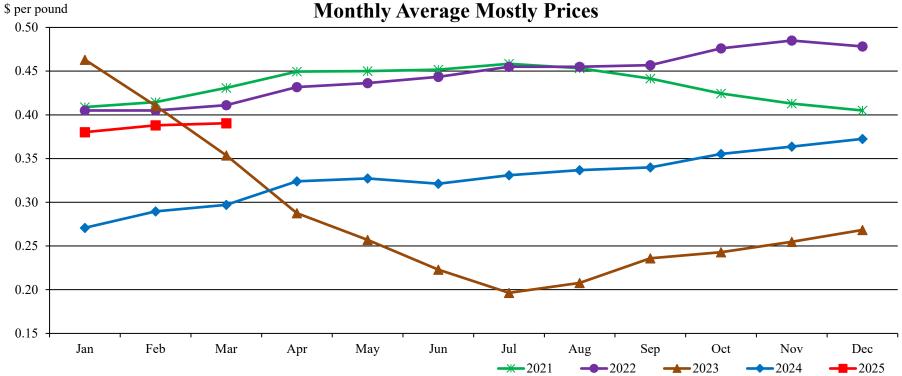

## **Central & West U.S. Lactose Monthly Average Mostly Prices**

| Year | Jan    | Feb    | Mar    | Apr    | May    | Jun    | Jul    | Aug    | Sep    | Oct    | Nov    | Dec    |
|------|--------|--------|--------|--------|--------|--------|--------|--------|--------|--------|--------|--------|
| 2021 | 0.4089 | 0.4145 | 0.4309 | 0.4495 | 0.4500 | 0.4518 | 0.4584 | 0.4534 | 0.4414 | 0.4245 | 0.4129 | 0.4050 |
| 2022 | 0.4050 | 0.4050 | 0.4111 | 0.4317 | 0.4363 | 0.4435 | 0.4550 | 0.4550 | 0.4568 | 0.4760 | 0.4850 | 0.4782 |
| 2023 | 0.4631 | 0.4103 | 0.3536 | 0.2875 | 0.2570 | 0.2229 | 0.1964 | 0.2078 | 0.2360 | 0.2429 | 0.2548 | 0.2684 |
| 2024 | 0.2708 | 0.2895 | 0.2971 | 0.3239 | 0.3272 | 0.3213 | 0.3309 | 0.3368 | 0.3399 | 0.3552 | 0.3636 | 0.3725 |
| 2025 | 0.3802 | 0.3880 | 0.3904 | #N/A   |

## **Central & West U.S. Lactose Monthly Average Mostly Prices**

GRAPH/SOURCE USDA, AMS, DMN USDA/AMS/Dairy Market News, Madison, Wisconsin, (608) 422-8587 Dairy Market News website: https://www.ams.usda.gov/market-news/dairy Dairy Market News database portal: https://mymarketnews.ams.usda.gov/