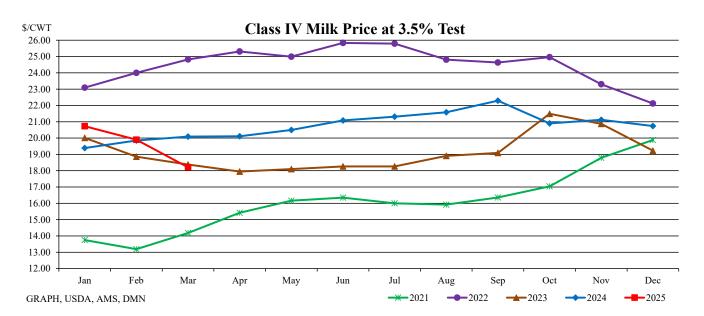

U.S. Class IV Milk Price at 3.5% Test (\$/cwt)

| Year | Jan      | Feb        | Mar         | Apr      | May       | Jun        | Jul       | Aug            | Sep         | Oct             | Nov          | Dec     |
|------|----------|------------|-------------|----------|-----------|------------|-----------|----------------|-------------|-----------------|--------------|---------|
| 2021 | \$13.75  | \$13.19    | \$14.18     | \$15.42  | \$16.16   | \$16.35    | \$16.00   | \$15.92        | \$16.36     | \$17.04         | \$18.79      | \$19.88 |
| 2022 | \$23.09  | \$24.00    | \$24.82     | \$25.31  | \$24.99   | \$25.83    | \$25.79   | \$24.81        | \$24.63     | \$24.96         | \$23.30      | \$22.12 |
| 2023 | \$20.01  | \$18.86    | \$18.38     | \$17.95  | \$18.10   | \$18.26    | \$18.26   | \$18.91        | \$19.09     | \$21.49         | \$20.87      | \$19.23 |
| 2024 | \$19.39  | \$19.85    | \$20.09     | \$20.11  | \$20.50   | \$21.08    | \$21.31   | \$21.58        | \$22.29     | \$20.90         | \$21.12      | \$20.74 |
| 2025 | \$20.73  | \$19.90    | \$18.21     | #N/A     | #N/A      | #N/A       | #N/A      | #N/A           | #N/A        | #N/A            | #N/A         | #N/A    |
|      | DATA SOU | RCE, USDA. | , AMS, DAIR | Y PROGRA | MS, DPMRP | and FMOIP, | Announcem | ent of Class a | nd Componer | nt Prices, rele | ased 4/2/202 | 5       |