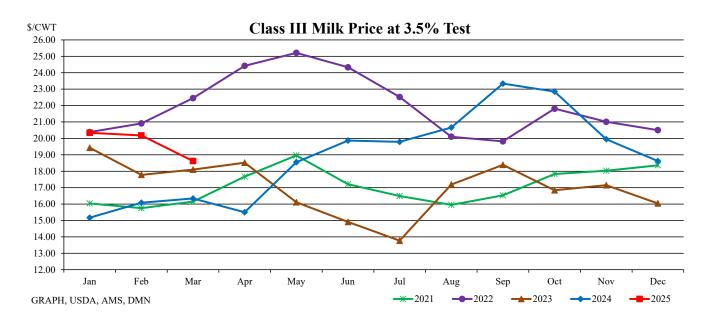

## U.S. Class III Milk Price at 3.5% Test (\$/cwt)

|      |                                                                                                                        |         |         |         |         |         |         | · ·     |         |         |         |         |
|------|------------------------------------------------------------------------------------------------------------------------|---------|---------|---------|---------|---------|---------|---------|---------|---------|---------|---------|
| Year | Jan                                                                                                                    | Feb     | Mar     | Apr     | May     | Jun     | Jul     | Aug     | Sep     | Oct     | Nov     | Dec     |
| 2021 | \$16.04                                                                                                                | \$15.75 | \$16.15 | \$17.67 | \$18.96 | \$17.21 | \$16.49 | \$15.95 | \$16.53 | \$17.83 | \$18.03 | \$18.36 |
| 2022 | \$20.38                                                                                                                | \$20.91 | \$22.45 | \$24.42 | \$25.21 | \$24.33 | \$22.52 | \$20.10 | \$19.82 | \$21.81 | \$21.01 | \$20.50 |
| 2023 | \$19.43                                                                                                                | \$17.78 | \$18.10 | \$18.52 | \$16.11 | \$14.91 | \$13.77 | \$17.19 | \$18.39 | \$16.84 | \$17.15 | \$16.04 |
| 2024 | \$15.17                                                                                                                | \$16.08 | \$16.34 | \$15.50 | \$18.55 | \$19.87 | \$19.79 | \$20.66 | \$23.34 | \$22.85 | \$19.95 | \$18.62 |
| 2025 | \$20.34                                                                                                                | \$20.18 | \$18.62 | #N/A    |
|      | DATA SOURCE, USDA, AMS, DAIRY PROGRAMS, DPMRP and FMOIP, Announcement of Class and Component Prices, released 4/2/2025 |         |         |         |         |         |         |         |         |         |         |         |