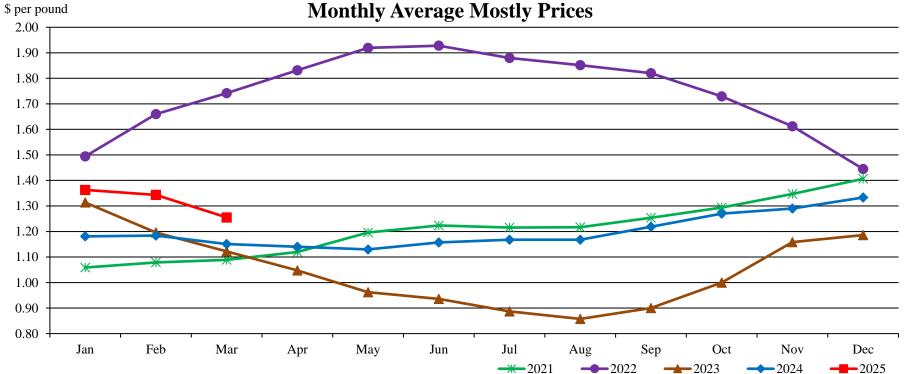

## West U.S. Dry Buttermilk Monthly Average Mostly Prices

| Year | Jan    | Feb    | Mar    | Apr    | May    | Jun    | Jul    | Aug    | Sep    | Oct    | Nov    | Dec    |
|------|--------|--------|--------|--------|--------|--------|--------|--------|--------|--------|--------|--------|
| 2021 | 1.0589 | 1.0787 | 1.0889 | 1.1195 | 1.1963 | 1.2236 | 1.2155 | 1.2167 | 1.2535 | 1.2939 | 1.3470 | 1.4063 |
| 2022 | 1.4946 | 1.6595 | 1.7417 | 1.8314 | 1.9195 | 1.9277 | 1.8799 | 1.8514 | 1.8202 | 1.7295 | 1.6124 | 1.4447 |
| 2023 | 1.3136 | 1.1963 | 1.1220 | 1.0475 | 0.9620 | 0.9360 | 0.8873 | 0.8576 | 0.9000 | 1.0000 | 1.1586 | 1.1860 |
| 2024 | 1.1810 | 1.1838 | 1.1508 | 1.1402 | 1.1298 | 1.1574 | 1.1677 | 1.1675 | 1.2183 | 1.2700 | 1.2897 | 1.3331 |
| 2025 | 1.3629 | 1.3434 | 1.2552 | #N/A   |

DATA SOURCE, USDA, AMS, DMN Monthly Averages, released 4/4/2025

West U.S. Dry Buttermilk Monthly Average Mostly Prices

GRAPH/SOURCE USDA, AMS, DMN USDA/AMS/Dairy Market News, Madison, Wisconsin, (608) 422-8587 Dairy Market News website: https://www.ams.usda.gov/market-news/dairy Dairy Market News database portal: https://mymarketnews.ams.usda.gov/