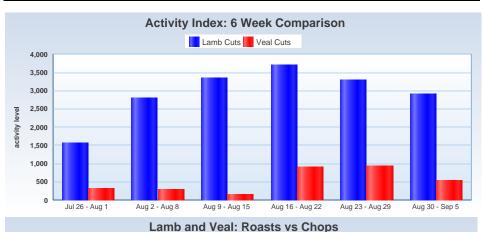

This week in Lamb and Veal Retail .....

This week for Lamb and Veal: Retail activity index was 17.7% lower, feature rate was 3.4% lower, and special rate was 1.7% lower. Lamb Cuts on offer were 11.6% lower, and Veal Cuts were 40.2% lower. Roast offerings were 43.3% lower and Chop offerings were 3.7% lower. Lamb features offered more ad space for loin chops, shoulder chops, and shank. Veal features offered more ad space for breast, leg cutlets and stew meat.