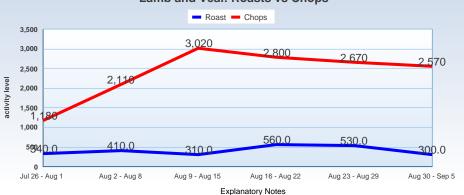

This week in Lamb and Veal Retail .....

This week for Lamb and Veal: Retail activity index was 17.7% lower, feature rate was 3.4% lower, and special rate was 1.7% lower. Lamb Cuts on offer were 11.6% lower, and Veal Cuts were 40.2% lower. Roast offerings were 43.3% lower and Chop offerings were 3.7% lower. Lamb features offered more ad space for loin chops, shoulder chops, and shank. Veal features offered more ad space for breast, leg cutlets and stew meat.