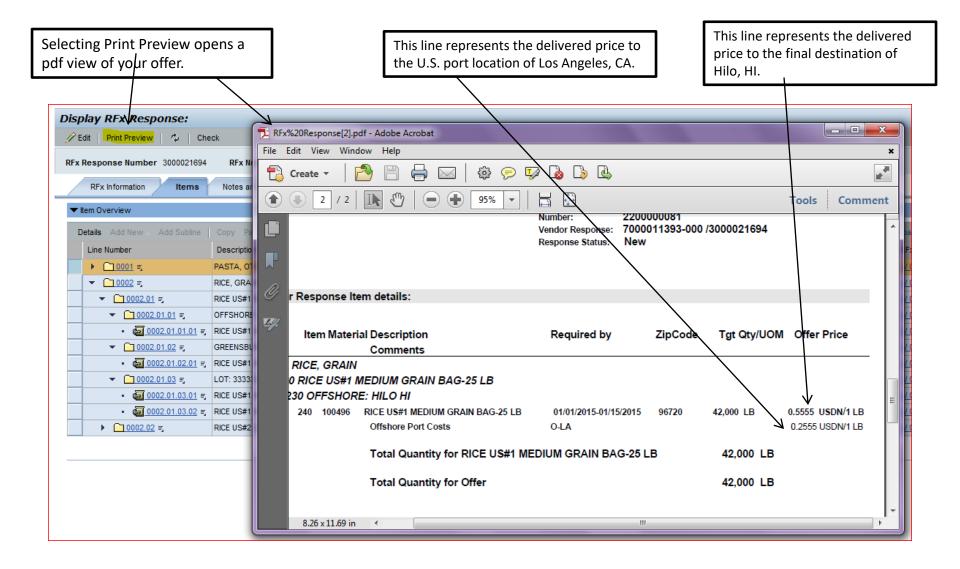

You can select Save and then Print Preview to review your offer. If you select Save, you will need to select Edit in order to be able to access the Submit button.

You will notice the Price field for this item is now displayed as "See Conditions." Clicking on this link will open the Item Details -Conditions tab below if changes are needed.