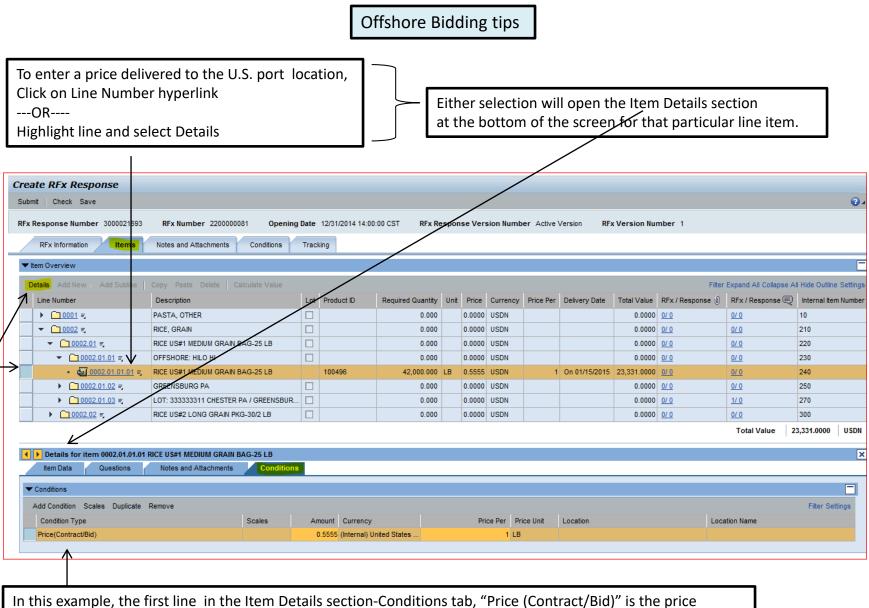

## Domestic Commodity Offshore Bidding Job Aid for WBSCM

Revised 06/27/2017

Prices entered in the Price column on the Item overview screen represent a delivered price per unit of measure (in this example, per pound) to the final destination.

| Crea        | te RFx Response              |                                   |        |                  |                   |       |         |           |           |               |             |                  |                       |                          |
|-------------|------------------------------|-----------------------------------|--------|------------------|-------------------|-------|---------|-----------|-----------|---------------|-------------|------------------|-----------------------|--------------------------|
| Subm        | nit Check Save               |                                   |        |                  |                   |       |         |           |           |               |             |                  |                       | 2.                       |
| RFx F       | Response Number 3000021693   | RFx Number 220000081 Opening      | g Date | 12/31/2014 14:00 | :00 CST RFx Re    | espon | nse Ver | sion Numb | er Active | Version RFx   | Version Nur | mber 1           |                       |                          |
|             | RFx Information Items        | Notes and Attachments Conditions  | Track  | ting             |                   |       |         |           |           |               |             |                  |                       |                          |
| <b>▼</b> It | em Overview                  |                                   |        |                  |                   |       |         |           |           |               |             |                  |                       | E                        |
| D           | etails Add New 🖌 Add Subline | Copy Paste Delete Calculate Value |        |                  |                   |       |         |           |           |               |             | Filter           | Expand All Collapse A | Il Hide Outline Settings |
|             | Line Number                  | Description                       | Lot    | Product ID       | Required Quantity | Unit  | Price   | Currency  | Price Per | Delivery Date | Total Value | RFx / Response 🌖 | RFx / Response 🛒      | Internal Item Number     |
|             | ▶ <u>10001</u> =,            | PASTA, OTHER                      |        |                  | 0.000             |       | 0.000   | USDN      |           |               | 0.0000      | <u>0/ 0</u>      | <u>0/ 0</u>           | 10                       |
|             | ▼ 10002 =,                   | RICE, GRAIN                       |        |                  | 0.000             |       | 0.000   | USDN      |           |               | 0.0000      | <u>0/ 0</u>      | 0/ 0                  | 210                      |
|             | ▼ 10002.01 =,                | RICE US#1 MEDIUM GRAIN BAG-25 LB  |        |                  | 0.000             |       | 0.000   | USDN      |           |               | 0.0000      | <u>0/ 0</u>      | 0/ 0                  | 220                      |
|             | ▼ 10002.01.01 =              | OFFSHORE: HILO HI                 |        |                  | 0.000             |       | 0.000   | USDN      |           |               | 0.0000      | <u>0/ 0</u>      | 0/ 0                  | 230                      |
|             | • @ <u>0002.01.01.01</u> ≡   | RICE US#1 MEDIUM GRAIN BAG-25 LB  |        | 100496           | 42,000.000        | LB    | 0.5555  | USDN      | 1         | On 01/15/2015 | 0.0000      | <u>0/ 0</u>      | <u>0/0</u>            | 240                      |

entered on the Item Overview above and is the offeror's price per pound to deliver the product to the final offshore destination.

# IMPORTANT: To enter a price to the U.S. port location, you must be on the Item Details -Conditions tab, NOT the Header-Conditions tab.

|            |                                  |                      |                   |          |                       |                   |       |         |            |            |               | /             |                  |                    |            |
|------------|----------------------------------|----------------------|-------------------|----------|-----------------------|-------------------|-------|---------|------------|------------|---------------|---------------|------------------|--------------------|------------|
| RFx R      | esponse Number 3000021694        | RFx Number 228       | 0000081 Open      | ing Date | 12/31/2014 14:00      | :00 CST RFx       | Respo | onse Ve | ersion Num | iber Activ | e Version F   | RFx Version N | umber 1          |                    |            |
|            | RFx Information Items            | Notes and Attachmen  | ts Conditions     | Trac     | cking                 |                   |       |         |            |            |               |               |                  |                    |            |
|            |                                  |                      |                   |          |                       |                   |       |         |            | _/         |               |               |                  |                    |            |
| Def        | tails Add New 🛛 Add Subline      | Copy Paste Delete    | Calculate Value   |          |                       |                   |       |         |            |            |               |               | Filter           | Expand All Collaps | e All Hide |
|            | Line Number                      | Description          |                   | Lot      | Product ID            | Required Quantity | Unit  | Price   | Currency   | Price Per  | Delivery Date | Total Value   | RFx / Response 🌖 | RFx / Response (   | 🔍 Inte     |
|            | ▶ <u>10001</u> =                 | PASTA, OTHER         |                   |          |                       | 0.000             |       | 0.0000  | USDN       |            |               | 0.0000        | <u>0/ 0</u>      | <u>0/ 0</u>        | 10         |
|            | ▼ 10002 =                        | RICE, GRAIN          |                   |          |                       | 0.000             |       | 0.0000  | USDN       |            |               | 0.0000        | <u>0/ 0</u>      | <u>0/ 0</u>        | 210        |
|            | ▼ 10002.01 =                     | RICE US#1 MEDIUM GRA | IN BAG-25 LB      |          |                       | 0.000             |       | 0.0000  | USDN       |            |               | 0.0000        | <u>0/ 0</u>      | <u>0/ 0</u>        | 220        |
|            | ▼ 10002.01.01 =                  | OFFSHORE: HILO HI    |                   |          |                       | 0.080             |       | 0.0000  | USDN       |            |               | 0.0000        | <u>0/ 0</u>      | <u>0/ 0</u>        | 230        |
|            | • @ <u>0002.01.01.01</u> ≡       | RICE US#1 MEDIUM GRA | IN BAG-25 LB      |          | 100496                | 42,000.000        | LB    | 0.5555  | USDN       | 1          | On 01/15/2015 | 23,331.0000   | <u>0/ 0</u>      | <u>0/ 0</u>        | 240        |
|            | ▶ 10002.01.02 =                  | GREENSBURG PA        |                   |          |                       | 0.000             |       | 0.0000  | USDN       |            |               | 0.0000        | <u>0/ 0</u>      | <u>0/ 0</u>        | 250        |
|            | ▶ <u>0002.01.03</u> =            | LOT: 333333311 CHEST | ER PA / GREENSBUR | ٤ 🗖      |                       | 0.000             |       | 0.0000  | USDN       |            |               | 0.0000        | <u>0/ 0</u>      | <u>1/0</u>         | 270        |
|            | ▶ <u>0002.02</u> ≡               | RICE US#2 LONG GRAIN | I PKG-30/2 LB     |          |                       | 0.000             |       | 0.0000  | USDN       |            |               | 0.0000        | <u>0/ 0</u>      | <u>0/ 0</u>        | 300        |
|            |                                  |                      |                   |          |                       |                   |       |         |            |            |               |               |                  | Total Value        | 23,331     |
|            | Details for item 0002.01.01.01   |                      |                   | /        |                       |                   |       |         |            |            |               |               |                  |                    |            |
|            | Item Data Questions              | Notes and Attachme   |                   |          |                       |                   |       |         |            |            |               |               |                  |                    | Ŀ          |
|            | item bata Questions              | Notes and Attacimie  |                   |          |                       |                   |       |         |            |            |               |               |                  |                    |            |
| <b>~</b> 0 | Conditions                       |                      |                   |          |                       |                   |       |         |            |            |               |               |                  |                    |            |
| A          | dd Condition Scales Duplicate    | Remove               |                   |          |                       |                   |       |         |            |            |               |               |                  | Filter Se          | ettings    |
| 1          | Condition Type                   |                      | Scales            | Amount   | Currency              |                   | Pri   | ce Per  | Price Unit | Location   | I.            |               | Location Name    |                    |            |
|            | Price(Contract/Bid)              |                      |                   | 0.5555   | 5 (Internal) United S | State             |       | 1       | LB         |            |               |               |                  |                    |            |
|            |                                  |                      | -                 | 0.00     | D                     |                   |       | 0       |            |            |               |               |                  |                    |            |
|            | Price(Contract/Bid)              |                      | R                 |          |                       |                   |       |         |            |            |               |               |                  |                    |            |
| •          | Offshore Port Costs Location-Dep | endent               |                   |          |                       |                   |       |         |            |            |               |               |                  |                    |            |
|            | '\                               | Ν                    |                   |          |                       |                   |       |         |            |            |               |               |                  |                    |            |
| o ente     | er a price to the                |                      |                   |          |                       |                   |       |         |            |            |               |               |                  |                    |            |
| J.S. pc    | ort location,                    | On the r             | newly adde        | d lin    | e, use the            | dropdowr          | ו to  | sele    | ct         |            |               |               |                  |                    |            |
| -          | Add Condition.                   |                      | e Port Cost       |          |                       | -                 |       |         |            |            |               |               |                  |                    |            |
|            |                                  | .011311010           |                   | 5 200    |                       | chucht.           |       |         |            |            |               |               |                  |                    |            |