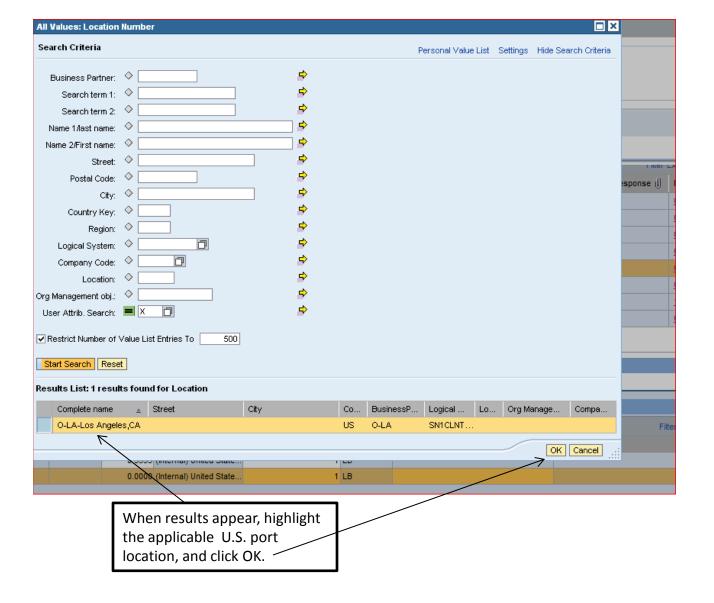

Offshore Port Costs Location-Dependent.

select Add Condition.

4

Reminder on Item Details-Conditions tab:

Price (Contract/Bid) = delivered price per pound to final destination
Offshore Port Costs Location-Dependent = delivered price per pound to U.S. port location