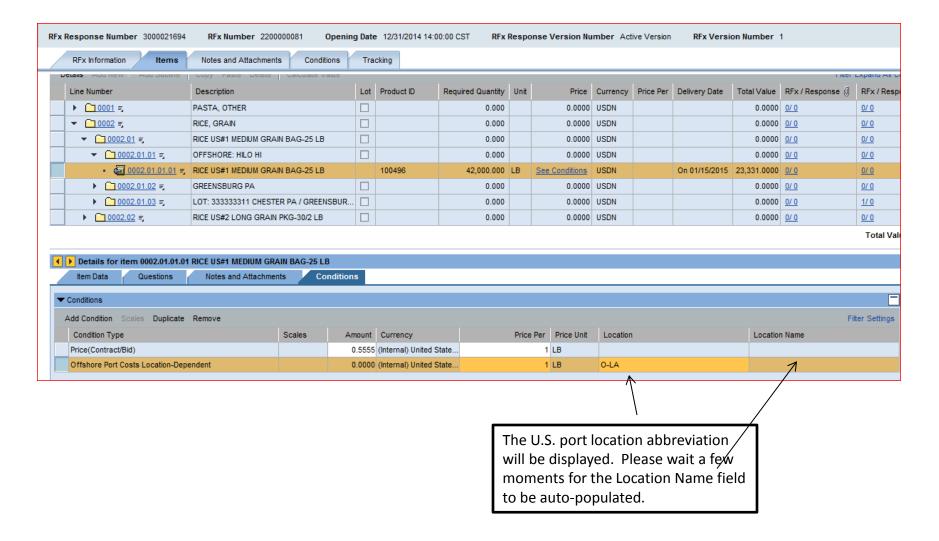

offshore destination.

3

IMPORTANT: To enter a price to the U.S. port location, you must be on the Item Details -Conditions tab, NOT the Header Conditions tab. RFx Number 2290000081 Opening Date 12/31/2014 14:00:00 CST RFx Response Version Number Active Version RFx Version Number 1 RFx Response Number 3000021694 RFx Information Notes and Attachments Conditions Tracking Filter Expand All Collapse All Hide Line Number Description Lot Product ID Price Currency Price Per Delivery Date Total Value RFx / Response RFx / Response (E) Inte ▶ 10001 = PASTA, OTHER 0.0000 USDN 0/0 10 0.000 0.0000 0/0 ▼ ○ 0002 = RICE, GRAIN 0.0000 USDN 0.000 0.0000 0/0 0/0 210 ▼ 10002.01 = RICE US#1 MEDIUM GRAIN BAG-25 LB 0.000 0.0000 USDN 0.0000 0/0 0/0 220 ▼ 0002.01.01 = OFFSHORE: HILO HI 0.0000 USDN 0.0000 0/0 0/0 230 100496 42,000,000 LB 0.5555 USDN 1 On 01/15/2015 23,331.0000 0/ 0 0/0 240 ▶ 0002.01.02 = 0.000 250 GREENSBURG PA 0.0000 USDN 0.0000 0/0 0/0 ▶ 0002.01.03 = LOT: 333333311 CHESTER PA / GREENSBUR. 0.000 0.0000 USDN 0.0000 0/0 1/0 270 ▶ 10002.02 = RICE US#2 LONG GRAIN PKG-30/2 LB 0.000 0.0000 USDN 0.0000 0/0 0/0 300 Total Value 23,331 Details for item 0002.01.01.01 RICE US#1 MEDIUM GRAIN BAG-25 LB Item Data Questions Notes and Attachments Conditions Add Condition Scales Duplicate Remove Filter Settings Scales Condition Type Amount Currency Price Per Price Unit Location Location Name 0.5555 (Internal) United State. Price(Contract/Bid) 0 Price(Contract/Bid) Offshore Port Costs Location-Dependent To enter a price to the U.S. port location, On the newly added line, use the dropdown to select

Offshore Port Costs Location-Dependent.

select Add Condition.

4

Reminder on Item Details-Conditions tab:

Price (Contract/Bid) = delivered price per pound to final destination
Offshore Port Costs Location-Dependent = delivered price per pound to U.S. port location