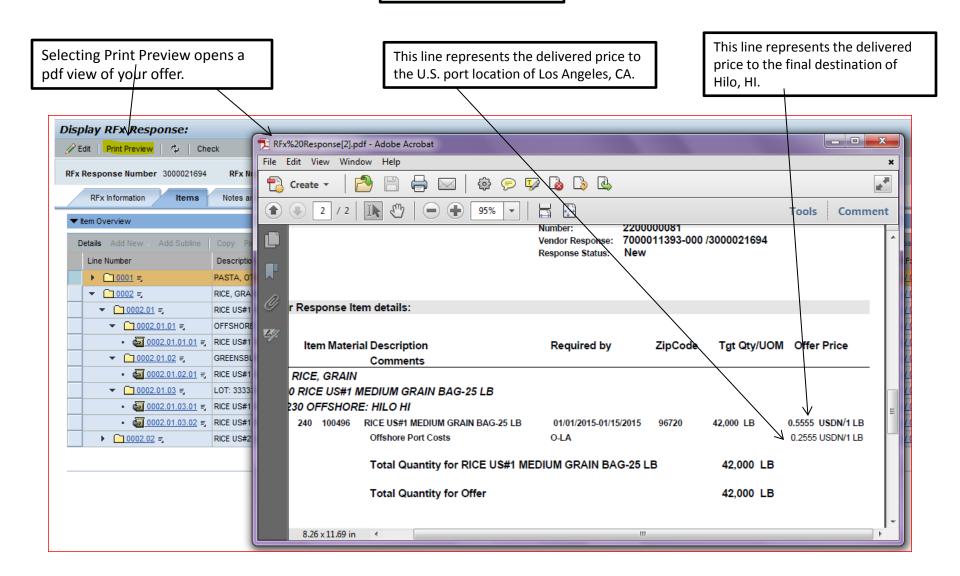

FSA Domestic Commodity Offshore Bidding Job Aid for WBSCM

Prices entered in the Price column on the Item overview screen represent a delivered price per pound to the final destination.

entered on the Item Overview above and is the offeror's price per pound to deliver the product to the final

You can select Save and then Print Preview to review your offer. If you select Save, you will need to select Edit in order to be able to access the Submit button.

You will notice the Price field for this item is now displayed as "See Conditions." Clicking on this link will open the Item Details -Conditions tab below if changes are needed. Edit RFx Response: Submit | Check Save Please click 'Check' to validate the Offer. RFx Response Number 3000021694 RFx Number 2200000081 Opening Date 12/31/2014 14:00:00 CST RFx Response Version Number Active Version RFx Version Number 1 Notes and Attachments RFx Information Conditions Tracking ▼ Item Overview Filter Expand All Colla Details Add New Lot Product ID Required Quantity Unit Price Currency Price Per Delivery Date Total Value RFx / Response ( RFx / Respons Line Number Description PASTA, OTHER 0.0000 USDN ▶ <u>□ 0001</u> = 0.000 0.0000 0/0 0/0 .0000 USDN ▼ 10002 = RICE, GRAIN 0.000 0.0000 0/0 0/0 ▼ 0002.01 = RICE US#1 MEDIUM GRAIN BAG-25 LB 0.000 0.0000 USDN 0.0000 0/0 0/0 ▼ 0002.01.01 = OFFSHORE: HILO HI 0.000 0.0000 USDN 0.0000 0/0 0/0 100496 42.000.000 LB See Conditions USDN On 01/15/2015 23,331.0000 0/ 0 0/0 ▼ 0002.01.02 = GREENSBURG PA 0.000 0.0000 USDN 0.0000 0/0 0/0 1 On 02/28/2015 0/0 100496 126,000.000 LB 0.0000 USDN 0.0000 0/0 ▼ 0002.01.03 = LOT: 333333311 CHESTER PA / GREENSBUR... 0.000 0.0000 USDN 0.0000 0/0 1/0 ■ 0002.01.03.01 = RICE US#1 MEDIUM GRAIN BAG-25 LB 0/0 100496 17,000.000 LB 0.0000 USDN 1 On 02/15/2015 0.0000 0/0 © 0002.01.03.02 
 RICE US#1 MEDIUM GRAIN BAG-25 LB 0.0000 USDN 100496 25,000,000 LB 1 On 02/15/2015 0.0000 0/0 0/0 ▶ 10002.02 = RICE US#2 LONG GRAIN PKG-30/2 LB 0.000 0.0000 USDN 0.0000 0/0 0/0 **Total Value** 