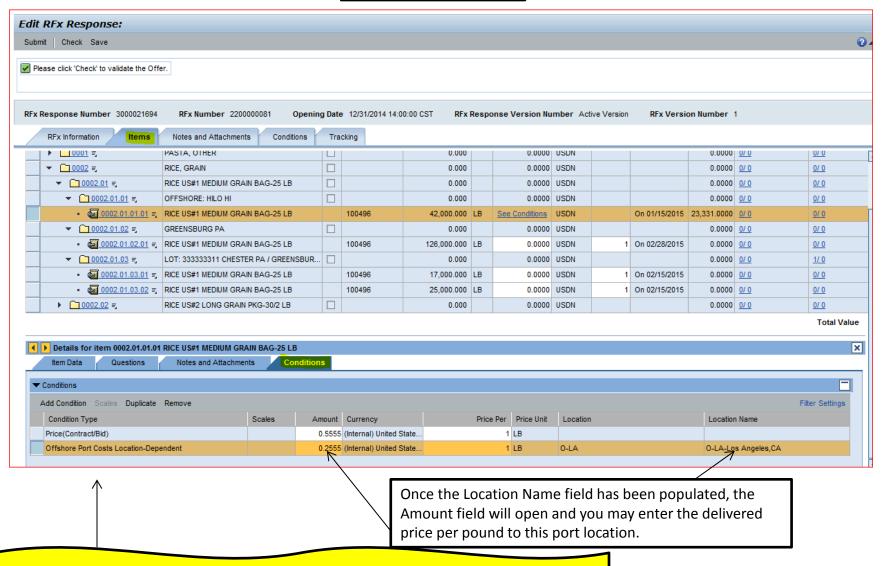

Offshore Port Costs Location-Dependent.

select Add Condition.

4

Reminder on Item Details-Conditions tab:

Price (Contract/Bid) = delivered price per pound to final destination
Offshore Port Costs Location-Dependent = delivered price per pound to U.S. port location

You can select Save and then Print Preview to review your offer. If you select Save, you will need to select Edit in order to be able to access the Submit button.

You will notice the Price field for this item is now displayed as "See Conditions." Clicking on this link will open the Item Details -Conditions tab below if changes are needed. Edit RFx Response: Submit | Check Save Please click 'Check' to validate the Offer. RFx Response Number 3000021694 RFx Number 2200000081 Opening Date 12/31/2014 14:00:00 CST RFx Response Version Number Active Version RFx Version Number 1 Notes and Attachments RFx Information Conditions Tracking ▼ Item Overview Filter Expand All Colla Details Add New Lot Product ID Required Quantity Unit Price Currency Price Per Delivery Date Total Value RFx / Response ( RFx / Respons Line Number Description PASTA, OTHER 0.0000 USDN ▶ <u>□ 0001</u> = 0.000 0.0000 0/0 0/0 .0000 USDN ▼ 10002 = RICE, GRAIN 0.000 0.0000 0/0 0/0 ▼ 0002.01 = RICE US#1 MEDIUM GRAIN BAG-25 LB 0.000 0.0000 USDN 0.0000 0/0 0/0 ▼ 0002.01.01 = OFFSHORE: HILO HI 0.000 0.0000 USDN 0.0000 0/0 0/0 100496 42.000.000 LB See Conditions USDN On 01/15/2015 23,331.0000 0/ 0 0/0 ▼ 0002.01.02 = GREENSBURG PA 0.000 0.0000 USDN 0.0000 0/0 0/0 1 On 02/28/2015 0/0 100496 126,000.000 LB 0.0000 USDN 0.0000 0/0 ▼ 0002.01.03 = LOT: 333333311 CHESTER PA / GREENSBUR... 0.000 0.0000 USDN 0.0000 0/0 1/0 ■ 0002.01.03.01 = RICE US#1 MEDIUM GRAIN BAG-25 LB 0/0 100496 17,000.000 LB 0.0000 USDN 1 On 02/15/2015 0.0000 0/0 © 0002.01.03.02 
 RICE US#1 MEDIUM GRAIN BAG-25 LB 0.0000 USDN 100496 25,000,000 LB 1 On 02/15/2015 0.0000 0/0 0/0 ▶ 10002.02 = RICE US#2 LONG GRAIN PKG-30/2 LB 0.000 0.0000 USDN 0.0000 0/0 0/0 **Total Value** 