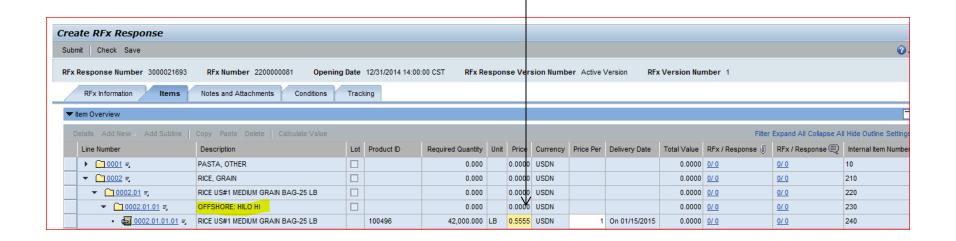

FSA Domestic Commodity Offshore Bidding Job Aid for WBSCM

Prices entered in the Price column on the Item overview screen represent a delivered price per pound to the final destination.

entered on the Item Overview above and is the offeror's price per pound to deliver the product to the final

offshore destination.

3

IMPORTANT: To enter a price to the U.S. port location, you must be on the Item Details -Conditions tab, NOT the Header Conditions tab. RFx Number 2290000081 Opening Date 12/31/2014 14:00:00 CST RFx Response Version Number Active Version RFx Version Number 1 RFx Response Number 3000021694 RFx Information Notes and Attachments Conditions Tracking Filter Expand All Collapse All Hide Line Number Description Lot Product ID Price Currency Price Per Delivery Date Total Value RFx / Response RFx / Response (E) Inte ▶ 10001 = PASTA, OTHER 0.0000 USDN 0/0 10 0.000 0.0000 0/0 ▼ ○ 0002 = RICE, GRAIN 0.0000 USDN 0.000 0.0000 0/0 0/0 210 ▼ 10002.01 = RICE US#1 MEDIUM GRAIN BAG-25 LB 0.000 0.0000 USDN 0.0000 0/0 0/0 220 ▼ 0002.01.01 = OFFSHORE: HILO HI 0.0000 USDN 0.0000 0/0 0/0 230 100496 42,000,000 LB 0.5555 USDN 1 On 01/15/2015 23,331.0000 0/ 0 0/0 240 ▶ 0002.01.02 = 0.000 250 GREENSBURG PA 0.0000 USDN 0.0000 0/0 0/0 ▶ 0002.01.03 = LOT: 333333311 CHESTER PA / GREENSBUR. 0.000 0.0000 USDN 0.0000 0/0 1/0 270 ▶ 10002.02 = RICE US#2 LONG GRAIN PKG-30/2 LB 0.000 0.0000 USDN 0.0000 0/0 0/0 300 Total Value 23,331 Details for item 0002.01.01.01 RICE US#1 MEDIUM GRAIN BAG-25 LB Item Data Questions Notes and Attachments Conditions Add Condition Scales Duplicate Remove Filter Settings Scales Condition Type Amount Currency Price Per Price Unit Location Location Name 0.5555 (Internal) United State. Price(Contract/Bid) 0 Price(Contract/Bid) Offshore Port Costs Location-Dependent To enter a price to the U.S. port location, On the newly added line, use the dropdown to select