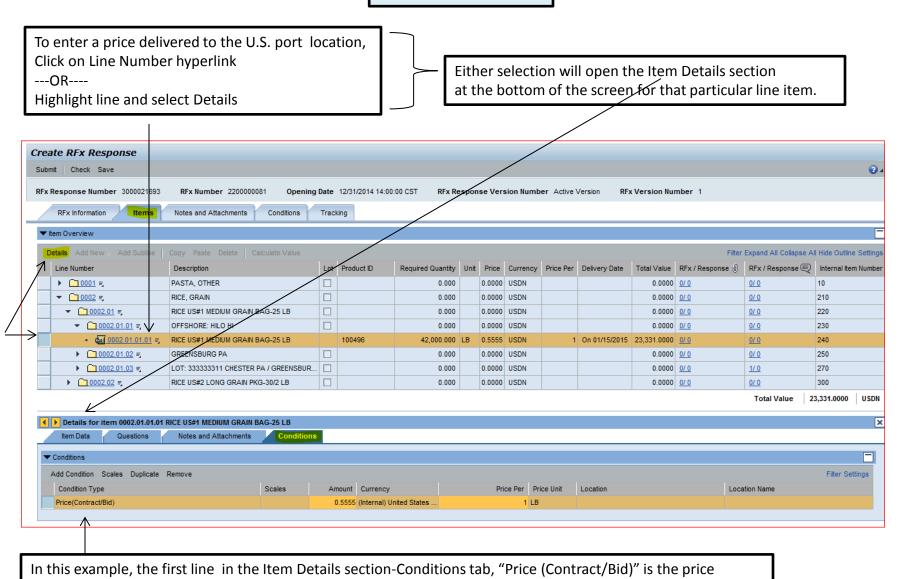

offshore destination.

3

IMPORTANT: To enter a price to the U.S. port location, you must be on the Item Details -Conditions tab, NOT the Header Conditions tab. RFx Number 2290000081 Opening Date 12/31/2014 14:00:00 CST RFx Response Version Number Active Version RFx Version Number 1 RFx Response Number 3000021694 RFx Information Notes and Attachments Conditions Tracking Filter Expand All Collapse All Hide Line Number Description Lot Product ID Price Currency Price Per Delivery Date Total Value RFx / Response RFx / Response (E) Inte ▶ 10001 = PASTA, OTHER 0.0000 USDN 0/0 10 0.000 0.0000 0/0 ▼ ○ 0002 = RICE, GRAIN 0.0000 USDN 0.000 0.0000 0/0 0/0 210 ▼ 10002.01 = RICE US#1 MEDIUM GRAIN BAG-25 LB 0.000 0.0000 USDN 0.0000 0/0 0/0 220 ▼ 0002.01.01 = OFFSHORE: HILO HI 0.0000 USDN 0.0000 0/0 0/0 230 100496 42,000,000 LB 0.5555 USDN 1 On 01/15/2015 23,331.0000 0/ 0 0/0 240 ▶ 0002.01.02 = 0.000 250 GREENSBURG PA 0.0000 USDN 0.0000 0/0 0/0 ▶ 0002.01.03 = LOT: 333333311 CHESTER PA / GREENSBUR. 0.000 0.0000 USDN 0.0000 0/0 1/0 270 ▶ 10002.02 = RICE US#2 LONG GRAIN PKG-30/2 LB 0.000 0.0000 USDN 0.0000 0/0 0/0 300 Total Value 23,331 Details for item 0002.01.01.01 RICE US#1 MEDIUM GRAIN BAG-25 LB Item Data Questions Notes and Attachments Conditions Add Condition Scales Duplicate Remove Filter Settings Scales Condition Type Amount Currency Price Per Price Unit Location Location Name 0.5555 (Internal) United State. Price(Contract/Bid) 0 Price(Contract/Bid) Offshore Port Costs Location-Dependent To enter a price to the U.S. port location, On the newly added line, use the dropdown to select

Offshore Port Costs Location-Dependent.

select Add Condition.

4

Reminder on Item Details-Conditions tab:

Price (Contract/Bid) = delivered price per pound to final destination
Offshore Port Costs Location-Dependent = delivered price per pound to U.S. port location