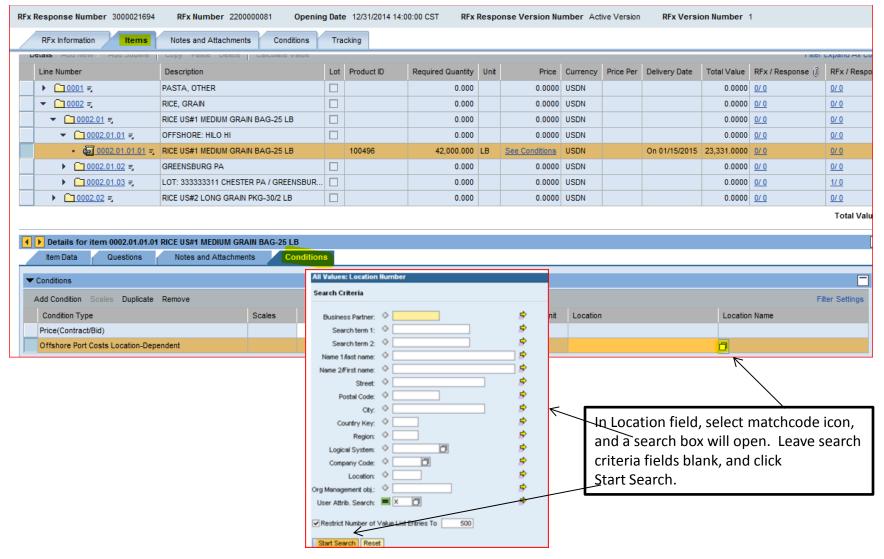

Offshore Port Costs Location-Dependent.

select Add Condition.

4

Reminder on Item Details-Conditions tab:

Price (Contract/Bid) = delivered price per pound to final destination
Offshore Port Costs Location-Dependent = delivered price per pound to U.S. port location