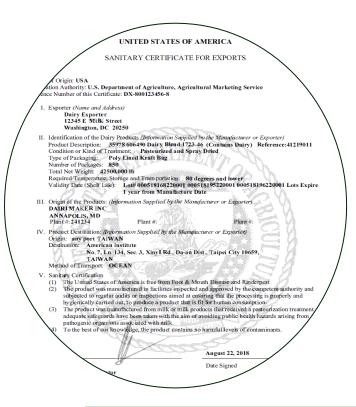

### Provide expiration and shelf life

Limit of 3 facility numbers

Add "contains dairy" in the description

Origin: USA tion Authority: U.S. Department of Agriculture, Agricultural Marketing Service nce Number of this Certificate: DX-800123456-8 I. Exporter (Name and Address) Dairy Exporter 12345 E Milk Street Washington, DC 20250 II. Identification of the Dairy Products (Information Supplied by the Manufacturer or Exporter) Product Description: 35978 606490 Dairy Blend 1723-46 (Contains Dairy) Reference:41219011 Condition or Kind of Treatment: Pasteurized and Spray Dried Type of Packaging: Poly Lined Kraft Bag Number of Packages: 850 Total Net Weight: 42500.000 lb Required Temperature, Storage and Transportation: 80 degrees and lower Validity Date (Shelf Life): Lot# 000518168220001 000518195220001 000518196220001 Lots Expire 1 year from Manufacture Date III. Origin of the Products: (Information Supplied by the Manufacturer or Exporter) DAIRI MAKER INC ANNAPOLIS, MD Plant #: 241234 Plant #: IV. Product Destination: (Information Supplied by the Manufacturer or Exporter) Origin: any port TAIWAN Destination: American Institute No.7, Ln. 134, Sec. 3, XinyI Rd., Da-an Dist., Taipei City 10659, TAIWAN Method of Transport: OCEAN V. Sanitary Certification (1) The United States of America is free from Foot & Mouth Disease and Rinderpest (2) The product was manufactured in facilities inspected and approved by the competent authority and subjected to regular audits or inspections aimed at ensuring that the processing is properly and hygienically carried out, to produce a product that is fit for human consumption. (3) The product was manufactured from milk or milk products that received a pasteurization treatment adequate safeguards have been taken with the aim of avoiding public health hazards arising from, pathogenic organisms associated with milk. To the best of our knowledge, the product contains no harmful levels of contaminants August 22, 2018 Date Signed