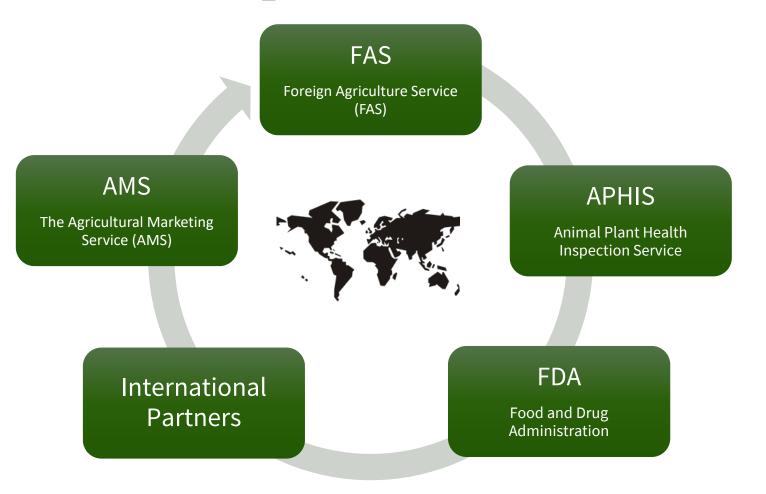

## **Export Overview**

| AMS   | • The Agricultural Marketing Service (AMS) is the export certificate issuing agency for most countries.                                                                                                    |
|-------|------------------------------------------------------------------------------------------------------------------------------------------------------------------------------------------------------------|
| APHIS | • The Animal Plant Health Inspection Service (APHIS) is the recognized competent authority for animal health.                                                                                              |
| FDA   | • The Food and Drug Administration (FDA) is the recognized competent authority for public (human) health.                                                                                                  |
| FAS   | <ul> <li>AMS works very closely with APHIS, FDA, and USDA's Foreign Agriculture Service<br/>(FAS) to provide a systems approach for a comprehensive and complete<br/>regulatory control program</li> </ul> |