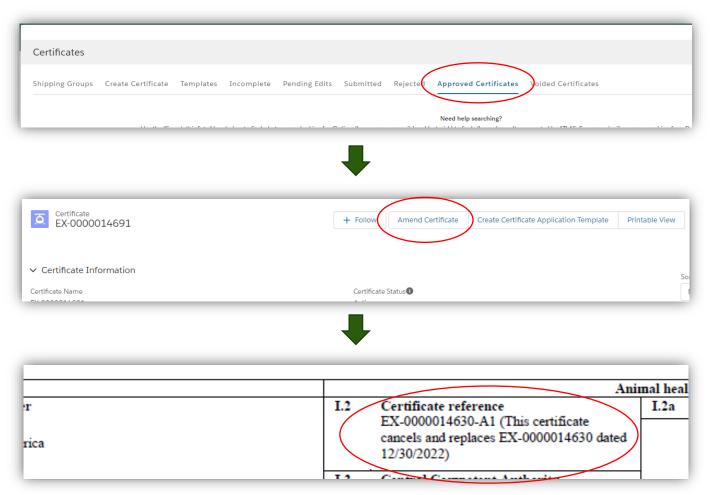

## **Applying for Replacement/Amended** Certificates

Applications must be resubmitted for review ٠ and approval after desired changes are made.

Departure dates cannot be amended for an ٠ earlier date (EU & Great Britain Certificates).

A certificate will need to be amended • if lost during courier delivery to prevent duplication.