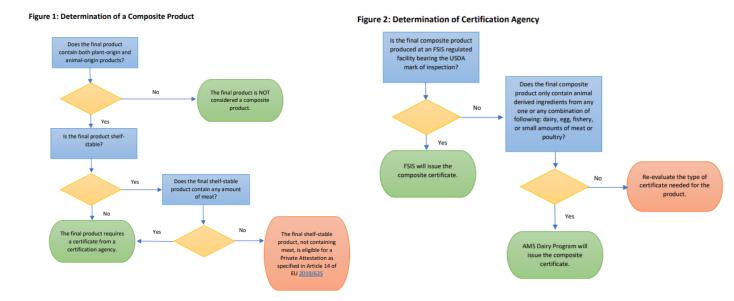

## **EU Certificate** Types

- Chapter 34 EU Raw Milk Products •
  - Transit
- Chapter 35 EU Dairy Products Health
  - Transit
- Chapter 38 EU Colostrum-Based Products
  - Transit •

|     | U.S. Department of Agriculture                                                                        |
|-----|-------------------------------------------------------------------------------------------------------|
|     |                                                                                                       |
|     | tificates                                                                                             |
| er  | lincates                                                                                              |
| hip | ping Groups Create Certificate Templates Incomplete Pending Edits Su                                  |
|     | Commodity and Coun Billing and Shipping I Contact Information Consignor / Consig                      |
| -   | ommodity and Country Information                                                                      |
|     |                                                                                                       |
|     | egion<br>iuropean Union                                                                               |
|     | es this product contain both animal origin and plant origin ingredients? In order to request a chapte |
|     | Yes: Plant                                                                                            |
|     | Yes: Animal                                                                                           |
| * C | ommodity                                                                                              |
| C   | Dairy                                                                                                 |
| •   | New                                                                                                   |
|     | From Template                                                                                         |
| * C | ertificate Type                                                                                       |
| C   | Certificate Type                                                                                      |
|     | EU Raw Milk Products Milk (Chapter 34)                                                                |
| /   | EU Transit Raw Milk Products Milk (Chapter 34)                                                        |
|     | EU Dairy Products Health (Chapter 35)                                                                 |
|     | EU Transit Dairy Products Health (Chapter 35)                                                         |
|     | Eo Transit Dairy Products Health (Chapter 55)                                                         |
|     | EU Colostrum-Based Products (Chapter 38)                                                              |

## **EU Composite** Certificates

- Chapter 50 EU Composite Products
- Chapter 52 EU Composite Products

| Certificates                    |                            |                     |                    |           |
|---------------------------------|----------------------------|---------------------|--------------------|-----------|
| hipping Groups                  | Create Certificate         | Templates In        | complete Pe        | nding l   |
|                                 |                            |                     |                    |           |
| Commodity and                   |                            | ping I Conta        |                    | Consig    |
| Commodi                         | ty and Country             | Informati           | on                 |           |
| * Region                        |                            |                     |                    |           |
| European Union                  |                            |                     |                    |           |
| Does this product               | contain both animal origin | and plant origin in | gredients? In orde | r to requ |
| ✓ Yes: Plant                    |                            |                     |                    |           |
| <ul> <li>Yes: Animal</li> </ul> |                            |                     |                    |           |
| Commodity 1                     |                            |                     |                    |           |
| Available Commodit              | ies                        |                     |                    |           |
| Dairy                           |                            |                     |                    |           |
| Egg                             |                            |                     |                    |           |
| Fishery                         |                            |                     |                    |           |
| Meat                            |                            |                     |                    |           |
| Select at least 1 opti          | on                         |                     |                    |           |
| New                             |                            |                     |                    |           |
| O From Template                 | 2                          |                     |                    |           |
|                                 |                            |                     |                    |           |

## **EU Composite Products**

- See our website for guidance ٠
- Must contain both plant-origin and animal-origin ٠ ingredients