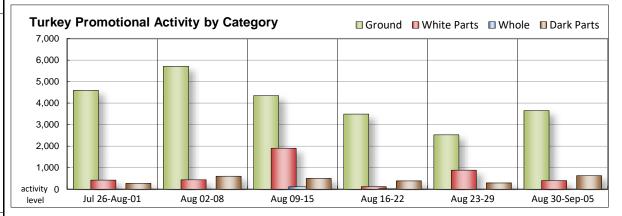

Turkey feature activity index is similar to last week. However, feature rate increased to 27.9% with the support of ground turkey items. Whole birds threw another no hitter this week with no stores advertising whole birds. Fresh bone-in breasts didn't see any features as well, but a small sampling of frozen breast is noted. Marinated tender prices are lower than last week, but lightly tested. Dark meat items, both fresh and smoked, experienced light feature rates and prices are generally steady. As noted earlier, ground turkey features are active with patties, 85%, and 93% leading the way with wide ranges of prices. Deli activity rebounded from last week's decline. Most deli items feature rate is moderate to active with self-service 16 ounce turkey leading the way.