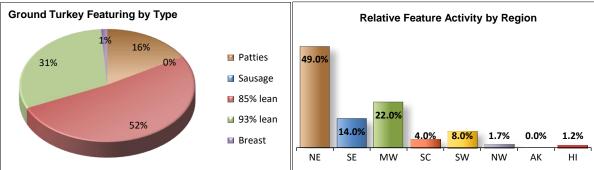

Turkey feature activity index is similar to last week. However, feature rate increased to 27.9% with the support of ground turkey items. Whole birds threw another no hitter this week with no stores advertising whole birds. Fresh bone-in breasts didn't see any features as well, but a small sampling of frozen breast is noted. Marinated tender prices are lower than last week, but lightly tested. Dark meat items, both fresh and smoked, experienced light feature rates and prices are generally steady. As noted earlier, ground turkey features are active with patties, 85%, and 93% leading the way with wide ranges of prices. Deli activity rebounded from last week's decline. Most deli items feature rate is moderate to active with self-service 16 ounce turkey leading the way.