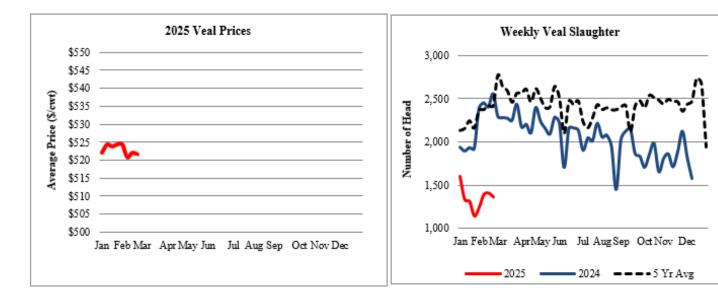

|  |  |  |  |

## Canadian Monthly Grain Fed Veal Report (Quebec Sales in Canadian Dollar and Average Price) 2024 2025 Hd count Avg Price No of Head Avg Price No of Head % Change W/E 03/08/25 1,792 495.00 1,727 365.20 3.76% 16,742 YTD 451.88 15,065 365.20 11.13% AUSTRALIAN VEAL SLAUGHTER STATISTICS W/E 02/15/2025 Most recent report This Week 2025 YTDLast Week Last Year 2024 YTD Oueensland 8 56 3 0 57 2,197 New South Wales 2,145 11.577 697 5,540 Victoria 1,983 6,559 1,308 1,294 7,177 South Australia 1 10 0 3 30

U.S. Department of Agriculture Food Safety and Inspection Service Imported Meat Passed for Entry into the United States by Country in Metric Tons

115

18,317

4

3,512

0

1,994

10

9,876

94

4,231

## **Dry Products Price Summary**

Fat Products Des Moines, IA

Tasmania

Total