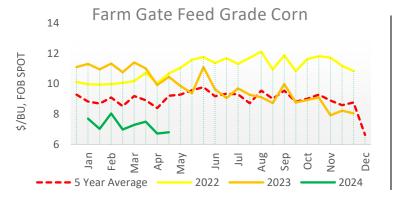

|             |             |               |        | Growe         | er FOB Fa <u>rm</u> | Gate Organic Grai | n                      |             |
|-------------|-------------|---------------|--------|---------------|---------------------|-------------------|------------------------|-------------|
|             |             | Sp            | ot Tra | nsaction      | Forward             | Cash Bids         |                        |             |
| Feed Grade  | <u>Unit</u> | Price Range   | Avg.   | <u>Change</u> | <u>Prior Year</u>   | Price Range       | <b>Delivery Period</b> | Price Range |
| Yellow Corn | \$/bu       | 6.10 - 8.15   | 6.81   | 0.09          | 9.91                | 6.15 - 7.25       | Apr-24 - Dec-24        | N/A - N/A   |
| Soybeans    | \$/bu       | 19.50 - 20.00 | 19.70  | N/A           | 21.21               | 18.00 - 18.55     | Apr-24 - Nov-24        | N/A - N/A   |
| Wheat       | \$/bu       | N/A - N/A     | N/A    | N/A           | N/A                 | N/A - N/A         | N/A - N/A              | N/A - N/A   |
| Oats        | \$/bu       | N/A - N/A     | N/A    | N/A           | N/A                 | N/A - N/A         | N/A - N/A              | N/A - N/A   |
| Barley      | \$/bu       | N/A - N/A     | N/A    | N/A           | N/A                 | N/A - N/A         | N/A - N/A              | N/A - N/A   |
| Rye         | \$/bu       | N/A - N/A     | N/A    | N/A           | N/A                 | N/A - N/A         | N/A - N/A              | N/A - N/A   |
| Sorghum     | \$/bu       | N/A - N/A     | N/A    | N/A           | N/A                 | N/A - N/A         | N/A - N/A              | N/A - N/A   |
| Triticale   | \$/bu       | N/A - N/A     | N/A    | N/A           | N/A                 | N/A - N/A         | N/A - N/A              | N/A - N/A   |
| Millet      | \$/bu       | N/A - N/A     | N/A    | N/A           | N/A                 | N/A - N/A         | N/A - N/A              | N/A - N/A   |
| Food Grade  |             |               |        |               |                     | -                 |                        |             |
| Yellow Corn | \$/bu       | N/A - N/A     | N/A    | N/A           | N/A                 | N/A - N/A         | N/A - N/A              | N/A - N/A   |
| Soybeans    | \$/bu       | N/A - N/A     | N/A    | N/A           | N/A                 | N/A - N/A         | N/A - N/A              | N/A - N/A   |
| Wheat       | \$/bu       | N/A - N/A     | N/A    | N/A           | N/A                 | N/A - N/A         | N/A - N/A              | N/A - N/A   |
| Oats        | \$/bu       | N/A - N/A     | N/A    | N/A           | N/A                 | N/A - N/A         | N/A - N/A              | N/A - N/A   |