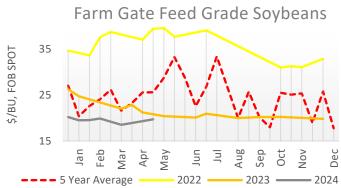

|             |             |               |        | Growe         | er FOB Fa <u>rm</u> | Gate Organic Grai | n                      |             |
|-------------|-------------|---------------|--------|---------------|---------------------|-------------------|------------------------|-------------|
|             |             | Sp            | ot Tra | nsaction      | Forward             | Cash Bids         |                        |             |
| Feed Grade  | <u>Unit</u> | Price Range   | Avg.   | <u>Change</u> | <u>Prior Year</u>   | Price Range       | <b>Delivery Period</b> | Price Range |
| Yellow Corn | \$/bu       | 6.10 - 8.15   | 6.81   | 0.09          | 9.91                | 6.15 - 7.25       | Apr-24 - Dec-24        | N/A - N/A   |
| Soybeans    | \$/bu       | 19.50 - 20.00 | 19.70  | N/A           | 21.21               | 18.00 - 18.55     | Apr-24 - Nov-24        | N/A - N/A   |
| Wheat       | \$/bu       | N/A - N/A     | N/A    | N/A           | N/A                 | N/A - N/A         | N/A - N/A              | N/A - N/A   |
| Oats        | \$/bu       | N/A - N/A     | N/A    | N/A           | N/A                 | N/A - N/A         | N/A - N/A              | N/A - N/A   |
| Barley      | \$/bu       | N/A - N/A     | N/A    | N/A           | N/A                 | N/A - N/A         | N/A - N/A              | N/A - N/A   |
| Rye         | \$/bu       | N/A - N/A     | N/A    | N/A           | N/A                 | N/A - N/A         | N/A - N/A              | N/A - N/A   |
| Sorghum     | \$/bu       | N/A - N/A     | N/A    | N/A           | N/A                 | N/A - N/A         | N/A - N/A              | N/A - N/A   |
| Triticale   | \$/bu       | N/A - N/A     | N/A    | N/A           | N/A                 | N/A - N/A         | N/A - N/A              | N/A - N/A   |
| Millet      | \$/bu       | N/A - N/A     | N/A    | N/A           | N/A                 | N/A - N/A         | N/A - N/A              | N/A - N/A   |
| Food Grade  |             |               |        |               |                     | -                 |                        |             |
| Yellow Corn | \$/bu       | N/A - N/A     | N/A    | N/A           | N/A                 | N/A - N/A         | N/A - N/A              | N/A - N/A   |
| Soybeans    | \$/bu       | N/A - N/A     | N/A    | N/A           | N/A                 | N/A - N/A         | N/A - N/A              | N/A - N/A   |
| Wheat       | \$/bu       | N/A - N/A     | N/A    | N/A           | N/A                 | N/A - N/A         | N/A - N/A              | N/A - N/A   |
| Oats        | \$/bu       | N/A - N/A     | N/A    | N/A           | N/A                 | N/A - N/A         | N/A - N/A              | N/A - N/A   |