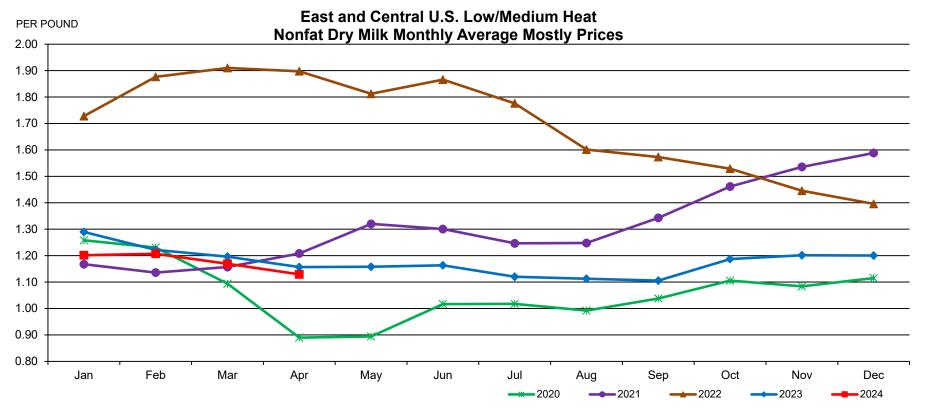

## East and Central U.S. Low/Medium Heat Nonfat Dry Milk Monthly Average Mostly Prices

|      | Jan    | Feb    | Mar    | Apr    | May    | Jun    | Jul    | Aug    | Sep    | Oct    | Nov    | Dec    |
|------|--------|--------|--------|--------|--------|--------|--------|--------|--------|--------|--------|--------|
| 2020 | 1.2581 | 1.2305 | 1.0935 | 0.8898 | 0.8943 | 1.0167 | 1.0177 | 0.9921 | 1.0379 | 1.1055 | 1.0840 | 1.1149 |
| 2021 | 1.1674 | 1.1359 | 1.1568 | 1.2082 | 1.3200 | 1.3006 | 1.2465 | 1.2478 | 1.3429 | 1.4615 | 1.5358 | 1.5883 |
| 2022 | 1.7276 | 1.8763 | 1.9100 | 1.8973 | 1.8121 | 1.8657 | 1.7760 | 1.6013 | 1.5729 | 1.5290 | 1.4454 | 1.3957 |
| 2023 | 1.2896 | 1.2217 | 1.1961 | 1.1566 | 1.1577 | 1.1633 | 1.1199 | 1.1123 | 1.1055 | 1.1870 | 1.2015 | 1.2001 |
| 2024 | 1 2014 | 1 2070 | 1 1600 | 1 1201 |        |        |        |        |        |        |        |        |

DATA SOURCE, USDA, AMS, DMN Monthly Averages, released 5/3/2024

GRAPH/SOURCE USDA, AMS, DMN USDA/AMS/Dairy Market News, Madison, Wisconsin, (608) 422-8587 Dairy Market News website: https://www.ams.usda.gov/market-news/dairy Dairy Market News database portal: https://mymarketnews.ams.usda.gov/