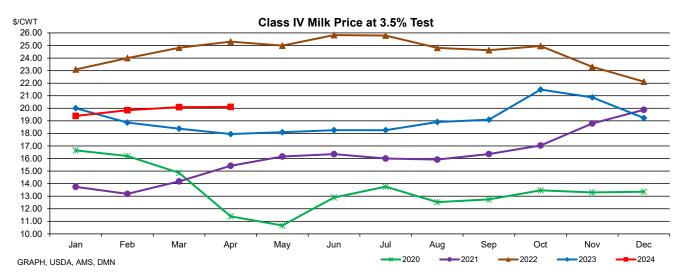

DATA SOURCE, USDA, AMS, DAIRY PROGRAMS, DPMRP and FMOIP, Announcement of Class and Component Prices, released 5/1/2024

U.S. Class IV Milk Price at 3.5% Test (\$/cwt)

|      | Jan     | Feb     | Mar     | Apr     | May     | Jun     | Jul     | Aug     | Sep     | Oct     | Nov     | Dec     |
|------|---------|---------|---------|---------|---------|---------|---------|---------|---------|---------|---------|---------|
| 2020 | \$16.65 | \$16.20 | \$14.87 | \$11.40 | \$10.67 | \$12.90 | \$13.76 | \$12.53 | \$12.75 | \$13.47 | \$13.30 | \$13.36 |
| 2021 | \$13.75 | \$13.19 | \$14.18 | \$15.42 | \$16.16 | \$16.35 | \$16.00 | \$15.92 | \$16.36 | \$17.04 | \$18.79 | \$19.88 |
| 2022 | \$23.09 | \$24.00 | \$24.82 | \$25.31 | \$24.99 | \$25.83 | \$25.79 | \$24.81 | \$24.63 | \$24.96 | \$23.30 | \$22.12 |
| 2023 | \$20.01 | \$18.86 | \$18.38 | \$17.95 | \$18.10 | \$18.26 | \$18.26 | \$18.91 | \$19.09 | \$21.49 | \$20.87 | \$19.23 |
| 2024 | \$19.39 | \$19.85 | \$20.09 | \$20.11 | #N/A    |
|      |         |         |         |         |         |         |         |         |         |         |         |         |

DATA SOURCE, USDA, AMS, DAIRY PROGRAMS, DPMRP and FMOIP, Announcement of Class and Component Prices, released 5/1/2024

USDA/AMS/Dairy Market News, Madison, Wisconsin, (608) 422-8587

Dairy Market News website: https://www.ams.usda.gov/market-news/dairy Dairy Market News database portal: https://mymarketnews.ams.usda.gov/