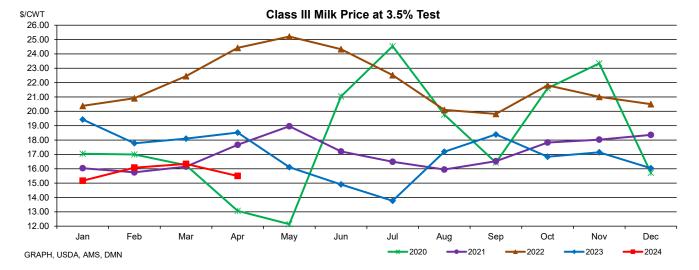

| U.S. Class III Milk Price at 3.5% Test (\$/cwt)                                                             |         |         |         |         |         |         |         |         |         |         |         |         |
|-------------------------------------------------------------------------------------------------------------|---------|---------|---------|---------|---------|---------|---------|---------|---------|---------|---------|---------|
|                                                                                                             | Jan     | Feb     | Mar     | Apr     | May     | Jun     | Jul     | Aug     | Sep     | Oct     | Nov     | Dec     |
| 2020                                                                                                        | \$17.05 | \$17.00 | \$16.25 | \$13.07 | \$12.14 | \$21.04 | \$24.54 | \$19.77 | \$16.43 | \$21.61 | \$23.34 | \$15.72 |
| 2021                                                                                                        | \$16.04 | \$15.75 | \$16.15 | \$17.67 | \$18.96 | \$17.21 | \$16.49 | \$15.95 | \$16.53 | \$17.83 | \$18.03 | \$18.36 |
| 2022                                                                                                        | \$20.38 | \$20.91 | \$22.45 | \$24.42 | \$25.21 | \$24.33 | \$22.52 | \$20.10 | \$19.82 | \$21.81 | \$21.01 | \$20.50 |
| 2023                                                                                                        | \$19.43 | \$17.78 | \$18.10 | \$18.52 | \$16.11 | \$14.91 | \$13.77 | \$17.19 | \$18.39 | \$16.84 | \$17.15 | \$16.04 |
| 2024                                                                                                        | \$15.17 | \$16.08 | \$16.34 | \$15.50 | #N/A    |
| DATA COURCE LICEA AND DAIDY RECORDANC DRIVER and ENOID Amountain of Oliver and Original Prices and 5/4/0004 |         |         |         |         |         |         |         |         |         |         |         |         |

DATA SOURCE, USDA, AMS, DAIRY PROGRAMS, DPMRP and FMOIP, Announcement of Class and Component Prices, released 5/1/2024

U.S. Class IV Milk Price at 3.5% Test (\$/cwt)

|      | Jan     | Feb     | Mar     | Apr     | May     | Jun     | Jul     | Aug     | Sep     | Oct     | Nov     | Dec     |
|------|---------|---------|---------|---------|---------|---------|---------|---------|---------|---------|---------|---------|
| 2020 | \$16.65 | \$16.20 | \$14.87 | \$11.40 | \$10.67 | \$12.90 | \$13.76 | \$12.53 | \$12.75 | \$13.47 | \$13.30 | \$13.36 |
| 2021 | \$13.75 | \$13.19 | \$14.18 | \$15.42 | \$16.16 | \$16.35 | \$16.00 | \$15.92 | \$16.36 | \$17.04 | \$18.79 | \$19.88 |
| 2022 | \$23.09 | \$24.00 | \$24.82 | \$25.31 | \$24.99 | \$25.83 | \$25.79 | \$24.81 | \$24.63 | \$24.96 | \$23.30 | \$22.12 |
| 2023 | \$20.01 | \$18.86 | \$18.38 | \$17.95 | \$18.10 | \$18.26 | \$18.26 | \$18.91 | \$19.09 | \$21.49 | \$20.87 | \$19.23 |
| 2024 | \$19.39 | \$19.85 | \$20.09 | \$20.11 | #N/A    |
|      |         |         |         |         |         |         |         |         |         |         |         |         |