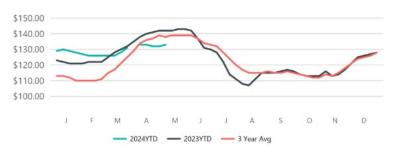

#### Fresh National Composite Whole Bird Price - Conventional - Delivered

# Weekly National Chicken Report

| National Chicken, Whole - Cents Per Ib |                    |                             |        |        |        |                           |  |
|----------------------------------------|--------------------|-----------------------------|--------|--------|--------|---------------------------|--|
| Domestic - Fresh                       | - Conventional - I | Delivered                   |        |        |        |                           |  |
|                                        | We<br>Price        | Current<br>ek's Trac<br>Wtd | ling   | 1,000  |        | ious/<br>Trading<br>1,000 |  |
|                                        | Range              | Avg                         | Change | ĺbs    | Avg    | ĺbs                       |  |
| Nat'l Composite                        |                    |                             |        |        |        |                           |  |
| Whole Bird:                            | 102.00 - 155.00    | 132.14                      | -0.39  | 10,081 | 132.53 | 10,359                    |  |
| WOG                                    |                    |                             |        |        |        |                           |  |
| Trading by Size:<br>Nat'l Composite    |                    |                             |        |        |        |                           |  |
| WOGS:                                  | 102.00 - 155.00    | 132.41                      | -0.37  | 7,826  | 132.78 | 8,155                     |  |
| 2.50 lb & lighter                      | 127.00 - 150.00    | 141.59                      | 0.53   | 2,177  | 141.06 | 2,315                     |  |
| 2.51 - 3.50 lb                         | 105.00 - 155.00    | 129.55                      | -2.13  | 5,366  | 131.68 | 4,424                     |  |
| 3.51 lb & heavier Whole Body           | 102.00 - 126.00    | 115.93                      | -6.76  | 283    | 122.69 | 1,414                     |  |
| Trading by Size:                       |                    |                             |        |        |        |                           |  |
| Nat'l Composite:                       | 124.50 - 155.00    | 131.23                      | -0.35  | 2,254  | 131.58 | 2,204                     |  |
| 3.00 lb & lighter                      | 130.00 - 135.00    | 132.12                      | 0.00   | 595    | 132.12 | 595                       |  |
| 3.01 lb & heavier                      | 124.50 - 155.00    | 130.91                      | -0.47  | 1,659  | 131.38 | 1,609                     |  |