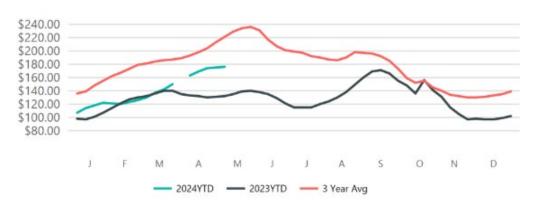

# Fresh National Boneless Skinless Breast, Jumbo Price - Conventional - FOB

|             | e Markets – Mexico City<br>d for the week ending May | 03, 2024 |                |                         |                     |        |
|-------------|------------------------------------------------------|----------|----------------|-------------------------|---------------------|--------|
|             | Whole Chickens                                       | Breasts  | Legs w/ Thighs | Necks, Backs &<br>Wings | Livers/<br>Gizzards | Hens   |
| RAYON       |                                                      |          |                |                         |                     |        |
| Low         | 174.79                                               | 313.18   | 123.13         | 77.62                   | 26.77               | 144.54 |
| High        | 175.86                                               | 323.88   | 133.84         | 85.65                   | 29.44               | 144.54 |
| Mostly      | 175.32                                               | 321.21   | 131.16         | 80.3                    | 26.77               | 144.54 |
| SAN JUAN    |                                                      |          |                |                         |                     |        |
| Low         | 173.99                                               | 313.18   | 123.13         | 77.62                   | 26.77               | 144.54 |
| High        | 180.68                                               | 323.88   | 133.84         | 85.65                   | 29.44               | 144.54 |
| Mostly      | 174.79                                               | 318.53   | 128.48         | 80.3                    | 26.77               | 144.54 |
| NEW SAN JUA | ۸N                                                   |          |                |                         |                     |        |
| Low         | 174.79                                               | 315.85   | 125.81         | 80.3                    | 26.77               | 144.54 |
| High        | 174.79                                               | 326.56   | 136.51         | 88.33                   | 29.44               | 144.54 |
| Mostly      | 175.86                                               | 320.30   | 131.16         | 82.98                   | 26.77               | 144.54 |
| Mostry      | 175.00                                               | 321.21   | 131.10         | 02.90                   | 20.77               | 144.54 |
| BECERRA     |                                                      |          |                |                         |                     |        |
| Low         | 175.32                                               | 315.85   | 125.81         | 80.3                    | 26.77               | 144.54 |
| High        | 176.66                                               | 326.56   | 136.51         | 88.33                   | 29.44               | 144.54 |
| Mostly      | 176.4                                                | 323.88   | 133.84         | 85.65                   | 26.77               | 144.54 |