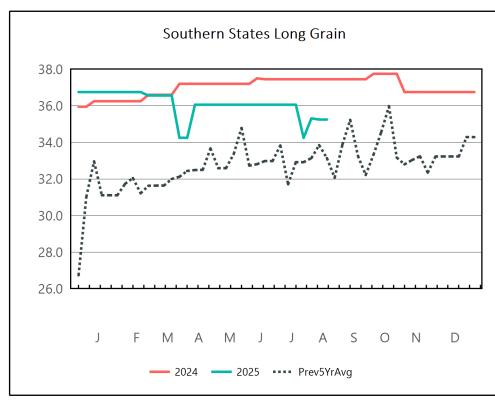

## **Weekly National Rice Summary**

Agricultural Marketing Service Livestock, Poultry and Grain Market News

Email us with accessibility issues with this report.

In the south, long grain milled rice steady to weak; medium grain milled rice steady. Parboiled steady. Second heads and Brewers steady. Rice by-products: Rice Bran mostly steady; Rice Hulls steady.

|                                          | Current<br>(Week of Aug 18, 2025) |               |               |               | Year Ago<br>(Week of Aug 19, 2024) |                 |                |               |
|------------------------------------------|-----------------------------------|---------------|---------------|---------------|------------------------------------|-----------------|----------------|---------------|
|                                          | ARKANSAS                          | CALIFORNIA    | LOUISIANA     | TEXAS         | ARKANSAS                           | CALIFORNIA      | LOUISIANA      | TEXAS         |
| Milled Rice (\$ Per CWT-Bag / 100lb)     |                                   |               |               |               |                                    |                 |                |               |
| Long White <sup>1</sup>                  | 34.50 - 35.00                     |               | 32.00 - 38.50 |               | 35.50 - 37.00                      |                 | 41.50          | 37.00         |
| Long Brown <sup>1</sup>                  |                                   |               |               |               | 37.00 - 37.50                      |                 |                |               |
| Medium White <sup>1</sup>                |                                   | 32.00 - 35.00 | 38.00 - 43.00 |               | 37.00 - 46.00                      | 30.00 - 32.00   | 43.00          |               |
| Medium Brown <sup>1</sup>                |                                   |               |               |               |                                    |                 |                |               |
| Short White <sup>1</sup>                 |                                   |               |               |               |                                    |                 |                |               |
| Short Brown <sup>1</sup>                 |                                   |               |               |               |                                    |                 |                |               |
| Parboiled                                |                                   |               |               |               | 43.50 - 46.50                      |                 |                |               |
| Second Heads <sup>2</sup>                | 20.00                             | 14.00 - 15.00 | 15.00         | 16.00         | 22.50 - 23.00                      | 20.00 - 22.00   | 18.50 - 21.00  | 20.00 - 25.00 |
| Brewers <sup>2</sup>                     | 13.00                             | 10.00 - 12.00 | 12.50         | 16.00         | 16.75 - 22.00                      | 18.00 - 20.00   | 12.50 - 20.00  | 20.00 - 25.00 |
| Rice By-Products (\$ Per Short Ton-Bulk) |                                   |               |               |               |                                    |                 |                |               |
| Bran                                     | 60.00 - 115.00                    | 115.00        | 55.00         | 40.00 - 50.00 | 120.00 - 145.00                    | 140.00 - 160.00 | 75.00 - 120.00 | 120.00        |
| Millfeed                                 |                                   |               |               |               |                                    |                 |                | 40.00         |
| Hulls (Ground)                           |                                   |               |               |               |                                    |                 |                |               |
| Hulls (Whole)                            | 5.00                              | 5.00 - 10.00  |               | 5.00          | 5.00                               | 10.00           |                | 5.00          |