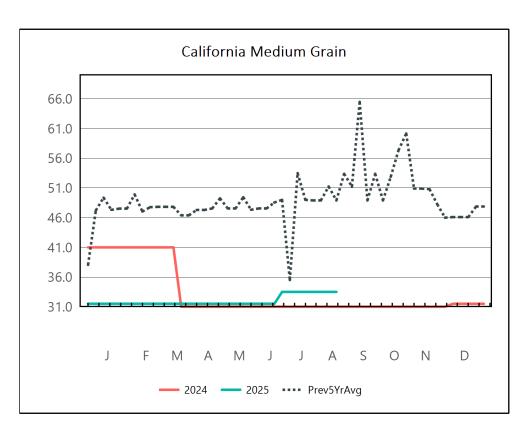

In California, medium grain milled rice steady. Second heads and Brewers steady. Rice by-products: Rice Bran and rice hulls steady.

CME Rough Rice settlements for Monday Aug 18, 2025 : Sep(25) closed -0.455 lower at 12.5850; Nov(25) closed -0.375 lower at 12.8050; Jan(26) closed -0.195 lower at 13.0800

|                                          | Current<br>(Week of Aug 18, 2025) |               |               |               | Year Ago<br>(Week of Aug 19, 2024) |                 |                |               |
|------------------------------------------|-----------------------------------|---------------|---------------|---------------|------------------------------------|-----------------|----------------|---------------|
|                                          | ARKANSAS                          | CALIFORNIA    | LOUISIANA     | TEXAS         | ARKANSAS                           | CALIFORNIA      | LOUISIANA      | TEXAS         |
| Milled Rice (\$ Per CWT-Bag / 100lb)     |                                   |               |               |               |                                    |                 |                |               |
| Long White <sup>1</sup>                  | 34.50 - 35.00                     |               | 32.00 - 38.50 |               | 35.50 - 37.00                      |                 | 41.50          | 37.00         |
| Long Brown <sup>1</sup>                  |                                   |               |               |               | 37.00 - 37.50                      |                 |                |               |
| Medium White <sup>1</sup>                |                                   | 32.00 - 35.00 | 38.00 - 43.00 |               | 37.00 - 46.00                      | 30.00 - 32.00   | 43.00          |               |
| Medium Brown <sup>1</sup>                |                                   |               |               |               |                                    |                 |                |               |
| Short White <sup>1</sup>                 |                                   |               |               |               |                                    |                 |                |               |
| Short Brown <sup>1</sup>                 |                                   |               |               |               |                                    |                 |                |               |
| Parboiled                                |                                   |               |               |               | 43.50 - 46.50                      |                 |                |               |
| Second Heads <sup>2</sup>                | 20.00                             | 14.00 - 15.00 | 15.00         | 16.00         | 22.50 - 23.00                      | 20.00 - 22.00   | 18.50 - 21.00  | 20.00 - 25.00 |
| Brewers <sup>2</sup>                     | 13.00                             | 10.00 - 12.00 | 12.50         | 16.00         | 16.75 - 22.00                      | 18.00 - 20.00   | 12.50 - 20.00  | 20.00 - 25.00 |
| Rice By-Products (\$ Per Short Ton-Bulk) |                                   |               |               |               |                                    |                 |                |               |
| Bran                                     | 60.00 - 115.00                    | 115.00        | 55.00         | 40.00 - 50.00 | 120.00 - 145.00                    | 140.00 - 160.00 | 75.00 - 120.00 | 120.00        |
| Millfeed                                 |                                   |               |               |               |                                    |                 |                | 40.00         |
| Hulls (Ground)                           |                                   |               |               |               |                                    |                 |                |               |
| Hulls (Whole)                            | 5.00                              | 5.00 - 10.00  |               | 5.00          | 5.00                               | 10.00           |                | 5.00          |