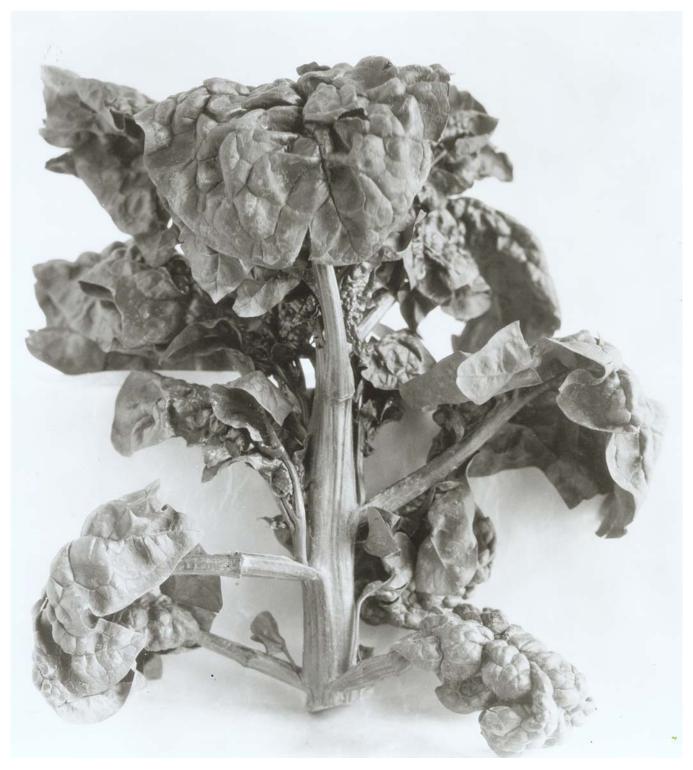

## **SPINACH**

PLANT SHOWING COARSE STALK WHICH WOULD CAUSE MORE THAN 10% WASTE. NOT U.S. NO. 1.

> Spinach, Photo No. 3 October 1990 (Previously Photo #3, no date)