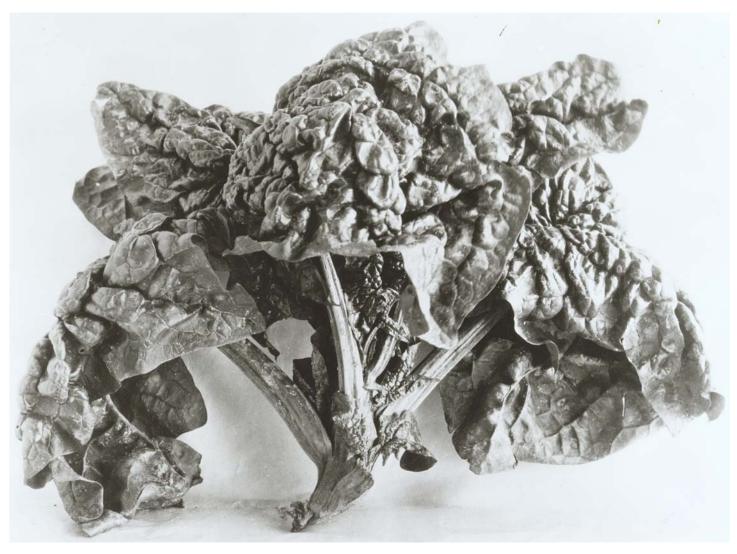

## **SPINACH**

Desirable Savoy-type plant.

Spinach, Photo No. 1 October 1990 (Previously Photo #1, no date)