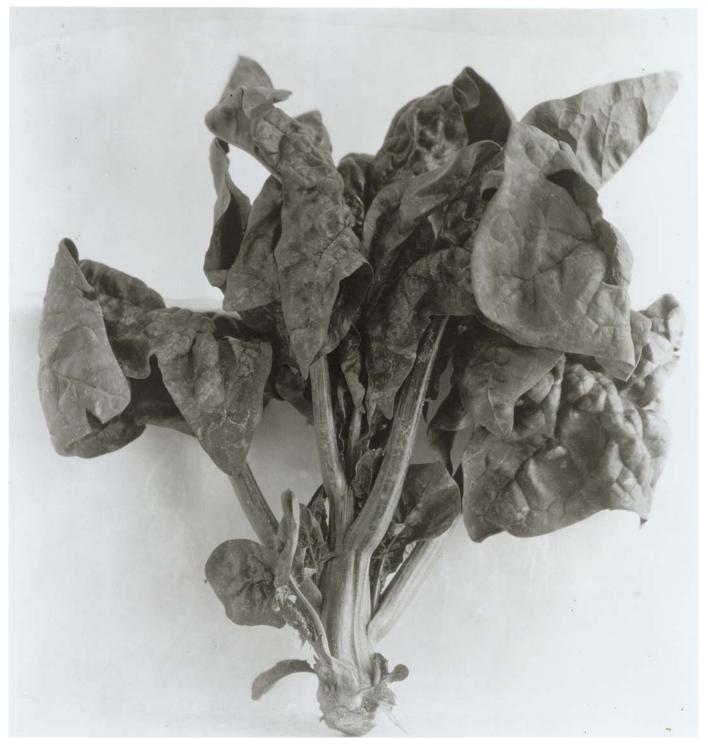

## **SPINACH**

PLANT SHOWING SLIGHTLY LESS THAN 10% WASTE CAUSED BY COARSE STALK.

Spinach, Photo No. 2 October 1990 (Previously Photo #2, no date)