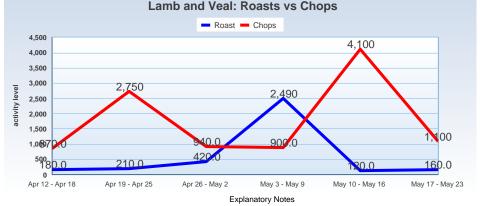

This week in Lamb and Veal Retail .....

This week for Lamb and Veal: Retail activity index was 63.5% lower, feature rate was 10.5% lower, and special rate was steady. Lamb Cuts on offer were 69.7% lower, and Veal Cuts were 94.1% higher. Roast offerings were 33.3% higher and Chop offerings were 73.2% lower. Lamb features offered more ad space for chops, shank, and boneless leg. Veal features offered slightly more space for shoulder blade chops and loin chops.