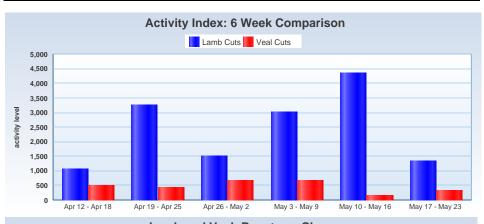

This week in Lamb and Veal Retail .....

This week for Lamb and Veal: Retail activity index was 63.5% lower, feature rate was 10.5% lower, and special rate was steady. Lamb Cuts on offer were 69.7% lower, and Veal Cuts were 94.1% higher. Roast offerings were 33.3% higher and Chop offerings were 73.2% lower. Lamb features offered more ad space for chops, shank, and boneless leg. Veal features offered slightly more space for shoulder blade chops and loin chops.