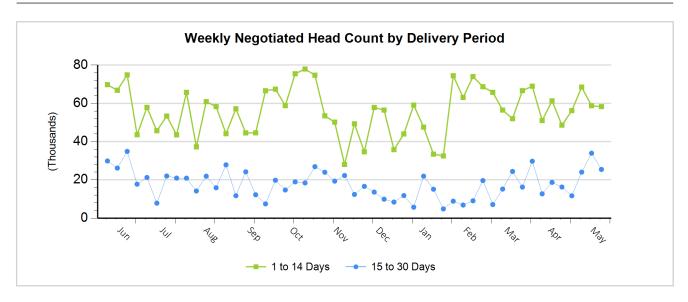

# National Weekly Fed Cattle Comprehensive

Agricultural Marketing Service Livestock, Poultry, and Grain Market News

May 14, 2024

## Weekly Negotiated Avg. Price by Delivery Period

(Beef Type Cattle: All live transactions converted to dressed price)

| Avg Price (1 to 14 Days) | Avg Price (15 to 30 Days) |
|--------------------------|---------------------------|
| N/A                      | N/A                       |